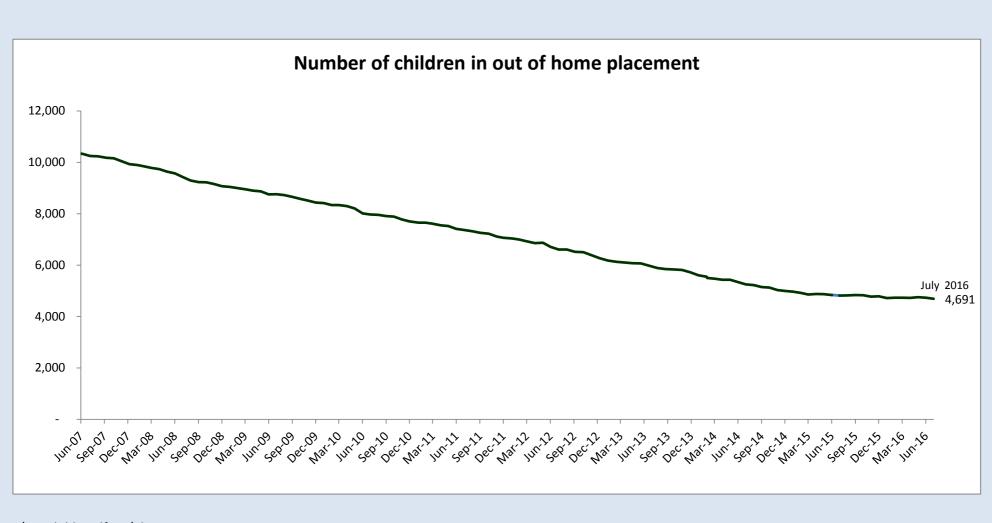

## Department of Human Resources - Social Services Administration State Fiscal Year 2017

Child Protective Services open less than 60 days - Investigation Response Child Protective Services open less than 60 days - Alternative Response Number of children in out of home placement Percent of children in group homes - children under 18 (excluding Child with Disabilities VPAs) Percent of children in family homes - children under 18 (excluding Child with Disabilities VPAs) Caseworker Visitation - percent of children in out of home care visited every month Exits from out of home care - Guardianship exits Exits from out of home care - Adoption Placement Stability - rate of placement moves per 1,000 days in foster care Reunification Reentry - percent of children re-entering OOH care Guardianship Reentry - percent of children re-entering OOH care

|                                        |       |        |            |             |                 | of Children   |               | e            |           |         |          |          |            |      |
|----------------------------------------|-------|--------|------------|-------------|-----------------|---------------|---------------|--------------|-----------|---------|----------|----------|------------|------|
|                                        | 1     |        |            |             | Goa             | al = 4,699 o  | or less       | ,            | ,         | ,       | ,        |          |            |      |
| CHANGING<br>Maryland<br>for the Better | Goal  | Int    | 2016 AUS   | 2016 SEP    | 2016 OC         | -2016 NO      | -2016 Des     | 2016 Iar     | rabil Feb | 2017 Ma | .2017 AF | N2017 N2 | 142011 Jun | 2017 |
| State Total                            | 4,699 | 4,691  |            |             |                 |               |               |              |           |         |          |          |            |      |
| Allegany                               | 65    | 116    |            |             |                 |               |               |              |           |         |          |          |            |      |
| Anne Arundel                           | 151   | 124    |            |             |                 |               |               |              |           |         |          |          |            |      |
| Baltimore City                         | 1841  | 1,882  |            |             |                 |               |               |              |           |         |          |          |            |      |
| Baltimore County                       | 544   | 579    |            |             |                 |               |               |              |           |         |          |          |            |      |
| Calvert                                | 74    | 61     |            |             |                 |               |               |              |           |         |          |          |            |      |
| Caroline                               | 29    | 27     |            |             |                 |               |               |              |           |         |          |          |            |      |
| Carroll                                | 44    | 54     |            |             |                 |               |               |              |           |         |          |          |            |      |
| Cecil                                  | 165   | 137    |            |             |                 |               |               |              |           |         |          |          |            |      |
| Charles                                | 88    | 72     |            |             |                 |               |               |              |           |         |          |          |            |      |
| Dorchester                             | 32    | 32     |            |             |                 |               |               |              |           |         |          |          |            |      |
| Frederick                              | 118   | 102    |            |             |                 |               |               |              |           |         |          |          |            |      |
| Garrett                                | 40    | 57     |            |             |                 |               |               |              |           |         |          |          |            |      |
| Harford                                | 211   | 191    |            |             |                 |               |               |              |           |         |          |          |            |      |
| Howard                                 | 57    | 53     |            |             |                 |               |               |              |           |         |          |          |            |      |
| Kent                                   | 9     | 5      |            |             |                 |               |               |              |           |         |          |          |            |      |
| Montgomery                             | 391   | 399    |            |             |                 |               |               |              |           |         |          |          |            |      |
| Prince George's                        | 481   | 471    |            |             |                 |               |               |              |           |         |          |          |            |      |
| Queen Anne's                           | 5     | 6      |            |             |                 |               |               |              |           |         |          |          |            |      |
| St. Mary's                             | 86    | 85     |            |             |                 |               |               |              |           |         |          |          |            |      |
| Somerset                               | 26    | 19     |            |             |                 |               |               |              |           |         |          |          |            |      |
| Talbot                                 | 20    | 23     |            |             |                 |               |               |              |           |         |          |          |            |      |
| Washington                             | 163   | 147    |            |             |                 |               |               |              |           |         |          |          |            |      |
| Wicomico                               | 26    | 23     |            |             |                 |               |               |              |           |         |          |          |            |      |
| Worcester                              | 32    | 26     |            |             |                 |               |               |              |           |         |          |          |            |      |
| Source:                                |       |        | MD CHESSIE | /SSW OOH Se | erved file (exc | cept Baltimor | e City, which | provides raw | v data)   |         |          |          |            | 1    |
| Extract date:                          |       | Aug-16 |            |             |                 |               |               |              |           |         |          |          |            |      |

Data definition: The number of children in out of home care, on the last day of the month. Counted as the number of children with an open removal episode at the end of the month. Source: MD CHESSIE/SSW OOH Served file; Baltimore City raw data.