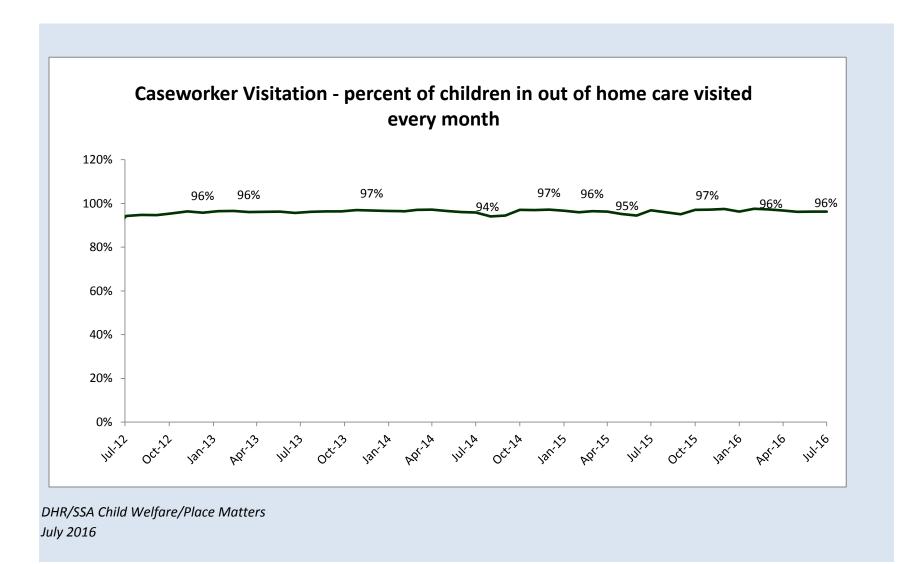

|        | Highlighting Key    |
|--------|---------------------|
| Green  | 85% or higher       |
| Yellow | between 71% and 84% |
| Red    | below 70%           |

|                                        |      |           |            |          | Casewo   | rker Visita | ition    |          |          |          |           |         |             |         |
|----------------------------------------|------|-----------|------------|----------|----------|-------------|----------|----------|----------|----------|-----------|---------|-------------|---------|
|                                        |      |           |            |          | Goal = 9 | 95% or hig  | gher     |          |          |          |           |         |             |         |
| CHANGING<br>Maryland<br>for the Better | Goal |           | 1,2016 A   | .us 2016 | ep-2016  | 0000-2016   | NOV-2016 | Dec.2016 | Jan 2017 | ebrani n | Mar2017 A | Pr.2017 | lev 2017 IV | 19-2017 |
| itate Total                            | 95%  | 96%       | Í          | Í        | Í        | Í           | Í        | Í        | Í        | Í        | Í         | Í       | Í           | Í       |
| Allegany                               | 95%  | 100%      |            |          |          |             |          |          |          |          |           |         |             |         |
| nne Arundel                            | 95%  | 98%       |            |          |          |             |          |          |          |          |           |         |             |         |
| altimore City                          | 95%  | 95%       |            |          |          |             |          |          |          |          |           |         |             |         |
| altimore County                        | 95%  | 96%       |            |          |          |             |          |          |          |          |           |         |             |         |
| Calvert                                | 95%  | 100%      |            |          |          |             |          |          |          |          |           |         |             |         |
| aroline                                | 95%  | 100%      |            |          |          |             |          |          |          |          |           |         |             |         |
| Carroll                                | 95%  | 98%       |            |          |          |             |          |          |          |          |           |         |             |         |
| Cecil                                  | 95%  | 99%       |            |          |          |             |          |          |          |          |           |         |             |         |
| Charles                                | 95%  | 92%       |            |          |          |             |          |          |          |          |           |         |             |         |
| Oorchester                             | 95%  | 93%       |            |          |          |             |          |          |          |          |           |         |             |         |
| rederick                               | 95%  | 100%      |            |          |          |             |          |          |          |          |           |         |             |         |
| Garrett                                | 95%  | 95%       |            |          |          |             |          |          |          |          |           |         |             |         |
| larford                                | 95%  | 96%       |            |          |          |             |          |          |          |          |           |         |             |         |
| loward                                 | 95%  | 96%       |            |          |          |             |          |          |          |          |           |         |             |         |
| ent                                    | 95%  | 80%       |            |          |          |             |          |          |          |          |           |         |             |         |
| Aontgomery                             | 95%  | 97%       |            |          |          |             |          |          |          |          |           |         |             |         |
| Prince George's                        | 95%  | 95%       |            |          |          |             |          |          |          |          |           |         |             |         |
| Queen Anne's                           | 95%  | 100%      |            |          |          |             |          |          |          |          |           |         |             |         |
| it. Mary's                             | 95%  | 96%       |            |          |          |             |          |          |          |          |           |         |             |         |
| omerset                                | 95%  | 100%      |            |          |          |             |          |          |          |          |           |         |             |         |
| albot                                  | 95%  | 100%      |            |          |          |             |          |          |          |          |           |         |             |         |
| Vashington                             | 95%  | 98%       |            |          |          |             |          |          |          |          |           |         |             |         |
| Vicomico                               | 95%  | 95%       |            |          |          |             |          |          |          |          |           |         |             |         |
| Vorcester                              | 95%  | 100%      |            |          |          |             |          |          |          |          |           |         |             |         |
| ource:                                 |      | MD CHESSI | E/SSW repo | rt       | 1        |             |          |          |          |          | -         |         |             |         |
| xtract date:                           |      | Aug-16    |            |          |          |             |          |          |          |          |           |         |             |         |