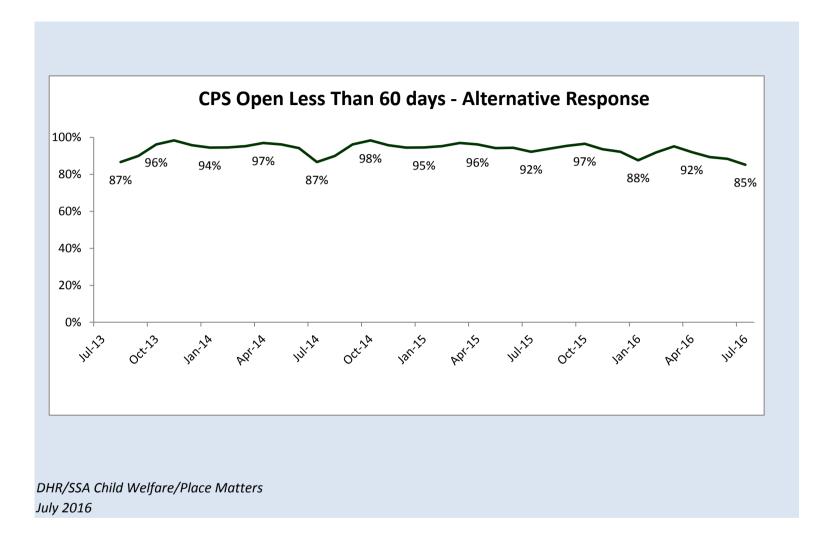

## Department of Human Resources - Social Services Administration State Fiscal Year 2017

Child Protective Services open less than 60 days - Investigation Response Child Protective Services open less than 60 days - Alternative Response Number of children in out of home placement Percent of children in group homes - children under 18 (excluding Child with Disabilities VPAs) Percent of children in family homes - children under 18 (excluding Child with Disabilities VPAs) Caseworker Visitation - percent of children in out of home care visited every month Exits from out of home care - Guardianship exits Exits from out of home care - Adoption Placement Stability - rate of placement moves per 1,000 days in foster care Reunification Reentry - percent of children re-entering OOH care Guardianship Reentry - percent of children re-entering OOH care

(84% or less of expected progress)

Red is or is below

76%

|                                        |      |          | oniu i it   |            |     | oal = 90% |   | - | native Resp | 0.100    |          |          |         |
|----------------------------------------|------|----------|-------------|------------|-----|-----------|---|---|-------------|----------|----------|----------|---------|
| CHANGING<br>Maryland<br>for the Better | Goal | /        | 111-2015    | AUE 2015   | /   | /         | / |   | 1811-2016   | Feb-2016 | Nor-2016 | APT-2016 | way2016 |
| State Total                            | 90%  | 85%      |             |            |     |           | Í | 1 |             |          | 1        |          |         |
| Allegany                               | 90%  | 100%     |             |            |     |           |   |   |             |          |          |          |         |
| Anne Arundel                           | 90%  | 82%      |             |            |     |           |   |   |             |          |          |          |         |
| Baltimore City                         | 90%  | 90%      |             |            |     |           |   |   |             |          |          |          |         |
| Baltimore County                       | 90%  | 76%      |             |            |     |           |   |   |             |          |          |          |         |
| Calvert                                | 90%  | 100%     |             |            |     |           |   |   |             |          |          |          |         |
| Caroline                               | 90%  | 100%     |             |            |     |           |   |   |             |          |          |          |         |
| Carroll                                | 90%  | 100%     |             |            |     |           |   |   |             |          |          |          |         |
| Cecil                                  | 90%  | 95%      |             |            |     |           |   |   |             |          |          |          |         |
| Charles                                | 90%  | 97%      |             |            |     |           |   |   |             |          |          |          |         |
| Dorchester                             | 90%  | 100%     |             |            |     |           |   |   |             |          |          |          |         |
| Frederick                              | 90%  | 100%     |             |            |     |           |   |   |             |          |          |          |         |
| Garrett                                | 90%  | 75%      |             |            |     |           |   |   |             |          |          |          |         |
| Harford                                | 90%  | 94%      |             |            |     |           |   |   |             |          |          |          |         |
| Howard                                 | 90%  | 100%     |             |            |     |           |   |   |             |          |          |          |         |
| Kent                                   | 90%  | 100%     |             |            |     |           |   |   |             |          |          |          |         |
| Montgomery                             | 90%  | 65%      |             |            |     |           |   |   |             |          |          |          |         |
| Prince George's                        | 90%  | 91%      |             |            |     |           |   |   |             |          |          |          |         |
| Queen Anne's                           | 90%  | 100%     |             |            |     |           |   |   |             |          |          |          |         |
| St. Mary's                             | 90%  | 96%      |             |            |     |           |   |   |             |          |          |          |         |
| Somerset                               | 90%  | 100%     |             |            |     |           |   |   |             |          |          |          |         |
| Falbot                                 | 90%  | 100%     |             |            |     |           |   |   |             |          |          |          |         |
| Washington                             | 90%  | 100%     |             |            |     |           |   |   |             |          |          |          |         |
| Wicomico                               | 90%  | 100%     |             |            |     |           |   |   |             |          |          |          |         |
| Worcester                              | 90%  | 100%     |             |            |     |           |   |   |             |          |          |          |         |
| Source:                                |      | MD CHESS | IE/Business | Objects RE | 863 |           |   | _ |             |          | _        |          |         |
|                                        | 1    | Aug-16   |             |            |     |           |   |   |             |          |          |          |         |

|                    |     |           | Highlightir | ng Key                                |
|--------------------|-----|-----------|-------------|---------------------------------------|
| Green is           | 90% | or higher |             | (meeting/exceeding expected progress) |
| Yellow is between  | 77% | and       | 89%         | (85-99% of expected progress)         |
| Red is or is below | 76% |           |             | (84% or less of expected progress)    |