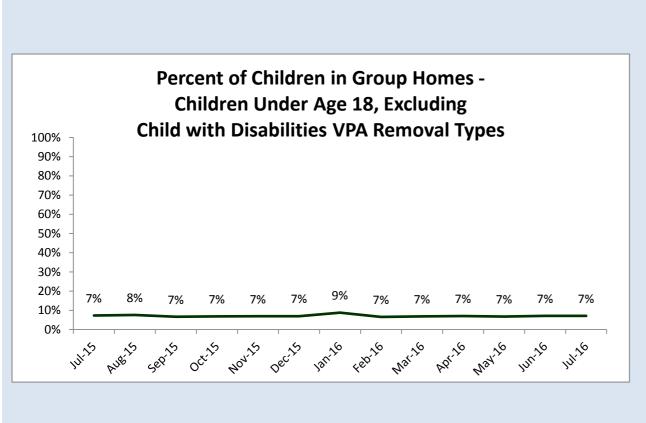

## Department of Human Resources - Social Services Administration State Fiscal Year 2017

Child Protective Services open less than 60 days - Investigation Response Child Protective Services open less than 60 days - Alternative Response Number of children in out of home placement Percent of children in group homes - children under 18 (excluding Child with Disabilities VPAs) Percent of children in family homes - children under 18 (excluding Child with Disabilities VPAs) Caseworker Visitation - percent of children in out of home care visited every month Exits from out of home care - Guardianship exits Exits from out of home care - Adoption Placement Stability - rate of placement moves per 1,000 days in foster care Reunification Reentry - percent of children re-entering OOH care Guardianship Reentry - percent of children re-entering OOH care

| Goal         Just Bio         J                                                                                                                                                                                                                                                                                                                                                                                                                                                                                                                                                                                                                                                                                                                                                                                                                                                                                                                                                                                                                                                                                                                                                           | CHANGING                   |      |        | -         |           | 00ai - /      |            |            |              |              |            |         |          |   |
|----------------------------------------------------------------------------------------------------------------------------------------------------------------------------------------------------------------------------------------------------------------------------------------------------------------------------------------------------------------------------------------------------------------------------------------------------------------------------------------------------------------------------------------------------------------------------------------------------------------------------------------------------------------------------------------------------------------------------------------------------------------------------------------------------------------------------------------------------------------------------------------------------------------------------------------------------------------------------------------------------------------------------------------------------------------------------------------------------------------------------------------------------------------------------------------------------------------------------------------------------------------------------------------------------------------------------------------------------------------------------------------------------------------------------------------------------------------------------------------------------------------------------------------------------------------------------------------------------------------------------------------------------------------------------------------------------------------------------------------------------------------------------------------------------------------------------------------------------------------------------------------------------------------------------------------------------------------------------------------------------------------------------------------------------------------------------------------------|----------------------------|------|--------|-----------|-----------|---------------|------------|------------|--------------|--------------|------------|---------|----------|---|
| Allegany       7%       2%       1       1       1       1       1       1       1       1       1       1       1       1       1       1       1       1       1       1       1       1       1       1       1       1       1       1       1       1       1       1       1       1       1       1       1       1       1       1       1       1       1       1       1       1       1       1       1       1       1       1       1       1       1       1       1       1       1       1       1       1       1       1       1       1       1       1       1       1       1       1       1       1       1       1       1       1       1       1       1       1       1       1       1       1       1       1       1       1       1       1       1       1       1       1       1       1       1       1       1       1       1       1       1       1       1       1       1       1       1       1       1       1       1       1       1                                                                                                                                                                                                                                                                                                                                                                                                                                                                                                                                                                                                                                                                                                                                                                                                                                                                                                                                                                                                                                                                                                           | Maryland<br>for the Better | Goal | Inter  | 016       | AU8-2016  | September     | /          | <u> </u>   | Dec2016      | an-2017      | reb2017    | wat2011 | APT-2017 |   |
| Anne Arundel7%11%1111111111111111111111111111111111111111111111111111111111111111111111111111111111111111111111111111111111111111111111111111111111111111111111111111111111111111111111111111111111111111111111111111111                                                                                                                                                                                                                                                                                                                                                                                                                                                                                                                                                                                                                                                                                                                                                                                                                                                                                                                                                                                                                                                                                                                                                                                                                                                                                                                                                                                                                                                                                                                                                                                                                                                                                                                                                                                                                                                                     | State Total                | 7%   | 7%     |           | Í         | Í             | Í          | Í          | Í            | Í            | Í          | Í       | Í        | Í |
| Anne Arundel7%11%Image: state          | Allegany                   | 7%   | 2%     |           |           |               |            |            |              |              |            |         |          |   |
| Baltimore County       7%       10%       Image: Construction of the sector of the s                         |                            | 7%   | 11%    |           |           |               |            |            |              |              |            |         |          |   |
| Baltimore County       7%       10%       Image: Construction of the sector of the s                         | Baltimore City             | 7%   | 5%     |           |           |               |            |            |              |              |            |         |          |   |
| Calvert       7%       16%       Image: Constraint of the second secon                         |                            | 7%   | 10%    |           |           |               |            |            |              |              |            |         |          |   |
| Caroline7%0%11111111111111111111111111111111111111111111111111111111111111111111111111111111111111111111111111111111111111111111111111111111111111111111111111111111111111111111111111111111111111111111111111111111                                                                                                                                                                                                                                                                                                                                                                                                                                                                                                                                                                                                                                                                                                                                                                                                                                                                                                                                                                                                                                                                                                                                                                                                                                                                                                                                                                                                                                                                                                                                                                                                                                                                                                                                                                                                                                                                         | -                          |      |        |           |           |               |            |            |              |              |            |         |          |   |
| Carroll       7%       3%       Image: strate str                         |                            |      |        |           |           |               |            |            |              |              |            |         |          |   |
| Cecil7%7%7%1111111111111111111111111111111111111111111111111111111111111111111111111111111111111111111111111111111111111111111111111111111111111111111111111111111111111111111111111111111111111111111111111111111 </td <td></td>                                                                                                                                                                                                                                                                                                                                                                                                                                                                                                                                                                                                                                                                                                                                                                                                                                                                                                                                                                                                                                                                                                                                                                                                                                                                                                                                                                                                                                                                                                                                                                                                                                                                                                                          |                            |      |        |           |           |               |            |            |              |              |            |         |          |   |
| Charles7%5%12%111111111111111111111111111111111111111111111111111111111111111111111111111111111111111111111111111111111111111111111111111111111111111111111111111111111111111111111111111111111111111111111111111111                                                                                                                                                                                                                                                                                                                                                                                                                                                                                                                                                                                                                                                                                                                                                                                                                                                                                                                                                                                                                                                                                                                                                                                                                                                                                                                                                                                                                                                                                                                                                                                                                                                                                                                                                                                                                                                                         |                            |      |        |           |           |               |            |            |              |              |            |         |          |   |
| Dorchester7%12%Image: state of the state          |                            |      |        |           |           |               |            |            |              |              |            |         |          |   |
| Frederick7%6%Image: state sta          |                            |      |        |           |           |               |            |            |              |              |            |         |          |   |
| Garrett7%4%Image: state          |                            |      |        |           |           |               |            |            |              |              |            |         |          |   |
| Howard7%6%Image: sector of the sector of th          |                            |      | 4%     |           |           |               |            |            |              |              |            |         |          |   |
| Howard7%6%Image: sector of the sector of th          | Harford                    | 7%   | 9%     |           |           |               |            |            |              |              |            |         |          |   |
| Kent*n/aImage: marked base of the second seco |                            |      |        |           |           |               |            |            |              |              |            |         |          |   |
| Montgomery7%8%Image: Sector of the sector o          |                            |      |        |           |           |               |            |            |              |              |            |         |          |   |
| Prince George's       7%       10%       Image: Second S                         |                            |      | 8%     |           |           |               |            |            |              |              |            |         |          |   |
| Queen Anne's*n/am/ammmmmmmmmmmmmmmmmmmmmmmmmmmmmmmmmmmmmmmmmmmmmmmmmmmmmmmmmmmmmmmmmmmmmmmmmmmmmmmmmmmmmmmmmmmmmmmmmmmmmmmmmmmmmmmmmmmmmmmmmmmmmmmmmmmmmmmmmmmmmmmmmmmmmmmmmmmmmmmmmmmmmmmmmmmmmmmmmmmmmmmmmmmmmmmmmmmmmmm <td></td>                                                                                                                                                                                                                                                                                                                                                                                                                                                                                                                                                                                                                                                                                                                                                                                                                                                                                                                                                                                                                                                                                                                                                                                                                                                                                                                                                                                                                                                                                                                                                                                                                                                                                                                       |                            |      |        |           |           |               |            |            |              |              |            |         |          |   |
| St. Mary's7%5%Image: Some set of the set of t          |                            |      | 10/0   |           |           |               |            |            |              |              |            |         |          |   |
| Somerset7%6%Image: SomersetImage: Somerset <th< td=""><td></td><td></td><td>5%</td><td></td><td></td><td></td><td></td><td></td><td></td><td></td><td></td><td></td><td></td><td></td></th<>                                                                                                                                                                                                                                                                                                                                                                                                                                                                                                                                                                                                                                  |                            |      | 5%     |           |           |               |            |            |              |              |            |         |          |   |
| Talbot7%7%Image: Constraint of the state          |                            |      |        |           |           |               |            |            |              |              |            |         |          |   |
| Washington7%11%Image: Constraint of the state of the           |                            | _    |        |           |           |               |            |            |              |              |            |         |          |   |
| Wicomico         7%         13%         Image: Mode (Mode                  | Washington                 |      |        |           |           |               |            |            |              |              |            |         |          |   |
| Worcester         7%         4%         Image: Mode of the served file         MD CHESSIE/SSW OOH Served file         Image: Mode of the served file                                                                                                                                                                                                                                                                                                                                                                                               |                            |      |        |           |           |               |            |            |              |              |            |         |          |   |
| Source:     MD CHESSIE/SSW OOH Served file       Extract date:     Aug-16                                                                                                                                                                                                                                                                                                                                                                                                                                                                                                                                                                                                                                                                                                                                                                                                                                                                                                                                                                                                                                                                                                                                                                                                                                                                                                                                                                                                                                                                                                                                                                                                                                                                                                                                                                                                                                                                                                                                                                                                                    |                            |      |        |           |           |               |            |            |              |              |            |         |          |   |
|                                                                                                                                                                                                                                                                                                                                                                                                                                                                                                                                                                                                                                                                                                                                                                                                                                                                                                                                                                                                                                                                                                                                                                                                                                                                                                                                                                                                                                                                                                                                                                                                                                                                                                                                                                                                                                                                                                                                                                                                                                                                                              | Source:                    |      |        |           | -         | -             | MD C       | HESSIE/SSW | OOH Served ; | file         | <u> </u>   | •       | •        |   |
|                                                                                                                                                                                                                                                                                                                                                                                                                                                                                                                                                                                                                                                                                                                                                                                                                                                                                                                                                                                                                                                                                                                                                                                                                                                                                                                                                                                                                                                                                                                                                                                                                                                                                                                                                                                                                                                                                                                                                                                                                                                                                              | Extract date:              |      | Aug-16 |           |           |               |            |            |              |              |            |         |          |   |
| Data definition: The percent                                                                                                                                                                                                                                                                                                                                                                                                                                                                                                                                                                                                                                                                                                                                                                                                                                                                                                                                                                                                                                                                                                                                                                                                                                                                                                                                                                                                                                                                                                                                                                                                                                                                                                                                                                                                                                                                                                                                                                                                                                                                 | *Kent and Queen Anne's     |      |        | or due to | the small | l size of the | ir average | ООН рори   | lation in th | ne prior SFY | (10 or les | 5)      |          |   |