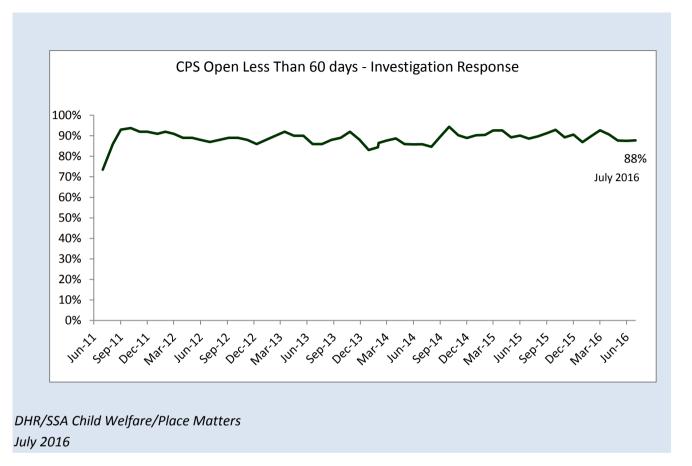

|                                        |          |            |             | le services | -       |            |                     | nvestigati  | ion Respo | nse       |            |            |             |
|----------------------------------------|----------|------------|-------------|-------------|---------|------------|---------------------|-------------|-----------|-----------|------------|------------|-------------|
|                                        |          |            |             | 1           | Goal =  | = 90% or h | igher               |             |           |           |            |            |             |
| CHANGING<br>Maryland<br>for the Better | Goal     | Pui I      | -2015 AV    | 8-2015 Sep  | 2015 05 | 122015 NO  | v <sup>2015</sup> D | ec.2015     | an-2016 F | 10-2016 M | or-2016 AV | pr.2016 NY | av 2016 Int |
| tate Total                             | 90%      | 88%        |             |             |         |            |                     |             |           |           |            |            |             |
| llegany                                | 90%      | 100%       |             |             |         |            |                     |             |           |           |            |            |             |
| nne Arundel                            | 90%      | 80%        |             |             |         |            |                     |             |           |           |            |            |             |
| altimore City                          | 90%      | 97%        |             |             |         |            |                     |             |           |           |            |            |             |
| altimore County                        | 90%      | 78%        |             |             |         |            |                     |             |           |           |            |            |             |
| Calvert                                | 90%      | 100%       |             |             |         |            |                     |             |           |           |            |            |             |
| aroline                                | 90%      | 100%       |             |             |         |            |                     |             |           |           |            |            |             |
| Carroll                                | 90%      | 100%       |             |             |         |            |                     |             |           |           |            |            |             |
| ecil                                   | 90%      | 73%        |             |             |         |            |                     |             |           |           |            |            |             |
| Charles                                | 90%      | 86%        |             |             |         |            |                     |             |           |           |            |            |             |
| orchester                              | 90%      | 95%        |             |             |         |            |                     |             |           |           |            |            |             |
| rederick                               | 90%      | 94%        |             |             |         |            |                     |             |           |           |            |            |             |
| Garrett                                | 90%      | 100%       |             |             |         |            |                     |             |           |           |            |            |             |
| larford                                | 90%      | 92%        |             |             |         |            |                     |             |           |           |            |            |             |
| Ioward                                 | 90%      | 90%        |             |             |         |            |                     |             |           |           |            |            |             |
| ent                                    | 90%      | 100%       |             |             |         |            |                     |             |           |           |            |            |             |
| Iontgomery                             | 90%      | <b>69%</b> |             |             |         |            |                     |             |           |           |            |            |             |
| rince George's                         | 90%      | 85%        |             |             |         |            |                     |             |           |           |            |            |             |
| ueen Anne's                            | 90%      | <b>60%</b> |             |             |         |            |                     |             |           |           |            |            |             |
| t. Mary's                              | 90%      | 71%        |             |             |         |            |                     |             |           |           |            |            |             |
| omerset                                | 90%      | 100%       |             |             |         |            |                     |             |           |           |            |            |             |
| albot                                  | 90%      | 100%       |             |             |         |            |                     |             |           |           |            |            |             |
| Vashington                             | 90%      | 100%       |             |             |         |            |                     |             |           |           |            |            |             |
| Vicomico                               | 90%      | 95%        |             |             |         |            |                     |             |           |           |            |            |             |
| Vorcester                              | 90%      | 97%        |             |             |         |            |                     |             |           |           |            |            |             |
| ource:                                 | <u> </u> |            | <del></del> | <u> </u>    |         | MD C       | HESSIE/Bus          | iness Objec | ts RE863  |           | 1          | 1          |             |
| xtract date:                           |          | Aug-16     |             |             |         |            |                     |             |           |           |            |            |             |