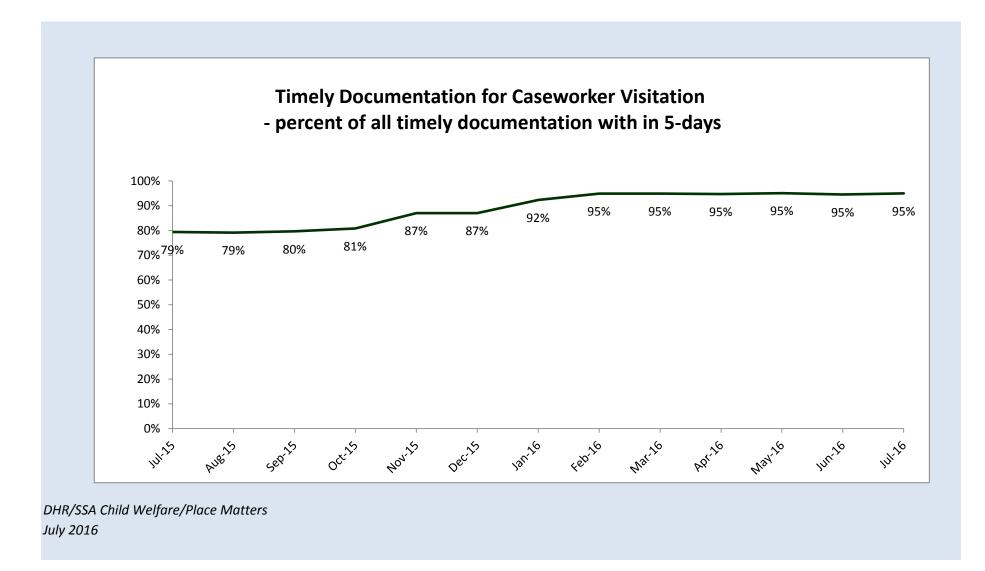

**Timely Documentation - Caseworker Visitation** 

|                                                                                                                                  |                  |          | FY       | 2017 - Place   | Matters Stat    | tewide Sumn     | nary         |
|----------------------------------------------------------------------------------------------------------------------------------|------------------|----------|----------|----------------|-----------------|-----------------|--------------|
|                                                                                                                                  |                  |          | Departme | ent of Human R | esources - Soci | al Services Adr | ministration |
| CHANGING<br>Maryland<br>for the Better                                                                                           | Goals            | 101-2016 | AUE2016  | 589-2016       | Oct-2016        | NOVIDIS         | Decipité     |
| Formal Place Matters Goals - FY 2017                                                                                             |                  | •        |          | •              |                 |                 | · · · ·      |
| Child Protective Services open less than 60 days -<br>Investigation Response                                                     | 90%<br>or higher | 88%      |          |                |                 |                 |              |
| Child Protective Services open less than 60 days -<br>Alternative Response                                                       | 90%<br>or higher | 85%      |          |                |                 |                 |              |
| Number of children in out of home placement                                                                                      | 4,699<br>or less | 4691     |          |                |                 |                 |              |
| Percent of children in group homes - children under 18,<br>excluding Child with Disabilities VPA removals                        | 7%<br>or less    | 7%       |          |                |                 |                 |              |
| Percent of children in family homes - children under 18,<br>excluding Child with Disabilities VPA removals                       | 85%<br>or more   | 83%      |          |                |                 |                 |              |
| Caseworker Visitation - percent of children in out of home care visited every month (5-day documentation)                        | 95%<br>or higher | 96%      |          |                |                 |                 |              |
| Exits from out of home care - Guardianship exits                                                                                 | 486<br>or more   | 40       |          |                |                 |                 |              |
| Exits from out of home care - Adoption                                                                                           | 306<br>or more   | 22       |          |                |                 |                 |              |
| *Placement Stability - Rate of placement moves per 1,000 days of foster care                                                     | 4.12             |          |          | -              |                 | -               |              |
| [Under Consideration]: Place Matters Goals                                                                                       |                  |          |          |                |                 |                 |              |
| * Percent of children re-entering out-of home care within<br>12 months of exiting care to reunify with their family of<br>origin | 12%<br>or less   |          |          |                |                 |                 |              |
| * Percent of children re-entering out-of-home care within 12 months of exiting care to guardianship                              | 5%<br>or less    |          |          |                |                 |                 |              |
| Compliance for CANS-F                                                                                                            | 95%<br>or higher |          |          |                |                 |                 |              |
| Timely Documentation for Caseworker Visitation (documentation within 5 days of actual visit)                                     | 95%<br>or higher | 95%      |          |                |                 |                 |              |
| * Data reported quarterly<br>See individual tables for data definitions.                                                         |                  |          |          |                |                 |                 |              |