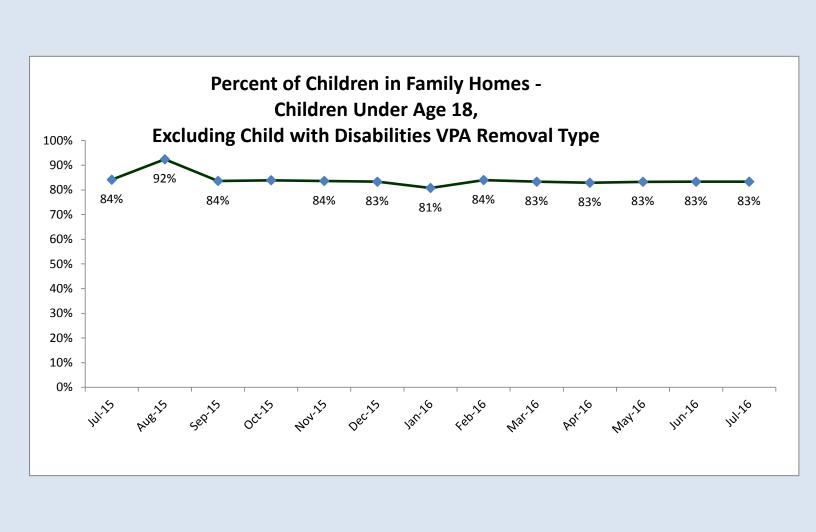

## Department of Human Resources - Social Services Administration State Fiscal Year 2017

Child Protective Services open less than 60 days - Investigation Response Child Protective Services open less than 60 days - Alternative Response Number of children in out of home placement Percent of children in group homes - children under 18 (excluding Child with Disabilities VPAs) Percent of children in family homes - children under 18 (excluding Child with Disabilities VPAs) Caseworker Visitation - percent of children in out of home care visited every month Exits from out of home care - Guardianship exits Exits from out of home care - Adoption Placement Stability - rate of placement moves per 1,000 days in foster care Reunification Reentry - percent of children re-entering OOH care Guardianship Reentry - percent of children re-entering OOH care

|                                                   |      | Children II | n Family Ho | omes - chii  |              | • 85% or hig            |             |             | Indes VPA   | Terriovais   |          |          |         |
|---------------------------------------------------|------|-------------|-------------|--------------|--------------|-------------------------|-------------|-------------|-------------|--------------|----------|----------|---------|
| CHANGING<br>Maryland<br>for the Better            | Goal |             | 11/2016     | Aug2016      | Septons      | Oct-2016                | Nov-2016    | Decions     | ISPIDII     | F85-2017     | War2017  | Har 2017 | May2017 |
| State Total                                       | 85%  | 83%         | Í           | Í            | Í            | Í                       | Í           | Í           | Í           | Í            | Í        | Í        | Í       |
| Allegany                                          | 85%  | 97%         |             |              |              |                         |             |             |             |              |          |          |         |
| Anne Arundel                                      | 85%  | 78%         |             |              |              |                         |             |             |             |              |          |          |         |
| Baltimore City                                    | 85%  | 88%         |             |              |              |                         |             |             |             |              |          |          |         |
| Baltimore County                                  | 85%  | 75%         |             |              |              |                         |             |             |             |              |          |          |         |
| Calvert                                           | 85%  | 64%         |             |              |              |                         |             |             |             |              |          |          |         |
| Caroline                                          | 85%  | 95%         |             |              |              |                         |             |             |             |              |          |          |         |
| Carroll                                           | 85%  | 73%         |             |              |              |                         |             |             |             |              |          |          |         |
| Cecil                                             | 85%  | 87%         |             |              |              |                         |             |             |             |              |          |          |         |
| Charles                                           | 85%  | 81%         |             |              |              |                         |             |             |             |              |          |          |         |
| Dorchester                                        | 85%  | 71%         |             |              |              |                         |             |             |             |              |          |          |         |
| Frederick                                         | 85%  | 83%         |             |              |              |                         |             |             |             |              |          |          |         |
| Garrett                                           | 85%  | 75%         |             |              |              |                         |             |             |             |              |          |          |         |
| Harford                                           | 85%  | 80%         |             |              |              |                         |             |             |             |              |          |          |         |
| Howard                                            | 85%  | 76%         |             |              |              |                         |             |             |             |              |          |          |         |
| Kent*                                             | n/a  |             |             |              |              |                         |             |             |             |              |          |          |         |
| Montgomery                                        | 85%  | 80%         |             |              |              |                         |             |             |             |              |          |          |         |
| Prince George's                                   | 85%  | 80%         |             |              |              |                         |             |             |             |              |          |          |         |
| Queen Anne's*                                     | n/a  |             |             |              |              |                         |             |             |             |              |          |          |         |
| St. Mary's                                        | 85%  | 86%         |             |              |              |                         |             |             |             |              |          |          |         |
| Somerset                                          | 85%  | 88%         |             |              |              |                         |             |             |             |              |          |          |         |
| Talbot                                            | 85%  | 86%         |             |              |              |                         |             |             |             |              |          |          |         |
| Washington                                        | 85%  | 80%         |             |              |              |                         |             |             |             |              |          |          |         |
| Wicomico                                          | 85%  | 73%         |             |              |              |                         |             |             |             |              |          |          |         |
| Worcester                                         | 85%  | 96%         |             |              |              |                         |             |             |             |              |          |          |         |
| Source:                                           |      |             |             |              |              | MD                      | CHESSIE/SSV | V OOH Serve | d file      | -            |          |          |         |
| Extract date:                                     |      | Aug-16      |             |              |              |                         |             |             |             |              |          |          |         |
| *Kent and Queen Anr<br>Data definition: The perce |      | from this i | ndicator dı | ie to the si | mall size of | <sup>f</sup> their aver | age OOH µ   | population  | in the prio | or SFY (10 c | or less) |          |         |