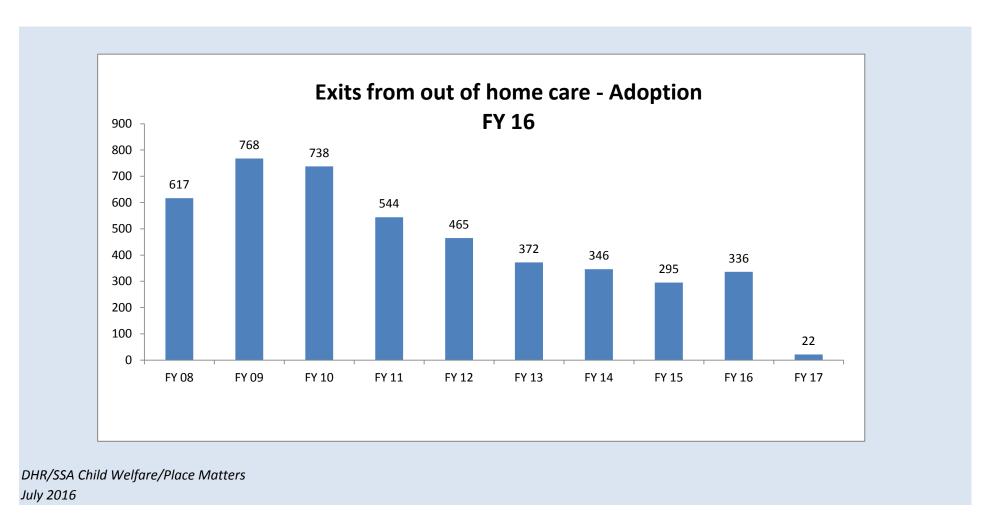

**Timely Documentation - Caseworker Visitation** 

|                                                                                                                                  |                  |          | FY       | 2017 - Place   | Matters Stat    | tewide Sumn     | nary         |
|----------------------------------------------------------------------------------------------------------------------------------|------------------|----------|----------|----------------|-----------------|-----------------|--------------|
|                                                                                                                                  |                  |          | Departme | ent of Human R | esources - Soci | al Services Adr | ministration |
| CHANGING<br>Maryland<br>for the Better                                                                                           | Goals            | 101-2016 | AUE2016  | 589-2016       | Oct-2016        | NOVIDIS         | Decipité     |
| Formal Place Matters Goals - FY 2017                                                                                             |                  | •        |          | •              |                 |                 | · · · ·      |
| Child Protective Services open less than 60 days -<br>Investigation Response                                                     | 90%<br>or higher | 88%      |          |                |                 |                 |              |
| Child Protective Services open less than 60 days -<br>Alternative Response                                                       | 90%<br>or higher | 85%      |          |                |                 |                 |              |
| Number of children in out of home placement                                                                                      | 4,699<br>or less | 4691     |          |                |                 |                 |              |
| Percent of children in group homes - children under 18,<br>excluding Child with Disabilities VPA removals                        | 7%<br>or less    | 7%       |          |                |                 |                 |              |
| Percent of children in family homes - children under 18,<br>excluding Child with Disabilities VPA removals                       | 85%<br>or more   | 83%      |          |                |                 |                 |              |
| Caseworker Visitation - percent of children in out of home care visited every month (5-day documentation)                        | 95%<br>or higher | 96%      |          |                |                 |                 |              |
| Exits from out of home care - Guardianship exits                                                                                 | 486<br>or more   | 40       |          |                |                 |                 |              |
| Exits from out of home care - Adoption                                                                                           | 306<br>or more   | 22       |          |                |                 |                 |              |
| *Placement Stability - Rate of placement moves per 1,000 days of foster care                                                     | 4.12             |          |          | -              |                 | -               |              |
| [Under Consideration]: Place Matters Goals                                                                                       |                  |          |          |                |                 |                 |              |
| * Percent of children re-entering out-of home care within<br>12 months of exiting care to reunify with their family of<br>origin | 12%<br>or less   |          |          |                |                 |                 |              |
| * Percent of children re-entering out-of-home care within 12 months of exiting care to guardianship                              | 5%<br>or less    |          |          |                |                 |                 |              |
| Compliance for CANS-F                                                                                                            | 95%<br>or higher |          |          |                |                 |                 |              |
| Timely Documentation for Caseworker Visitation (documentation within 5 days of actual visit)                                     | 95%<br>or higher | 95%      |          |                |                 |                 |              |
| * Data reported quarterly<br>See individual tables for data definitions.                                                         |                  |          |          |                |                 |                 |              |