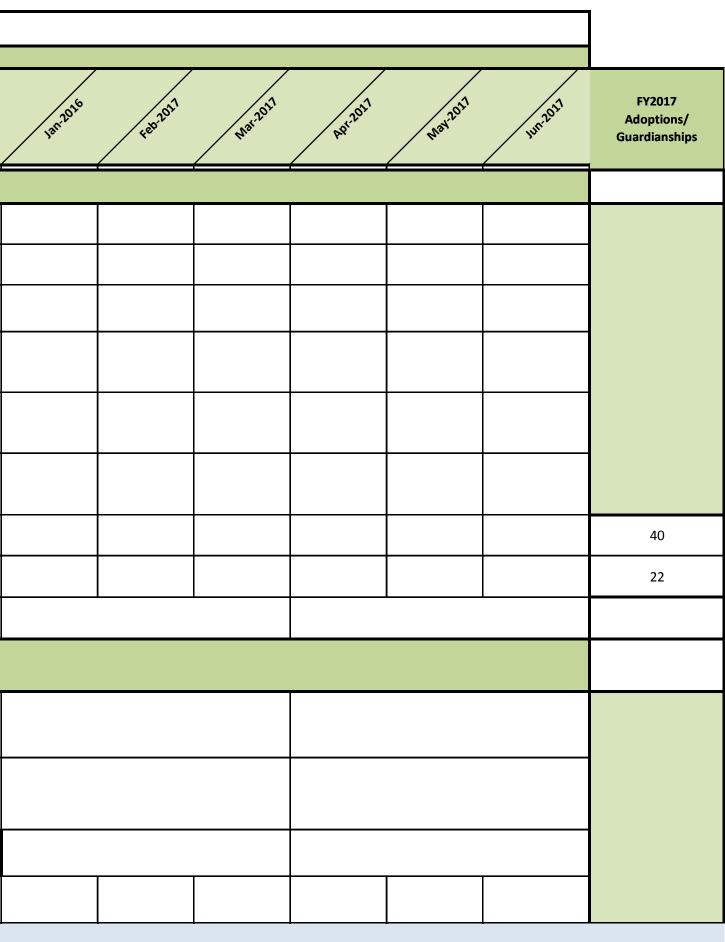

**Timely Documentation - Caseworker Visitation** 

|                                                                                                                                  |                  |          | FY       | 2017 - Place   | Matters Stat    | tewide Sumn     | nary         |
|----------------------------------------------------------------------------------------------------------------------------------|------------------|----------|----------|----------------|-----------------|-----------------|--------------|
|                                                                                                                                  |                  |          | Departme | ent of Human R | esources - Soci | al Services Adr | ministration |
| CHANGING<br>Maryland<br>for the Better                                                                                           | Goals            | 101-2016 | AUE2016  | 589-2016       | Oct-2016        | NOVIDIS         | Decipité     |
| Formal Place Matters Goals - FY 2017                                                                                             |                  | •        |          | •              |                 |                 | · · · ·      |
| Child Protective Services open less than 60 days -<br>Investigation Response                                                     | 90%<br>or higher | 88%      |          |                |                 |                 |              |
| Child Protective Services open less than 60 days -<br>Alternative Response                                                       | 90%<br>or higher | 85%      |          |                |                 |                 |              |
| Number of children in out of home placement                                                                                      | 4,699<br>or less | 4691     |          |                |                 |                 |              |
| Percent of children in group homes - children under 18,<br>excluding Child with Disabilities VPA removals                        | 7%<br>or less    | 7%       |          |                |                 |                 |              |
| Percent of children in family homes - children under 18,<br>excluding Child with Disabilities VPA removals                       | 85%<br>or more   | 83%      |          |                |                 |                 |              |
| Caseworker Visitation - percent of children in out of home care visited every month (5-day documentation)                        | 95%<br>or higher | 96%      |          |                |                 |                 |              |
| Exits from out of home care - Guardianship exits                                                                                 | 486<br>or more   | 40       |          |                |                 |                 |              |
| Exits from out of home care - Adoption                                                                                           | 306<br>or more   | 22       |          |                |                 |                 |              |
| *Placement Stability - Rate of placement moves per 1,000 days of foster care                                                     | 4.12             |          |          | -              |                 | -               |              |
| [Under Consideration]: Place Matters Goals                                                                                       |                  |          |          |                |                 |                 |              |
| * Percent of children re-entering out-of home care within<br>12 months of exiting care to reunify with their family of<br>origin | 12%<br>or less   |          |          |                |                 |                 |              |
| * Percent of children re-entering out-of-home care within 12 months of exiting care to guardianship                              | 5%<br>or less    |          |          |                |                 |                 |              |
| Compliance for CANS-F                                                                                                            | 95%<br>or higher |          |          |                |                 |                 |              |
| Timely Documentation for Caseworker Visitation (documentation within 5 days of actual visit)                                     | 95%<br>or higher | 95%      |          |                |                 |                 |              |
| * Data reported quarterly<br>See individual tables for data definitions.                                                         |                  |          |          |                |                 |                 |              |