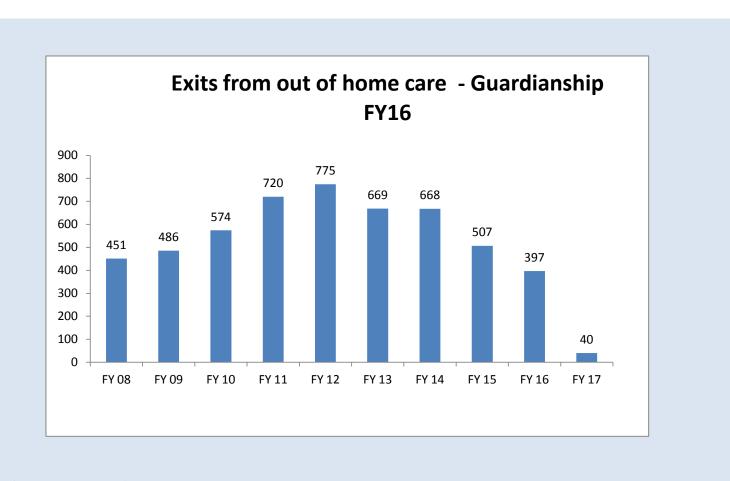

|                                        |      |            |          | N           | umber of    | Children    | Exiting to  | Guardians    | hip      |         |        |            |                       |         |
|----------------------------------------|------|------------|----------|-------------|-------------|-------------|-------------|--------------|----------|---------|--------|------------|-----------------------|---------|
|                                        |      |            |          |             |             | Goal = 4    | 86 or mo    | re           |          |         |        |            |                       |         |
| CHANGING<br>Maryland<br>for the Better | Goal |            | Jul 2016 | AU8-2016    | SEPADIO     | 0et-2016    | NOV2016     | Decanio      | 180-2027 | Feb2017 | Warabi | Nor-2011 N | av <sup>2017</sup> IV | Jn-2017 |
| State Total                            | 486  | 40         | Í        | Í           | Í           | Í           | Í           | Í            | Í        | Í       | Í      | Í          | Í                     | ſ       |
| Allegany                               | 0    | 3          |          |             |             |             |             |              |          |         |        |            |                       | 1       |
| Anne Arundel                           | 12   | 2          |          |             |             |             |             |              |          |         |        |            |                       |         |
| Baltimore City*                        | 328  | 15         |          |             |             |             |             |              |          |         |        |            |                       |         |
| Baltimore County                       | 24   | 3          |          |             |             |             |             |              |          |         |        |            |                       |         |
| Calvert                                | 6    | 1          |          |             |             |             |             |              |          |         |        |            |                       |         |
| Caroline                               | 1    | 1          |          |             |             |             |             |              |          |         |        |            |                       |         |
| Carroll                                | 0    | 0          |          |             |             |             |             |              |          |         |        |            |                       |         |
| Cecil                                  | 4    | 1          |          |             |             |             |             |              |          |         |        |            |                       |         |
| Charles                                | 9    | 6          |          |             |             |             |             |              |          |         |        |            |                       |         |
| Dorchester                             | 4    | 0          |          |             |             |             |             |              |          |         |        |            |                       |         |
| Frederick                              | 2    | 5          |          |             |             |             |             |              |          |         |        |            |                       |         |
| Garrett                                | 3    | 0          |          |             |             |             |             |              |          |         |        |            |                       |         |
| Harford                                | 9    | 1          |          |             |             |             |             |              |          |         |        |            |                       |         |
| Howard                                 | 1    | 0          |          |             |             |             |             |              |          |         |        |            |                       |         |
| Kent                                   | 2    | 0          |          |             |             |             |             |              |          |         |        |            |                       |         |
| Montgomery                             | 18   | 1          |          |             |             |             |             |              |          |         |        |            |                       |         |
| Prince George's                        | 47   | 0          |          |             |             |             |             |              |          |         |        |            |                       |         |
| Queen Anne's                           | 0    | 0          |          |             |             |             |             |              |          |         |        |            |                       |         |
| St. Mary's                             | 4    | 1          |          |             |             |             |             |              |          |         |        |            |                       |         |
| Somerset                               | 3    | 0          |          |             |             |             |             |              |          |         |        |            |                       |         |
| Talbot                                 | 2    | 0          |          |             |             |             |             |              |          |         |        |            |                       |         |
| Washington                             | 3    | 0          |          |             |             |             |             |              |          |         |        |            |                       |         |
| Wicomico                               | 4    | 0          |          |             |             |             |             |              |          |         |        |            |                       |         |
| Worcester                              | 0    | 0          |          |             |             |             |             |              |          |         |        |            |                       |         |
| Source:                                |      | MD CHESSIE | /ssw оон | Served file | (except Bal | timore City | , which pro | vides raw da | ita)     |         |        |            |                       |         |
| Extract date:                          |      | Aug-16     |          |             |             |             |             |              |          |         |        |            |                       |         |

FY 16 goal based on 90% of children as of June 30, 2015 with PPG of Guardianship or Live with Other Relatives

Data definition: The number of children who exit to guardianship during the report month. Denominator is the children who exit foster care during the report month; Numerator is the children who exit foster care, with exit reason of guardianship and removal end date during the report month. Source: MD CHESSIE/SSW OOH Served file; Baltimore City raw data.