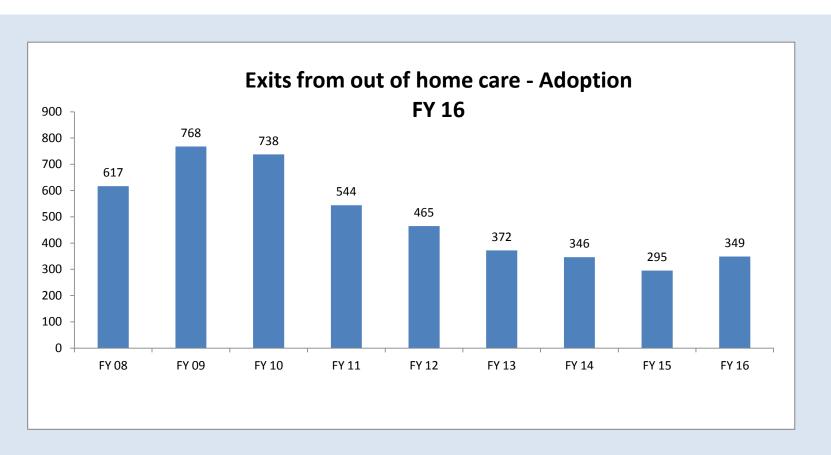

Caseworker Visitation - percent of children in out of home care visited every month

Exits from out of home care - Guardianship exits

Exits from out of home care - Adoption

Placement Stability - rate of placement moves per 1,000 days in foster care

|                                                                                                                         |                  |                                                | Donartma             | FY 2016 - Plac |      |        | -    |          |          |          |           |         |          |                                       |
|-------------------------------------------------------------------------------------------------------------------------|------------------|------------------------------------------------|----------------------|----------------|------|--------|------|----------|----------|----------|-----------|---------|----------|---------------------------------------|
| CHANGING<br>Maryland<br>for the Better                                                                                  | Goals            | jul 2015                                       | Departme<br>Aus 2015 | ent of Human R |      |        |      | Invitato | Feb 2016 | Mar 2016 | Apr. 2016 | Warzoto | Junzanto | FY2016<br>Adoptions/<br>Guardianships |
| Formal Place Matters Goals - FY 2016                                                                                    |                  |                                                |                      |                |      |        |      |          |          |          |           |         |          |                                       |
| Child Protective Services open less than 60 days -<br>Investigation Response                                            | 90%<br>or higher | 89%                                            | 90%                  | 91%            | 93%  | 89%    | 91%  | 87%      | 90%      | 93%      | 91%       | 88%     | 88%      |                                       |
| Child Protective Services open less than 60 days -<br>Alternative Response                                              | 90%<br>or higher | 92%                                            | 94%                  | 95%            | 97%  | 94%    | 92%  | 88%      | 92%      | 95%      | 92%       | 89%     | 88%      |                                       |
| Number of children in out of home placement                                                                             | 4,699<br>or less | 4817                                           | 4824                 | 4839           | 4831 | 4773   | 4787 | 4716     | 4731     | 4735     | 4724      | 4755    | 4709     |                                       |
| Percent of children in group homes - children under 18, excluding Child with Disabilities VPA removals                  | 7%<br>or less    | 7%                                             | 8%                   | 7%             | 7%   | 7%     | 7%   | 9%       | 7%       | 7%       | 7%        | 7%      | 7%       |                                       |
| Percent of children in family homes - children under 18, excluding Child with Disabilities VPA removals                 | 85%<br>or more   | 84%                                            | 92%                  | 84%            | 84%  | 84%    | 83%  | 81%      | 84%      | 83%      | 83%       | 83%     | 84%      |                                       |
| Caseworker Visitation - percent of children in out of home care visited every month (5-day documentation)               | 95%<br>or higher | 97%                                            | 96%                  | 95%            | 97%  | 97%    | 98%  | 96%      | 98%      | 98%      | 97%       | 97%     | 97%      |                                       |
| Exits from out of home care - Guardianship exits                                                                        | 486<br>or more   | 51                                             | 42                   | 53             | 53   | 31     | 32   | 43       | 32       | 27       | 36        | 43      | 25       | 468                                   |
| Exits from out of home care - Adoption                                                                                  | 306<br>or more   | 16                                             | 19                   | 26             | 22   | 63     | 31   | 18       | 22       | 26       | 39        | 34      | 33       | 349                                   |
| *Placement Stability - Rate of placement moves per 1,000 days of foster care                                            | 4.12             |                                                | 4.43                 | 3              |      | 4.25   |      |          | 3.91     |          |           | 4.52    |          |                                       |
| [Under Consideration]: Place Matters Goals                                                                              |                  |                                                |                      |                |      |        |      |          |          |          |           |         |          |                                       |
| Percent of children re-entering out-of home care within 2 months of exiting care to reunify with their family of origin | 12%<br>or less   |                                                | 15.98%               | ć              |      | 16.57% |      |          | 17.40%   |          |           | 0%      |          |                                       |
| Percent of children re-entering out-of-home care within 12 months of exiting care to guardianship                       | 5%<br>or less    |                                                | 7.73%                |                |      | 6.91%  |      |          | 7.85%    |          | 0%        |         |          |                                       |
| Compliance for CANS-F                                                                                                   | 95%<br>or higher | I 6/1% (eycluding Raltimore City) I 4/% I 6/2% |                      |                |      |        |      |          |          |          |           |         |          |                                       |
| imely Documentation for Caseworker Visitation documentation within 5 days of actual visit)                              | 95%<br>or higher | 79%                                            | 79%                  | 80%            | 81%  | 87%    | 87%  | 92%      | 95%      | 95%      | 95%       | 95%     | 95%      |                                       |
| 5 Data reported quarterly                                                                                               |                  |                                                |                      |                |      |        |      |          |          |          |           |         |          |                                       |