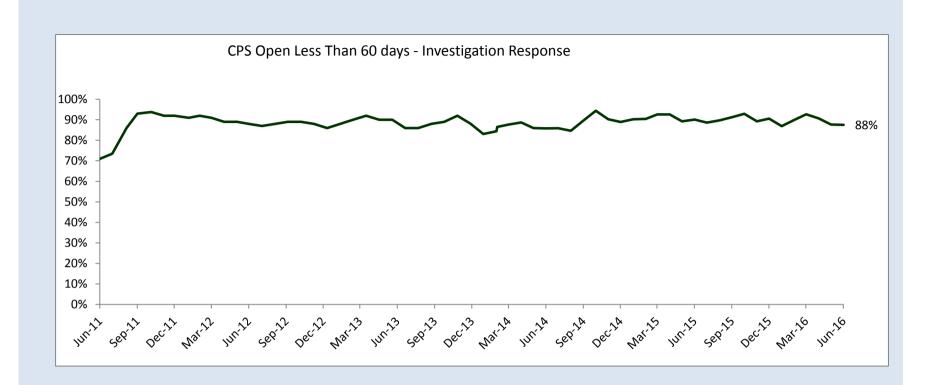

## Child Protective Services Open Less Than 60 Days - Investigation Response Goal = 90% or higher Aug 2015 sep 2015 MOV-2015 Dec.2015 Feb 2016 Mar 2016 Apr 2016 1112015 Oct.2015 1202016 Jun 2016 Goal CHANGING Maryland for the Bette 91% 93% 91% 93% 91% 90% 90% 87% 90% State Total 90% 100% 100% 100% 100% 100% 100% 100% 100% 100% 100% 100% 100% Allegany 90% 92% 96% 85% 86% 85% **75%** Anne Arundel 83% 87% 88% 84% 85% 78% 96% 93% 95% 96% 93% 98% 97% 98% Baltimore City 90% 93% 96% 96% 96% 90% 96% 97% **87**% 85% 95% 92% 91% **Baltimore County** 88% 93% 83% 96% 87% 90% 100% 100% 87% 100% 83% 100% 100% 95% 95% 86% 100% 100% Calvert 90% 100% 100% 92% 92% 92% 90% 94% 100% 100% 100% 100% 100% Caroline 90% 100% 97% 100% 100% 100% 96% 100% 98% 100% 98% 100% Carroll 100% 90% 91% 100% 94% 94% 94% 94% Cecil 67% 76% 82% 95% 86% 85% Charles 90% 88% 85% 84% 91% 89% 88% 89% 90% 89% 91% 91% 91% 90% 97% 95% 92% 97% 86% 87% 90% 96% 96% 97% 97% 95% Dorchester 96% Frederick 90% 96% 88% 89% 91% 91% 93% 90% 87% 91% 96% 95% 90% 95% 100% 90% 100% 100% 100% 100% 94% 100% Garrett 80% 100% 100% Harford 90% 76% 76% 79% 84% 77% 78% **75**% 88% 96% 97% 92% 92% 94% 90% 83% 92% 88% 95% 96% 91% 95% 96% 95% 92% 92% Howard **Kent** 90% 100% 100% 100% 100% 100% 100% 100% 100% 100% 100% 100% 100% Montgomery 90% 84% 92% 91% 94% 91% 91% 76% 80% 87% 77% 77% 79% 90% 87% **87**% 87% 84% **79%** 88% 80% 81% 87% 81% 70% **72**% Prince George's Queen Anne's 90% 71% 70% 80% **78**% 33% 50% **78**% **75**% 50% 67% 33% 100% 90% 100% 96% 100% 92% 82% 92% St. Mary's **85**% 81% 80% 79% 88% 88% 90% 63% 50% **73**% 90% 88% 100% 100% 100% 100% 100% 83% 100% Somerset 90% 100% Talbot 100% 100% 100% 100% 100% 100% 100% 100% 100% 100% 100% 90% 100% 100% 98% 100% 100% 100% 100% 100% 100% 100% 100% 100% Washington Wicomico 90% 100% 92% 100% 100% 100% 96% 92% 100% 100% 95% 95% 90% 95% 100% 100% 90% 100% 97% 100% 100% 100% 100% 100% 100% 100% Worcester AD CHESSIE/Business Objects RE863 Source: Sep-15 Oct-15 Nov-15 Mar-16 Extract date: Aug-15 Dec-15 Jan-16 Feb-16 Apr-16 May-16 Jun-16 Aug-16

Data definition: Percent of all investigation cases, as of the last day of the report month, which have been open less than 60 days. Denominator is all cases open at end of month; Numerator is all cases open at end of month, open less than 60 days. Source = MD CHESSIE/Business Objects RE863R.