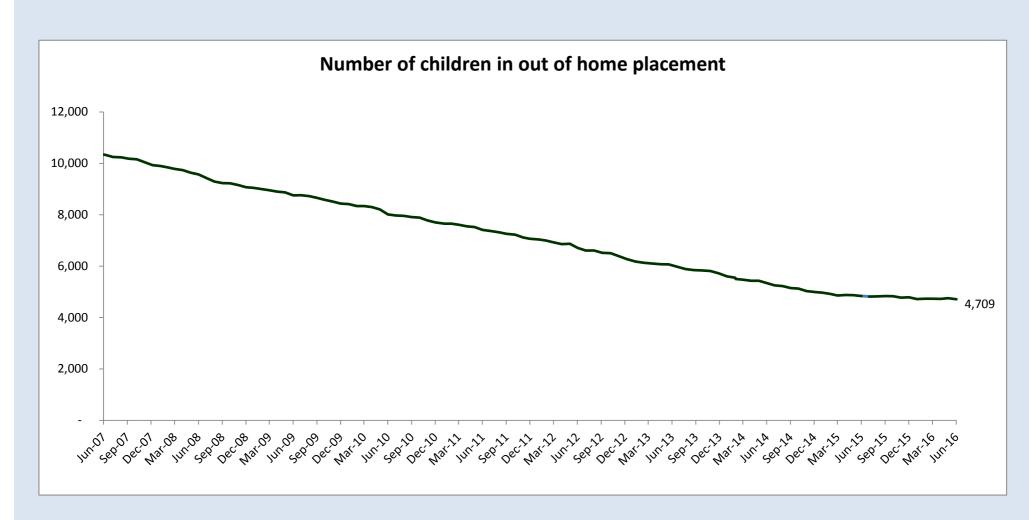

|                                        |       |        |             |             | Number o        | of Children i | n OOH Care    | e             |           |          |          |          |              |
|----------------------------------------|-------|--------|-------------|-------------|-----------------|---------------|---------------|---------------|-----------|----------|----------|----------|--------------|
|                                        |       |        |             |             | Goa             | ıl = 4,699 o  | r less        |               |           |          |          |          |              |
| CHANGING<br>Maryland<br>for the Better | Goal  | Juli   | AUE AUE     | 3,2015 Sept | 2015 000        | 2015 NOV      | 2015 Dec      | ,2015 Jan     | 2016 keth | 2016 Mar | 2016 Apr | ,2016 Ma | ,2016 Jun.26 |
| State Total                            | 4,699 | 4,817  | 4,824       | 4,839       | 4,831           | 4,773         | 4,787         | 4,716         | 4,731     | 4,735    | 4,724    | 4,755    | 4,709        |
| Allegany                               | 65    | 70     | 74          | 81          | 76              | 81            | 80            | 79            | 84        | 103      | 107      | 123      | 113          |
| Anne Arundel                           | 151   | 155    | 151         | 150         | 151             | 149           | 143           | 142           | 141       | 137      | 133      | 134      | 130          |
| Baltimore City                         | 1841  | 1,952  | 1,941       | 1,932       | 1,961           | 1,918         | 1,959         | 1,904         | 1,911     | 1,892    | 1,870    | 1,914    | 1,879        |
| Baltimore County                       | 544   | 535    | 548         | 556         | 552             | 556           | 557           | 567           | 575       | 579      | 586      | 582      | 582          |
| Calvert                                | 74    | 71     | 69          | 65          | 62              | 63            | 61            | 61            | 59        | 58       | 63       | 61       | 60           |
| Caroline                               | 29    | 29     | 29          | 26          | 26              | 22            | 19            | 24            | 24        | 25       | 26       | 27       | 27           |
| Carroll                                | 44    | 43     | 40          | 40          | 40              | 42            | 48            | 49            | 50        | 51       | 51       | 52       | 51           |
| Cecil                                  | 165   | 166    | 161         | 157         | 155             | 154           | 145           | 146           | 150       | 147      | 145      | 142      | 137          |
| Charles                                | 88    | 83     | 89          | 90          | 93              | 91            | 91            | 89            | 90        | 90       | 86       | 82       | 79           |
| Dorchester                             | 32    | 34     | 34          | 34          | 33              | 33            | 34            | 34            | 35        | 34       | 33       | 33       | 32           |
| Frederick                              | 118   | 117    | 112         | 113         | 111             | 109           | 109           | 110           | 108       | 107      | 109      | 105      | 104          |
| Garrett                                | 40    | 41     | 44          | 48          | 44              | 46            | 47            | 44            | 48        | 57       | 56       | 52       | 56           |
| Harford                                | 211   | 206    | 204         | 203         | 200             | 195           | 196           | 194           | 189       | 190      | 191      | 185      | 187          |
| Howard                                 | 57    | 54     | 61          | 60          | 60              | 58            | 57            | 61            | 60        | 60       | 59       | 60       | 58           |
| Kent                                   | 9     | 9      | 9           | 9           | 8               | 8             | 8             | 8             | 6         | 5        | 6        | 6        | 5            |
| Montgomery                             | 391   | 393    | 405         | 408         | 400             | 388           | 380           | 363           | 371       | 380      | 388      | 384      | 395          |
| Prince George's                        | 481   | 480    | 478         | 484         | 482             | 480           | 481           | 476           | 478       | 475      | 478      | 480      | 478          |
| Queen Anne's                           | 5     | 5      | 6           | 8           | 8               | 8             | 7             | 7             | 5         | 5        | 5        | 5        | 6            |
| St. Mary's                             | 86    | 86     | 87          | 91          | 90              | 99            | 99            | 94            | 89        | 83       | 85       | 86       | 86           |
| Somerset                               | 26    | 27     | 25          | 26          | 24              | 24            | 22            | 20            | 21        | 22       | 21       | 20       | 19           |
| Talbot                                 | 20    | 22     | 21          | 21          | 21              | 20            | 21            | 22            | 23        | 25       | 22       | 22       | 23           |
| Washington                             | 163   | 173    | 174         | 176         | 173             | 167           | 162           | 160           | 155       | 152      | 145      | 147      | 149          |
| Wicomico                               | 26    | 25     | 28          | 27          | 28              | 29            | 28            | 28            | 26        | 26       | 27       | 26       | 26           |
| Worcester                              | 32    | 41     | 34          | 34          | 33              | 33            | 33            | 34            | 33        | 32       | 32       | 27       | 27           |
| Source:                                |       |        | MD CHESSIE, | /SSW OOH Se | rved file (exce | ept Baltimore | City, which p | rovides raw d | lata)     |          |          |          |              |
| Extract date:                          |       | Aug-15 | Sep-15      | Oct-15      | Nov-15          | Dec-15        | Jan-16        | Feb-16        | Mar-16    | Apr-16   | May-16   | Jun-16   | Aug-16       |

Data definition: The number of children in out of home care, on the last day of the month. Counted as the number of children with an open removal episode at the end of the month. Source: MD CHESSIE/SSW OOH Served file; Baltimore City raw data.