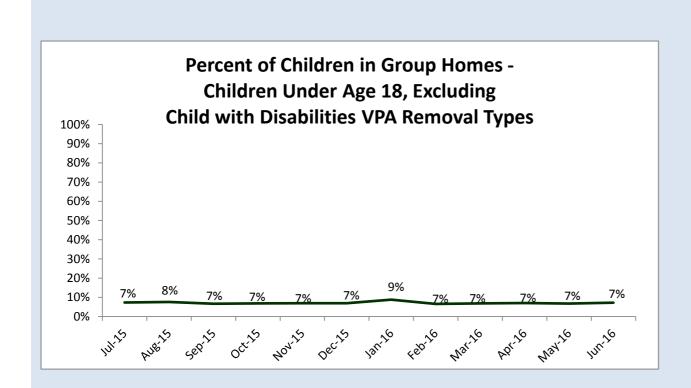

Number of children in out of home placement

Percent of children in group homes - children under 18 (excluding Child with Disabilities VPAs)

Percent of children in family homes - children under 18 (excluding Child with Disabilities VPAs)

|                                                                                                                         |                  |                                                | Donartma             | FY 2016 - Plac |      |        | -    |          |          |          |           |         |          |                                       |
|-------------------------------------------------------------------------------------------------------------------------|------------------|------------------------------------------------|----------------------|----------------|------|--------|------|----------|----------|----------|-----------|---------|----------|---------------------------------------|
| CHANGING<br>Maryland<br>for the Better                                                                                  | Goals            | jul 2015                                       | Departme<br>Aus 2015 | ent of Human R |      |        |      | Invitato | Feb 2016 | Mar 2016 | Apr. 2016 | Warzoto | Junzanto | FY2016<br>Adoptions/<br>Guardianships |
| Formal Place Matters Goals - FY 2016                                                                                    |                  |                                                |                      |                |      |        |      |          |          |          |           |         |          |                                       |
| Child Protective Services open less than 60 days -<br>Investigation Response                                            | 90%<br>or higher | 89%                                            | 90%                  | 91%            | 93%  | 89%    | 91%  | 87%      | 90%      | 93%      | 91%       | 88%     | 88%      |                                       |
| Child Protective Services open less than 60 days -<br>Alternative Response                                              | 90%<br>or higher | 92%                                            | 94%                  | 95%            | 97%  | 94%    | 92%  | 88%      | 92%      | 95%      | 92%       | 89%     | 88%      |                                       |
| Number of children in out of home placement                                                                             | 4,699<br>or less | 4817                                           | 4824                 | 4839           | 4831 | 4773   | 4787 | 4716     | 4731     | 4735     | 4724      | 4755    | 4709     |                                       |
| Percent of children in group homes - children under 18, excluding Child with Disabilities VPA removals                  | 7%<br>or less    | 7%                                             | 8%                   | 7%             | 7%   | 7%     | 7%   | 9%       | 7%       | 7%       | 7%        | 7%      | 7%       |                                       |
| Percent of children in family homes - children under 18, excluding Child with Disabilities VPA removals                 | 85%<br>or more   | 84%                                            | 92%                  | 84%            | 84%  | 84%    | 83%  | 81%      | 84%      | 83%      | 83%       | 83%     | 84%      |                                       |
| Caseworker Visitation - percent of children in out of home care visited every month (5-day documentation)               | 95%<br>or higher | 97%                                            | 96%                  | 95%            | 97%  | 97%    | 98%  | 96%      | 98%      | 98%      | 97%       | 97%     | 97%      |                                       |
| Exits from out of home care - Guardianship exits                                                                        | 486<br>or more   | 51                                             | 42                   | 53             | 53   | 31     | 32   | 43       | 32       | 27       | 36        | 43      | 25       | 468                                   |
| Exits from out of home care - Adoption                                                                                  | 306<br>or more   | 16                                             | 19                   | 26             | 22   | 63     | 31   | 18       | 22       | 26       | 39        | 34      | 33       | 349                                   |
| *Placement Stability - Rate of placement moves per 1,000 days of foster care                                            | 4.12             |                                                | 4.43                 | 3              |      | 4.25   |      |          | 3.91     |          |           | 4.52    |          |                                       |
| [Under Consideration]: Place Matters Goals                                                                              |                  |                                                |                      |                |      |        |      |          |          |          |           |         |          |                                       |
| Percent of children re-entering out-of home care within 2 months of exiting care to reunify with their family of origin | 12%<br>or less   |                                                | 15.98%               | ć              |      | 16.57% |      |          | 17.40%   |          |           | 0%      |          |                                       |
| Percent of children re-entering out-of-home care within 12 months of exiting care to guardianship                       | 5%<br>or less    |                                                | 7.73%                |                |      | 6.91%  |      |          | 7.85%    |          | 0%        |         |          |                                       |
| Compliance for CANS-F                                                                                                   | 95%<br>or higher | I 6/1% (eycluding Raltimore City) I 4/% I 6/2% |                      |                |      |        |      |          |          |          |           |         |          |                                       |
| imely Documentation for Caseworker Visitation documentation within 5 days of actual visit)                              | 95%<br>or higher | 79%                                            | 79%                  | 80%            | 81%  | 87%    | 87%  | 92%      | 95%      | 95%      | 95%       | 95%     | 95%      |                                       |
| 5 Data reported quarterly                                                                                               |                  |                                                |                      |                |      |        |      |          |          |          |           |         |          |                                       |