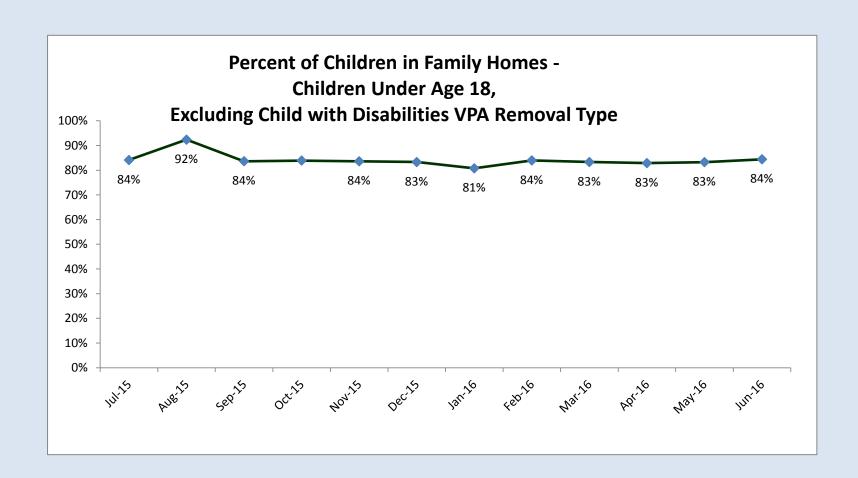

Number of children in out of home placement

Percent of children in group homes - children under 18 (excluding Child with Disabilities VPAs)

Percent of children in family homes - children under 18 (excluding Child with Disabilities VPAs)

|                                                                                                                         |                  |                                                | Donartma             | FY 2016 - Plac |      |        | -    |          |          |          |           |         |          |                                       |
|-------------------------------------------------------------------------------------------------------------------------|------------------|------------------------------------------------|----------------------|----------------|------|--------|------|----------|----------|----------|-----------|---------|----------|---------------------------------------|
| CHANGING<br>Maryland<br>for the Better                                                                                  | Goals            | jul 2015                                       | Departme<br>Aus 2015 | ent of Human R |      |        |      | Invitato | Feb 2016 | Mar 2016 | Apr. 2016 | Warzoto | Junzanto | FY2016<br>Adoptions/<br>Guardianships |
| Formal Place Matters Goals - FY 2016                                                                                    |                  |                                                |                      |                |      |        |      |          |          |          |           |         |          |                                       |
| Child Protective Services open less than 60 days -<br>Investigation Response                                            | 90%<br>or higher | 89%                                            | 90%                  | 91%            | 93%  | 89%    | 91%  | 87%      | 90%      | 93%      | 91%       | 88%     | 88%      |                                       |
| Child Protective Services open less than 60 days -<br>Alternative Response                                              | 90%<br>or higher | 92%                                            | 94%                  | 95%            | 97%  | 94%    | 92%  | 88%      | 92%      | 95%      | 92%       | 89%     | 88%      |                                       |
| Number of children in out of home placement                                                                             | 4,699<br>or less | 4817                                           | 4824                 | 4839           | 4831 | 4773   | 4787 | 4716     | 4731     | 4735     | 4724      | 4755    | 4709     |                                       |
| Percent of children in group homes - children under 18, excluding Child with Disabilities VPA removals                  | 7%<br>or less    | 7%                                             | 8%                   | 7%             | 7%   | 7%     | 7%   | 9%       | 7%       | 7%       | 7%        | 7%      | 7%       |                                       |
| Percent of children in family homes - children under 18, excluding Child with Disabilities VPA removals                 | 85%<br>or more   | 84%                                            | 92%                  | 84%            | 84%  | 84%    | 83%  | 81%      | 84%      | 83%      | 83%       | 83%     | 84%      |                                       |
| Caseworker Visitation - percent of children in out of home care visited every month (5-day documentation)               | 95%<br>or higher | 97%                                            | 96%                  | 95%            | 97%  | 97%    | 98%  | 96%      | 98%      | 98%      | 97%       | 97%     | 97%      |                                       |
| Exits from out of home care - Guardianship exits                                                                        | 486<br>or more   | 51                                             | 42                   | 53             | 53   | 31     | 32   | 43       | 32       | 27       | 36        | 43      | 25       | 468                                   |
| Exits from out of home care - Adoption                                                                                  | 306<br>or more   | 16                                             | 19                   | 26             | 22   | 63     | 31   | 18       | 22       | 26       | 39        | 34      | 33       | 349                                   |
| *Placement Stability - Rate of placement moves per 1,000 days of foster care                                            | 4.12             |                                                | 4.43                 | 3              |      | 4.25   |      |          | 3.91     |          |           | 4.52    |          |                                       |
| [Under Consideration]: Place Matters Goals                                                                              |                  |                                                |                      |                |      |        |      |          |          |          |           |         |          |                                       |
| Percent of children re-entering out-of home care within 2 months of exiting care to reunify with their family of origin | 12%<br>or less   |                                                | 15.98%               | ć              |      | 16.57% |      |          | 17.40%   |          |           | 0%      |          |                                       |
| Percent of children re-entering out-of-home care within 12 months of exiting care to guardianship                       | 5%<br>or less    |                                                | 7.73%                |                |      | 6.91%  |      |          | 7.85%    |          | 0%        |         |          |                                       |
| Compliance for CANS-F                                                                                                   | 95%<br>or higher | I 6/1% (eycluding Raltimore City) I 4/% I 6/2% |                      |                |      |        |      |          |          |          |           |         |          |                                       |
| imely Documentation for Caseworker Visitation documentation within 5 days of actual visit)                              | 95%<br>or higher | 79%                                            | 79%                  | 80%            | 81%  | 87%    | 87%  | 92%      | 95%      | 95%      | 95%       | 95%     | 95%      |                                       |
| 5 Data reported quarterly                                                                                               |                  |                                                |                      |                |      |        |      |          |          |          |           |         |          |                                       |