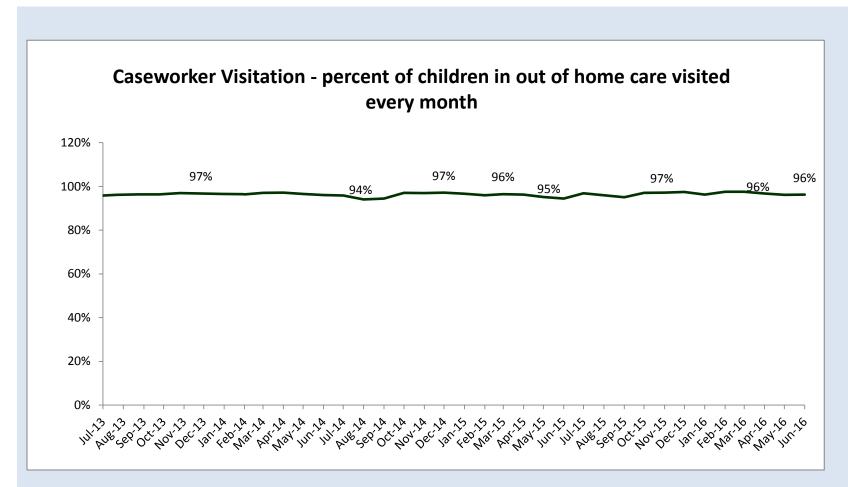

Caseworker Visitation - percent of children in out of home care visited every month

Exits from out of home care - Guardianship exits

Exits from out of home care - Adoption

Placement Stability - rate of placement moves per 1,000 days in foster care

|                                                                                                                         |                  |                                                | Donartma             | FY 2016 - Plac |      |        | -    |          |          |          |           |         |          |                                       |
|-------------------------------------------------------------------------------------------------------------------------|------------------|------------------------------------------------|----------------------|----------------|------|--------|------|----------|----------|----------|-----------|---------|----------|---------------------------------------|
| CHANGING<br>Maryland<br>for the Better                                                                                  | Goals            | jul 2015                                       | Departme<br>Aus 2015 | ent of Human R |      |        |      | Invitato | Feb 2016 | Mar 2016 | Apr. 2016 | Warzoto | Junzanto | FY2016<br>Adoptions/<br>Guardianships |
| Formal Place Matters Goals - FY 2016                                                                                    |                  |                                                |                      |                |      |        |      |          |          |          |           |         |          |                                       |
| Child Protective Services open less than 60 days -<br>Investigation Response                                            | 90%<br>or higher | 89%                                            | 90%                  | 91%            | 93%  | 89%    | 91%  | 87%      | 90%      | 93%      | 91%       | 88%     | 88%      |                                       |
| Child Protective Services open less than 60 days -<br>Alternative Response                                              | 90%<br>or higher | 92%                                            | 94%                  | 95%            | 97%  | 94%    | 92%  | 88%      | 92%      | 95%      | 92%       | 89%     | 88%      |                                       |
| Number of children in out of home placement                                                                             | 4,699<br>or less | 4817                                           | 4824                 | 4839           | 4831 | 4773   | 4787 | 4716     | 4731     | 4735     | 4724      | 4755    | 4709     |                                       |
| Percent of children in group homes - children under 18, excluding Child with Disabilities VPA removals                  | 7%<br>or less    | 7%                                             | 8%                   | 7%             | 7%   | 7%     | 7%   | 9%       | 7%       | 7%       | 7%        | 7%      | 7%       |                                       |
| Percent of children in family homes - children under 18, excluding Child with Disabilities VPA removals                 | 85%<br>or more   | 84%                                            | 92%                  | 84%            | 84%  | 84%    | 83%  | 81%      | 84%      | 83%      | 83%       | 83%     | 84%      |                                       |
| Caseworker Visitation - percent of children in out of home care visited every month (5-day documentation)               | 95%<br>or higher | 97%                                            | 96%                  | 95%            | 97%  | 97%    | 98%  | 96%      | 98%      | 98%      | 97%       | 97%     | 97%      |                                       |
| Exits from out of home care - Guardianship exits                                                                        | 486<br>or more   | 51                                             | 42                   | 53             | 53   | 31     | 32   | 43       | 32       | 27       | 36        | 43      | 25       | 468                                   |
| Exits from out of home care - Adoption                                                                                  | 306<br>or more   | 16                                             | 19                   | 26             | 22   | 63     | 31   | 18       | 22       | 26       | 39        | 34      | 33       | 349                                   |
| *Placement Stability - Rate of placement moves per 1,000 days of foster care                                            | 4.12             |                                                | 4.43                 | 3              |      | 4.25   |      |          | 3.91     |          |           | 4.52    |          |                                       |
| [Under Consideration]: Place Matters Goals                                                                              |                  |                                                |                      |                |      |        |      |          |          |          |           |         |          |                                       |
| Percent of children re-entering out-of home care within 2 months of exiting care to reunify with their family of origin | 12%<br>or less   |                                                | 15.98%               | ć              |      | 16.57% |      |          | 17.40%   |          |           | 0%      |          |                                       |
| Percent of children re-entering out-of-home care within 12 months of exiting care to guardianship                       | 5%<br>or less    |                                                | 7.73%                |                |      | 6.91%  |      |          | 7.85%    |          | 0%        |         |          |                                       |
| Compliance for CANS-F                                                                                                   | 95%<br>or higher | I 6/1% (eycluding Raltimore City) I 4/% I 6/2% |                      |                |      |        |      |          |          |          |           |         |          |                                       |
| imely Documentation for Caseworker Visitation documentation within 5 days of actual visit)                              | 95%<br>or higher | 79%                                            | 79%                  | 80%            | 81%  | 87%    | 87%  | 92%      | 95%      | 95%      | 95%       | 95%     | 95%      |                                       |
| 5 Data reported quarterly                                                                                               |                  |                                                |                      |                |      |        |      |          |          |          |           |         |          |                                       |