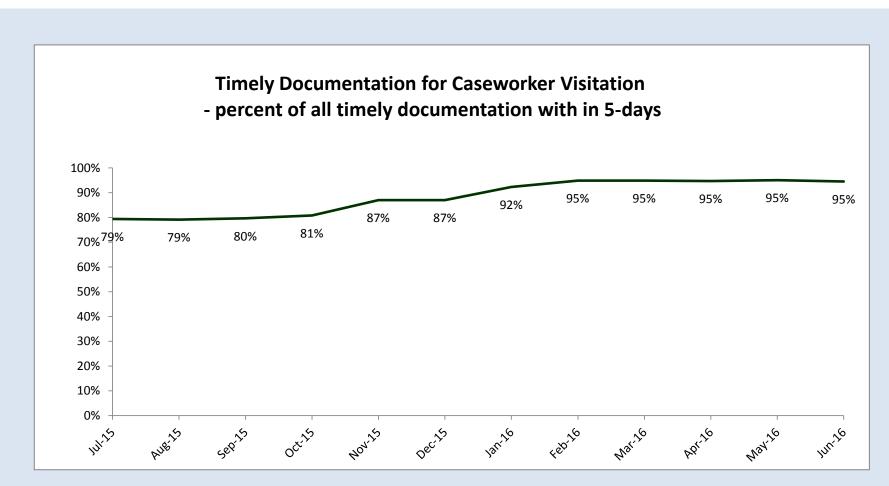

Reunification Reentry - percent of children re-entering OOH care

**Guardianship Reentry - percent of children re-entering OOH care** 

**CANS-F - Compliance** 

**Timely Documentation - Caseworker Visitation** 

|                                                                                                                         |                  |                                                | Donartma             | FY 2016 - Plac |      |        | -    |          |          |          |           |         |          |                                       |
|-------------------------------------------------------------------------------------------------------------------------|------------------|------------------------------------------------|----------------------|----------------|------|--------|------|----------|----------|----------|-----------|---------|----------|---------------------------------------|
| CHANGING<br>Maryland<br>for the Better                                                                                  | Goals            | jul 2015                                       | Departme<br>Aus 2015 | ent of Human R |      |        |      | Invitato | Feb 2016 | Mar 2016 | Apr. 2016 | Warzoto | Junzanto | FY2016<br>Adoptions/<br>Guardianships |
| Formal Place Matters Goals - FY 2016                                                                                    |                  |                                                |                      |                |      |        |      |          |          |          |           |         |          |                                       |
| Child Protective Services open less than 60 days -<br>Investigation Response                                            | 90%<br>or higher | 89%                                            | 90%                  | 91%            | 93%  | 89%    | 91%  | 87%      | 90%      | 93%      | 91%       | 88%     | 88%      |                                       |
| Child Protective Services open less than 60 days -<br>Alternative Response                                              | 90%<br>or higher | 92%                                            | 94%                  | 95%            | 97%  | 94%    | 92%  | 88%      | 92%      | 95%      | 92%       | 89%     | 88%      |                                       |
| Number of children in out of home placement                                                                             | 4,699<br>or less | 4817                                           | 4824                 | 4839           | 4831 | 4773   | 4787 | 4716     | 4731     | 4735     | 4724      | 4755    | 4709     |                                       |
| Percent of children in group homes - children under 18, excluding Child with Disabilities VPA removals                  | 7%<br>or less    | 7%                                             | 8%                   | 7%             | 7%   | 7%     | 7%   | 9%       | 7%       | 7%       | 7%        | 7%      | 7%       |                                       |
| Percent of children in family homes - children under 18, excluding Child with Disabilities VPA removals                 | 85%<br>or more   | 84%                                            | 92%                  | 84%            | 84%  | 84%    | 83%  | 81%      | 84%      | 83%      | 83%       | 83%     | 84%      |                                       |
| Caseworker Visitation - percent of children in out of home care visited every month (5-day documentation)               | 95%<br>or higher | 97%                                            | 96%                  | 95%            | 97%  | 97%    | 98%  | 96%      | 98%      | 98%      | 97%       | 97%     | 97%      |                                       |
| Exits from out of home care - Guardianship exits                                                                        | 486<br>or more   | 51                                             | 42                   | 53             | 53   | 31     | 32   | 43       | 32       | 27       | 36        | 43      | 25       | 468                                   |
| Exits from out of home care - Adoption                                                                                  | 306<br>or more   | 16                                             | 19                   | 26             | 22   | 63     | 31   | 18       | 22       | 26       | 39        | 34      | 33       | 349                                   |
| *Placement Stability - Rate of placement moves per 1,000 days of foster care                                            | 4.12             |                                                | 4.43                 | 3              |      | 4.25   |      |          | 3.91     |          |           | 4.52    |          |                                       |
| [Under Consideration]: Place Matters Goals                                                                              |                  |                                                |                      |                |      |        |      |          |          |          |           |         |          |                                       |
| Percent of children re-entering out-of home care within 2 months of exiting care to reunify with their family of origin | 12%<br>or less   |                                                | 15.98%               | ć              |      | 16.57% |      |          | 17.40%   |          |           | 0%      |          |                                       |
| Percent of children re-entering out-of-home care within 12 months of exiting care to guardianship                       | 5%<br>or less    |                                                | 7.73%                |                |      | 6.91%  |      |          | 7.85%    |          | 0%        |         |          |                                       |
| Compliance for CANS-F                                                                                                   | 95%<br>or higher | I 6/1% (eycluding Raltimore City) I 4/% I 6/2% |                      |                |      |        |      |          |          |          |           |         |          |                                       |
| imely Documentation for Caseworker Visitation documentation within 5 days of actual visit)                              | 95%<br>or higher | 79%                                            | 79%                  | 80%            | 81%  | 87%    | 87%  | 92%      | 95%      | 95%      | 95%       | 95%     | 95%      |                                       |
| 5 Data reported quarterly                                                                                               |                  |                                                |                      |                |      |        |      |          |          |          |           |         |          |                                       |