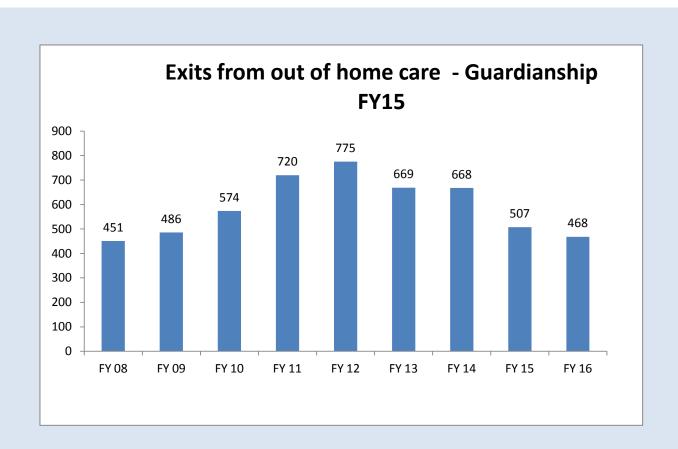

Caseworker Visitation - percent of children in out of home care visited every month

Exits from out of home care - Guardianship exits

Exits from out of home care - Adoption

Placement Stability - rate of placement moves per 1,000 days in foster care

|                                                                                                                         |                  |                                                | Donartma             | FY 2016 - Plac |      |        | -    |          |          |          |           |         |          |                                       |
|-------------------------------------------------------------------------------------------------------------------------|------------------|------------------------------------------------|----------------------|----------------|------|--------|------|----------|----------|----------|-----------|---------|----------|---------------------------------------|
| CHANGING<br>Maryland<br>for the Better                                                                                  | Goals            | jul 2015                                       | Departme<br>Aus 2015 | ent of Human R |      |        |      | Invitato | Feb 2016 | Mar 2016 | Apr. 2016 | Warzoto | Junzanto | FY2016<br>Adoptions/<br>Guardianships |
| Formal Place Matters Goals - FY 2016                                                                                    |                  |                                                |                      |                |      |        |      |          |          |          |           |         |          |                                       |
| Child Protective Services open less than 60 days -<br>Investigation Response                                            | 90%<br>or higher | 89%                                            | 90%                  | 91%            | 93%  | 89%    | 91%  | 87%      | 90%      | 93%      | 91%       | 88%     | 88%      |                                       |
| Child Protective Services open less than 60 days -<br>Alternative Response                                              | 90%<br>or higher | 92%                                            | 94%                  | 95%            | 97%  | 94%    | 92%  | 88%      | 92%      | 95%      | 92%       | 89%     | 88%      |                                       |
| Number of children in out of home placement                                                                             | 4,699<br>or less | 4817                                           | 4824                 | 4839           | 4831 | 4773   | 4787 | 4716     | 4731     | 4735     | 4724      | 4755    | 4709     |                                       |
| Percent of children in group homes - children under 18, excluding Child with Disabilities VPA removals                  | 7%<br>or less    | 7%                                             | 8%                   | 7%             | 7%   | 7%     | 7%   | 9%       | 7%       | 7%       | 7%        | 7%      | 7%       |                                       |
| Percent of children in family homes - children under 18, excluding Child with Disabilities VPA removals                 | 85%<br>or more   | 84%                                            | 92%                  | 84%            | 84%  | 84%    | 83%  | 81%      | 84%      | 83%      | 83%       | 83%     | 84%      |                                       |
| Caseworker Visitation - percent of children in out of home care visited every month (5-day documentation)               | 95%<br>or higher | 97%                                            | 96%                  | 95%            | 97%  | 97%    | 98%  | 96%      | 98%      | 98%      | 97%       | 97%     | 97%      |                                       |
| Exits from out of home care - Guardianship exits                                                                        | 486<br>or more   | 51                                             | 42                   | 53             | 53   | 31     | 32   | 43       | 32       | 27       | 36        | 43      | 25       | 468                                   |
| Exits from out of home care - Adoption                                                                                  | 306<br>or more   | 16                                             | 19                   | 26             | 22   | 63     | 31   | 18       | 22       | 26       | 39        | 34      | 33       | 349                                   |
| *Placement Stability - Rate of placement moves per 1,000 days of foster care                                            | 4.12             |                                                | 4.43                 | 3              |      | 4.25   |      |          | 3.91     |          |           | 4.52    |          |                                       |
| [Under Consideration]: Place Matters Goals                                                                              |                  |                                                |                      |                |      |        |      |          |          |          |           |         |          |                                       |
| Percent of children re-entering out-of home care within 2 months of exiting care to reunify with their family of origin | 12%<br>or less   |                                                | 15.98%               | ć              |      | 16.57% |      |          | 17.40%   |          |           | 0%      |          |                                       |
| Percent of children re-entering out-of-home care within 12 months of exiting care to guardianship                       | 5%<br>or less    |                                                | 7.73%                |                |      | 6.91%  |      |          | 7.85%    |          | 0%        |         |          |                                       |
| Compliance for CANS-F                                                                                                   | 95%<br>or higher | I 6/1% (eycluding Raltimore City) I 4/% I 6/2% |                      |                |      |        |      |          |          |          |           |         |          |                                       |
| imely Documentation for Caseworker Visitation documentation within 5 days of actual visit)                              | 95%<br>or higher | 79%                                            | 79%                  | 80%            | 81%  | 87%    | 87%  | 92%      | 95%      | 95%      | 95%       | 95%     | 95%      |                                       |
| 5 Data reported quarterly                                                                                               |                  |                                                |                      |                |      |        |      |          |          |          |           |         |          |                                       |