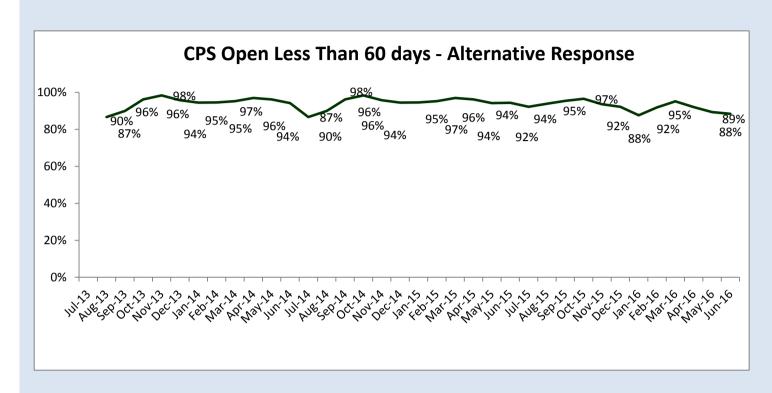

## Child Protective Services Open Less Than 60 Days - Alternative Response Goal = 90% or higher **N**h sep 2015 Oct.2015 Mov.2015 Dec 2015 Feb.2016 111.2015 Goal CHANGING Maryland for the Better **State Total** 90% 92% 94% 95% 97% 94% 92% 88% 92% 95% 92% 90% 100% Allegany 100% 100% 100% 100% 100% 100% 100% 100% 100% 100% 100% 90% 92% 91% 92% 91% 68% 84% Anne Arundel 80% 69% 78% 84% 82% 87% 90% 98% 98% 100% 100% 95% 98% 95% 99% 99% 99% 95% 86% Baltimore City 90% 96% 98% 99% 87% 92% 97% 92% 90% 95% 98% 97% 91% Baltimore County 90% 94% 88% 91% 100% 100% 100% 100% 96% 97% 100% 100% Calvert 89% 90% 100% 90% 100% 100% Caroline 100% 100% 100% 93% 100% 100% 100% 100% 90% 100% 100% 100% 100% 100% 87% 100% 100% 100% 100% 100% 100% Carroll Cecil 90% 83% 89% 98% 98% 95% 88% 97% 97% 97% 97% 94% 82% 90% 98% 99% 99% 98% 96% 99% 99% 98% 95% 98% 99% 99% Charles 90% 94% 95% 96% 96% 93% 94% 93% Dorchester 89% 88% 90% 88% 100% 90% 97% rederick 100% 100% 100% 100% 100% 100% 96% 100% 100% 100% 100% 90% 91% **75**% 83% 73% Garrett 83% 87% 82% **76**% 81% 82% 82% 87% 90% Harford 69% 69% **72**% 84% 85% 93% 79% 94% 100% 98% 100% 100% 90% 94% 100% 100% 100% 100% 100% 100% 100% 100% 100% 100% 100% Howard 100% 90% 100% 100% 100% 100% 100% 100% 100% 100% 100% 100% (ent 100% 90% 93% 97% 91% Montgomery 84% 83% 87% **75%** 79% 84% 80% 76% **75%** 90% 94% 97% 96% 98% 96% 99% 91% 95% 98% 86% 83% 86% Prince George's Queen Anne's 90% 100% 100% 100% 100% 100% 100% 100% 100% 100% 100% 100% 100% 90% 93% St. Mary's 100% 97% 100% 100% 97% 98% 98% 71% 88% 87% 86% 90% 100% 100% 100% 100% 100% 100% 80% 100% 100% 100% 100% 100% Somerset 90% 100% 100% 100% 100% 100% Talbot 100% 100% 100% 100% 100% 100% 100% Washington 90% 100% 100% 100% 97% 100% 100% 100% 100% 100% 100% 100% 100% Wicomico 90% 97% 97% 100% 100% 100% 100% 100% 100% 100% 100% 100% 98% Worcester 90% 80% 100% 100% 100% 92% 100% 100% 100% 100% 100% 100% 100% Source: MD CHESSIE/Business Objects RE863 Extract date: Aug-15 Sep-15 Oct-15 Nov-15 Dec-15 Jan-16 Feb-16 Mar-16 Apr-16 May-16 Jun-16 Jul-16

Data definition: Percent of all investigation cases, as of the last day of the report month, which have been open less than 60 days. Denominator is all cases open at end of month; Numerator is all cases open at end of month, open less than 60 days. Source = MD CHESSIE/Business Objects RE863R.