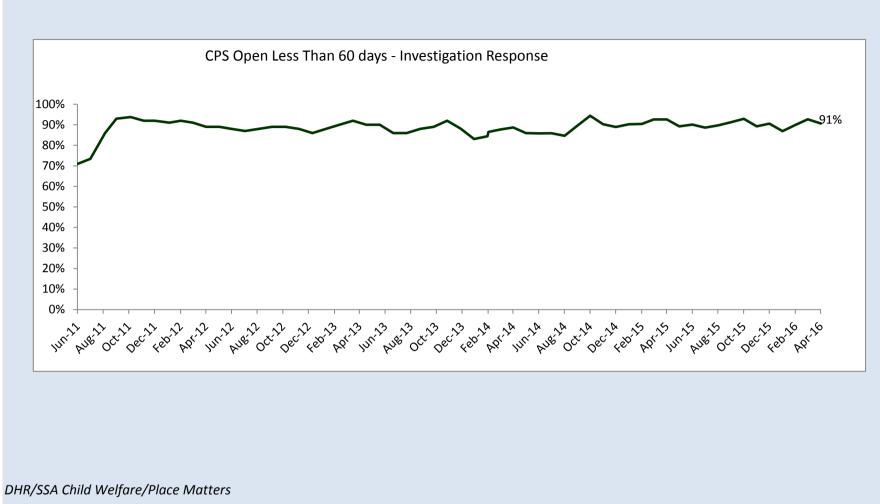

|                                        |      | Child       | Protectiv   | e Services  |         | ess Than 60 | -           | vestigatio | n Respon  | se          |         |                  |               |
|----------------------------------------|------|-------------|-------------|-------------|---------|-------------|-------------|------------|-----------|-------------|---------|------------------|---------------|
|                                        |      |             | ,           |             | Goal =  | = 90% or hi | gher        | ,          | ,         | ,           | ,       | <del>, , ,</del> |               |
| CHANGING<br>Maryland<br>for the Better | Goal | Int         | 2015 AUF    | 62015 Set   | 2015 of | 122915 NOV  | 2015 Des    | 2015 180   | -2016 Feb | 2016 Ma     | 2016 AP | 2016 May?        | 1016 Jun 2016 |
| State Total                            | 90%  | 89%         | 90%         | 91%         | 93%     | 89%         | 91%         | 87%        | 90%       | 93%         | 91%     |                  |               |
| Allegany                               | 90%  | 100%        | 100%        | 100%        | 100%    | 100%        | 100%        | 100%       | 100%      | 100%        | 100%    |                  |               |
| Anne Arundel                           | 90%  | 83%         | 85%         | 92%         | 96%     | 87%         | 88%         | 86%        | 84%       | 85%         | 85%     |                  |               |
| Baltimore City                         | 90%  | 96%         | 93%         | 93%         | 96%     | 95%         | 96%         | 93%        | 96%       | 98%         | 97%     |                  |               |
| Baltimore County                       | 90%  | 88%         | 96%         | 97%         | 93%     | 87%         | 83%         | 85%        | 96%       | 95%         | 92%     |                  |               |
| Calvert                                | 90%  | 100%        | 100%        | 87%         | 100%    | 83%         | 100%        | 100%       | 95%       | 95%         | 86%     |                  |               |
| Caroline                               | 90%  | 100%        | 100%        | 92%         | 92%     | 92%         | 90%         | 94%        | 100%      | 100%        | 100%    |                  |               |
| Carroll                                | 90%  | 100%        | 97%         | 100%        | 100%    | 100%        | 96%         | 100%       | 100%      | 98%         | 100%    |                  |               |
| Cecil                                  | 90%  | <b>67%</b>  | <b>76%</b>  | 82%         | 95%     | 91%         | 100%        | 86%        | 94%       | 94%         | 94%     |                  |               |
| Charles                                | 90%  | 88%         | 85%         | 84%         | 91%     | 89%         | 88%         | 89%        | 90%       | 89%         | 91%     |                  |               |
| Dorchester                             | 90%  | 97%         | 95%         | 92%         | 97%     | 86%         | <b>87</b> % | 90%        | 96%       | 96%         | 97%     |                  |               |
| Frederick                              | 90%  | 96%         | 88%         | 89%         | 91%     | 96%         | 91%         | 93%        | 90%       | <b>87</b> % | 91%     |                  |               |
| Garrett                                | 90%  | 95%         | 80%         | 100%        | 90%     | 100%        | 100%        | 100%       | 100%      | 100%        | 100%    |                  |               |
| Harford                                | 90%  | 76%         | <b>76%</b>  | <b>79%</b>  | 84%     | 77%         | <b>78%</b>  | 75%        | 88%       | 96%         | 97%     |                  |               |
| Howard                                 | 90%  | 94%         | 83%         | 92%         | 88%     | 95%         | 96%         | 91%        | 95%       | 96%         | 95%     |                  |               |
| Kent                                   | 90%  | 100%        | 100%        | 100%        | 100%    | 100%        | 100%        | 100%       | 100%      | 100%        | 100%    |                  |               |
| Montgomery                             | 90%  | 84%         | 92%         | 91%         | 94%     | 91%         | 91%         | 76%        | 80%       | <b>87%</b>  | 77%     |                  |               |
| Prince George's                        | 90%  | <b>87</b> % | <b>87</b> % | <b>87%</b>  | 84%     | <b>79%</b>  | 88%         | 80%        | 81%       | <b>87%</b>  | 81%     |                  |               |
| Queen Anne's                           | 90%  | 71%         | 70%         | 80%         | 78%     | 33%         | <b>50%</b>  | 78%        | 75%       | <b>50%</b>  | 67%     |                  |               |
| St. Mary's                             | 90%  | 100%        | 96%         | 100%        | 92%     | 85%         | 81%         | 80%        | 79%       | 88%         | 88%     |                  |               |
| Somerset                               | 90%  | 63%         | <b>50%</b>  | 73%         | 90%     | 88%         | 100%        | 100%       | 100%      | 100%        | 100%    |                  |               |
| Talbot                                 | 90%  | 100%        | 100%        | 100%        | 100%    | 100%        | 100%        | 100%       | 100%      | 100%        | 100%    |                  |               |
| Washington                             | 90%  | 100%        | 100%        | 100%        | 98%     | 100%        | 100%        | 100%       | 100%      | 100%        | 100%    |                  |               |
| Wicomico                               | 90%  | 100%        | 92%         | 100%        | 100%    | 100%        | 96%         | 92%        | 100%      | 100%        | 95%     |                  |               |
| Worcester                              | 90%  | 100%        | 97%         | 100%        | 100%    | 95%         | 100%        | 100%       | 100%      | 100%        | 100%    |                  |               |
| Source:                                |      | MD CHESSI   | E/Business  | Objects RE& | 363     |             |             |            |           |             |         |                  |               |
| Extract date:                          |      | Aug-15      | Sep-15      | Oct-15      | Nov-15  | Dec-15      | Jan-16      | Feb-16     | Mar-16    | Apr-16      | May-16  |                  |               |

Data definition: Percent of all investigation cases, as of the last day of the report month, which have been open less than 60 days. Denominator is all cases open at end of month; Numerator is all cases open at end of days. Source = MD CHESSIE/Business Objects RE863R.