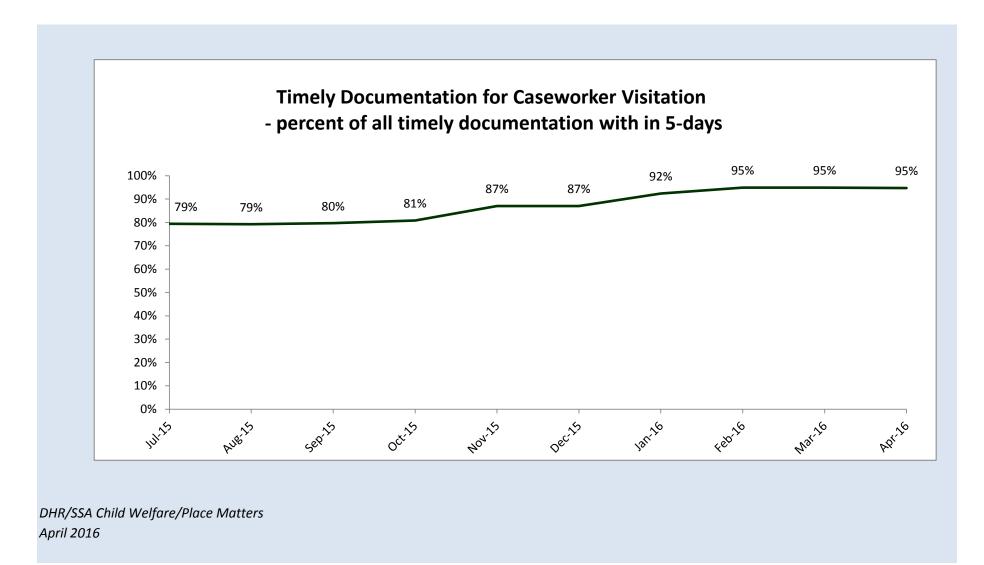

**Timely Documentation - Caseworker Visitation** 

|                                                                                                                                  |                  | FY 201    | 6 - Place | Matters S  | tatewide   | Summary   | ,           |            |          |          |          |          |               |                                  |
|----------------------------------------------------------------------------------------------------------------------------------|------------------|-----------|-----------|------------|------------|-----------|-------------|------------|----------|----------|----------|----------|---------------|----------------------------------|
|                                                                                                                                  | Depart           | ment of H | uman Res  | ources - S | ocial Serv | vices Adm | inistration | 1          |          |          |          |          |               |                                  |
| CHANGING<br>Maryland<br>for the Better                                                                                           | Goals            | Julia     | JIS AUS   | 1015 Sept  | loss out   | 1015 Nor  | 1015 Decit  | Jus Isurge | 16 Febri | oto war? | DIS APT? | UI6 May? | 1016 Jun 2016 | FYTD Adoptions/<br>Guardianships |
| Formal Place Matters Goals - FY 2016                                                                                             |                  |           |           |            |            |           |             |            |          |          |          |          |               |                                  |
| Child Protective Services open less than 60 days -<br>Investigation Response                                                     | 90%<br>or higher | 89%       | 90%       | 91%        | 93%        | 89%       | 91%         | 87%        | 90%      | 93%      | 91%      |          |               |                                  |
| Child Protective Services open less than 60 days -<br>Alternative Response                                                       | 90%<br>or higher | 92%       | 94%       | 95%        | 97%        | 94%       | 92%         | 88%        | 92%      | 95%      | 92%      |          |               |                                  |
| Number of children in out of home placement                                                                                      | 4,699<br>or less | 4817      | 4824      | 4839       | 4831       | 4773      | 4787        | 4716       | 4731     | 4735     | 4724     |          |               |                                  |
| Percent of children in group homes - children under 18,<br>excluding Child with Disabilities VPA removals                        | 7%<br>or less    | 7%        | 8%        | 7%         | 7%         | 7%        | 7%          | 9%         | 7%       | 7%       | 7%       |          |               |                                  |
| Percent of children in family homes - children under 18,<br>excluding Child with Disabilities VPA removals                       | 85%<br>or more   | 84%       | 92%       | 84%        | 84%        | 84%       | 83%         | 81%        | 84%      | 83%      | 83%      |          |               |                                  |
| Caseworker Visitation - percent of children in out of home care visited every month (5-day documentation)                        | 95%<br>or higher | 97%       | 96%       | 95%        | 97%        | 97%       | 98%         | 96%        | 97%      | 97%      | 96%      |          |               |                                  |
| Exits from out of home care - Guardianship exits                                                                                 | 486<br>or more   | 39        | 34        | 53         | 42         | 27        | 25          | 31         | 33       | 21       | 30       |          |               | 335                              |
| Exits from out of home care - Adoption                                                                                           | 306<br>or more   | 13        | 19        | 25         | 22         | 60        | 28          | 17         | 21       | 26       | 39       |          |               | 270                              |
| *Placement Stability - Rate of placement moves per 1,000 days of foster care                                                     |                  |           | 4.43      |            |            | 4.25      |             |            | 3.91     |          |          |          |               |                                  |
| [Under Consideration]: Place Matters Goals                                                                                       |                  |           |           |            |            |           |             |            |          |          |          |          |               |                                  |
| * Percent of children re-entering out-of home care within<br>12 months of exiting care to reunify with their family of<br>origin | 12%<br>or less   |           | 15.98%    |            |            | 16.57%    |             |            | 17.40%   |          |          |          |               |                                  |
| <ul> <li>* Percent of children re-entering out-of-home care within</li> <li>12 months of exiting care to guardianship</li> </ul> | 5%<br>or less    |           | 7.73%     |            |            | 6.91%     |             |            | 7.85%    |          |          |          |               |                                  |
| Compliance for CANS-F                                                                                                            | 95%<br>or higher |           | 64%       | (excludin  | g Baltimor | e City)   |             |            | 47%      |          |          |          |               |                                  |
| Timely Documentation for Caseworker Visitation (documentation within 5 days of actual visit)                                     | 95%<br>or higher | 79%       | 79%       | 80%        | 81%        | 87%       | 87%         | 92%        | 95%      | 95%      | 95%      |          |               |                                  |