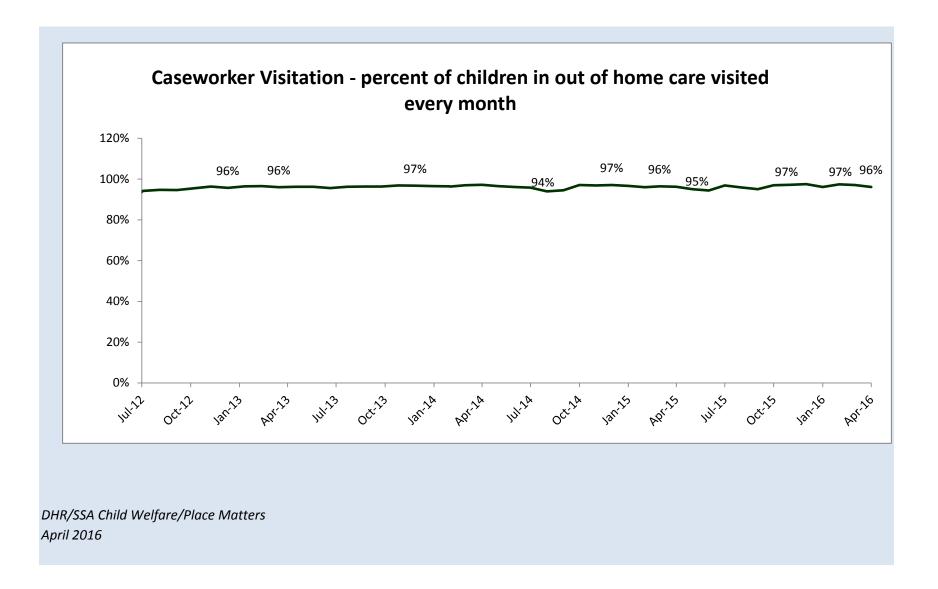

|                                        |      |           |             |        | Caseworke  |        |        |           |            |           |        |            |         |
|----------------------------------------|------|-----------|-------------|--------|------------|--------|--------|-----------|------------|-----------|--------|------------|---------|
| CHANGING<br>Maryland<br>for the Better | Goal | 14        | 1-2015 AV   | /      | Goal = 959 | 7      | /      | ecitits y | 8072916 FF | 10-2016 W | ar2016 | 101-2016 N | av 2016 |
| State Total                            | 95%  | 97%       | 96%         | 95%    | 97%        | 97%    | 98%    | 96%       | 97%        | 97%       | 96%    |            |         |
| Allegany                               | 95%  | 100%      | 100%        | 98%    | 100%       | 100%   | 100%   | 99%       | 100%       | 100%      | 100%   |            |         |
| Anne Arundel                           | 95%  | 99%       | 100%        | 100%   | 99%        | 100%   | 98%    | 98%       | 99%        | 99%       | 98%    |            |         |
| Baltimore City                         | 95%  | 96%       | 95%         | 95%    | 97%        | 96%    | 96%    | 96%       | 96%        | 96%       | 95%    |            |         |
| Baltimore County                       | 95%  | 99%       | 98%         | 94%    | 98%        | 98%    | 98%    | 94%       | 98%        | 97%       | 98%    |            |         |
| Calvert                                | 95%  | 100%      | 100%        | 98%    | 100%       | 100%   | 100%   | 100%      | 100%       | 100%      | 96%    |            |         |
| Caroline                               | 95%  | 100%      | 96%         | 100%   | 100%       | 100%   | 100%   | 100%      | 100%       | 100%      | 100%   |            |         |
| Carroll                                | 95%  | 89%       | 100%        | 97%    | 100%       | 100%   | 100%   | 100%      | 100%       | 91%       | 98%    |            |         |
| Cecil                                  | 95%  | 97%       | 96%         | 97%    | 94%        | 98%    | 99%    | 98%       | 98%        | 98%       | 98%    |            |         |
| Charles                                | 95%  | 96%       | 99%         | 95%    | 100%       | 92%    | 100%   | 95%       | 99%        | 98%       | 97%    |            |         |
| Dorchester                             | 95%  | 97%       | 94%         | 82%    | 100%       | 100%   | 100%   | 100%      | 100%       | 97%       | 100%   |            |         |
| Frederick                              | 95%  | 99%       | 98%         | 94%    | 99%        | 98%    | 99%    | 99%       | 100%       | 100%      | 100%   |            |         |
| Garrett                                | 95%  | 100%      | 97%         | 95%    | 98%        | 100%   | 100%   | 100%      | 100%       | 100%      | 100%   |            |         |
| Harford                                | 95%  | 97%       | 94%         | 94%    | 97%        | 97%    | 98%    | 95%       | 96%        | 99%       | 94%    |            |         |
| Howard                                 | 95%  | 100%      | 100%        | 100%   | 100%       | 100%   | 98%    | 100%      | 98%        | 96%       | 98%    |            |         |
| Kent                                   | 95%  | 100%      | 100%        | 86%    | 100%       | 100%   | 100%   | 100%      | 100%       | 100%      | 100%   |            |         |
| Montgomery                             | 95%  | 98%       | 95%         | 97%    | 97%        | 98%    | 99%    | 99%       | 99%        | 98%       | 95%    |            |         |
| Prince George's                        | 95%  | 95%       | 93%         | 91%    | 95%        | 95%    | 97%    | 94%       | 96%        | 94%       | 93%    |            |         |
| Queen Anne's                           | 95%  | 67%       | 100%        | 100%   | 100%       | 100%   | 100%   | 100%      | 100%       | 100%      | 100%   |            |         |
| St. Mary's                             | 95%  | 100%      | 95%         | 91%    | 95%        | 100%   | 99%    | 99%       | 100%       | 100%      | 97%    |            |         |
| Somerset                               | 95%  | 100%      | 100%        | 86%    | 100%       | 94%    | 95%    | 84%       | 94%        | 100%      | 100%   |            |         |
| Talbot                                 | 95%  | 100%      | 95%         | 100%   | 100%       | 100%   | 100%   | 100%      | 100%       | 100%      | 100%   |            |         |
| Washington                             | 95%  | 98%       | 97%         | 97%    | 98%        | 99%    | 99%    | 99%       | 99%        | 98%       | 98%    |            |         |
| Wicomico                               | 95%  | 96%       | 90%         | 96%    | 96%        | 93%    | 96%    | 96%       | 96%        | 100%      | 96%    |            |         |
| Worcester                              | 95%  | 97%       | 97%         | 97%    | 100%       | 100%   | 100%   | 100%      | 100%       | 100%      | 100%   |            |         |
| Source:                                |      | MD CHESSI | E/SSW repoi | t d    |            |        |        |           |            |           |        |            |         |
| Extract date:                          |      | Oct-15    | Oct-15      | Oct-15 | May-16     | May-16 | May-16 | May-16    | May-16     | May-16    | May-16 |            |         |

|        | Highlighting Key    |
|--------|---------------------|
| Green  | 95% or higher       |
| Yellow | between 88% and 94% |
| Red    | below 87%           |

|                                        |                  |                 |            | N            |               |              |                     | Guardiansł    | nip     |         |             |         |          |   | FY 2016 A             |                      |                                     |
|----------------------------------------|------------------|-----------------|------------|--------------|---------------|--------------|---------------------|---------------|---------|---------|-------------|---------|----------|---|-----------------------|----------------------|-------------------------------------|
| CHANGING<br>Maryland<br>for the Better | Goal             |                 | Jul 2015   | AUE 2015     | /             | /            | Nov <sup>2015</sup> | /             | an-2016 | eb-2016 | 100-2016 AS | 11-2016 | May 2016 |   | Year to<br>Date Total | Expected Percent of  | Actual Percent of Goal<br>Completed |
| State Total                            | 486              | 39              | 34         | 53           | 42            | 27           | 25                  | 31            | 33      | 21      | 30          |         |          |   | 335                   | 83%                  | <b>69%</b>                          |
| Allegany                               | 0                | 2               | 1          | 2            | 4             | 2            | 3                   | 0             | 3       | 1       | 1           |         |          |   | 19                    | 83%                  |                                     |
| Anne Arundel                           | 12               | 4               | 0          | 0            | 0             | 0            | 3                   | 1             | 1       | 0       | 0           |         |          | ] | 9                     | 83%                  | 75%                                 |
| Baltimore City*                        | 328              | 8               | 11         | 27           | 12            | 15           | 5                   | 16            | 18      | 10      | 19          |         |          | 1 | 141                   | 83%                  | 43%                                 |
| Baltimore County                       | 24               | 2               | 6          | 6            | 1             | 3            | 0                   | 1             | 2       | 0       | 2           |         |          | 1 | 23                    | 83%                  | 96%                                 |
| Calvert                                | 6                | 2               | 0          | 0            | 0             | 0            | 0                   | 0             | 1       | 0       | 0           |         |          |   | 3                     | 83%                  | 50%                                 |
| Caroline                               | 1                | 0               | 0          | 1            | 0             | 0            | 0                   | 0             | 0       | 0       | 0           |         |          | 1 | 1                     | 83%                  | 100%                                |
| Carroll                                | 0                | 0               | 1          | 1            | 0             | 0            | 0                   | 0             | 0       | 1       | 0           |         |          | 1 | 3                     | 83%                  |                                     |
| Cecil                                  | 4                | 6               | 5          | 1            | 0             | 0            | 3                   | 0             | 1       | 1       | 0           |         |          | 1 | 17                    | 83%                  | 425%                                |
| Charles                                | 9                | 0               | 0          | 5            | 0             | 3            | 0                   | 0             | 1       | 0       | 1           |         |          | 1 | 10                    | 83%                  | 111%                                |
| Dorchester                             | 4                | 0               | 0          | 0            | 0             | 1            | 0                   | 0             | 0       | 0       | 1           |         |          | 1 | 2                     | 83%                  | 50%                                 |
| Frederick                              | 2                | 0               | 3          | 0            | 3             | 1            | 1                   | 1             | 0       | 0       | 0           |         |          | 1 | 9                     | 83%                  | 450%                                |
| Garrett                                | 3                | 0               | 1          | 1            | 2             | 0            | 2                   | 1             | 0       | 0       | 0           |         |          | 1 | 7                     | 83%                  | 233%                                |
| Harford                                | 9                | 7               | 0          | 2            | 5             | 2            | 0                   | 1             | 0       | 2       | 0           |         |          | 1 | 19                    | 83%                  | 211%                                |
| Howard                                 | 1                | 0               | 0          | 2            | 0             | 0            | 0                   | 0             | 0       | 0       | 0           |         |          | 1 | 2                     | 83%                  | 200%                                |
| Kent                                   | 2                | 0               | 0          | 0            | 0             | 0            | 0                   | 0             | 0       | 0       | 0           |         |          | 1 | 0                     | 83%                  | 0%                                  |
| Montgomery                             | 18               | 3               | 1          | 2            | 6             | 0            | 5                   | 5             | 2       | 1       | 3           |         |          | 1 | 28                    | 83%                  | 156%                                |
| Prince George's                        | 47               | 1               | 2          | 1            | 3             | 0            | 0                   | 3             | 2       | 1       | 0           |         |          | 1 | 13                    | 83%                  | 28%                                 |
| Queen Anne's                           | 0                | 0               | 0          | 0            | 0             | 0            | 0                   | 0             | 0       | 0       | 0           |         |          | 1 | 0                     | 83%                  |                                     |
| St. Mary's                             | 4                | 0               | 0          | 0            | 0             | 0            | 0                   | 1             | 0       | 0       | 2           |         |          |   | 3                     | 83%                  | 75%                                 |
| Somerset                               | 3                | 0               | 0          | 0            | 0             | 0            | 0                   | 0             | 0       | 0       | 0           |         |          |   | 0                     | 83%                  | 0%                                  |
| <b>Falbot</b>                          | 2                | 0               | 0          | 0            | 0             | 0            | 0                   | 0             | 0       | 0       | 0           |         |          | 1 | 0                     | 83%                  | 0%                                  |
| Washington                             | 3                | 4               | 0          | 0            | 6             | 0            | 1                   | 0             | 2       | 4       | 1           |         |          | 1 | 18                    | 83%                  | 600%                                |
| Vicomico                               | 4                | 0               | 1          | 1            | 0             | 0            | 0                   | 1             | 0       | 0       | 0           |         |          | 1 | 3                     | 83%                  | 75%                                 |
| Worcester                              | 0                | 0               | 2          | 1            | 0             | 0            | 2                   | 0             | 0       | 0       | 0           |         |          | 1 | 5                     | 83%                  |                                     |
| ource:                                 |                  | MD CHESSIE/     | /ssw ooh s | erved file ( | except Baltin | nore City, w | which provid        | des raw data) |         | •       | •           | 1       |          | 1 | Highlighting          | Key for Year to Date | Highlighting Key for Actual         |
| xtract date:                           |                  | Aug-15          |            |              |               |              | Jan-16              | Feb-16        | Mar-16  | Apr-16  | May-16      |         |          |   |                       | /exceeded FY goal    | Green is or is above                |
|                                        |                  |                 |            |              |               |              |                     |               |         |         |             |         |          | - |                       |                      | Yellow is between                   |
| Y 16 goal based on 90%                 | of children as a | of June 30, 201 | 5 with PPG | of Guardia   | nship or Live | with Other   | Relatives           |               |         |         |             |         |          |   |                       |                      | Red is or is below                  |