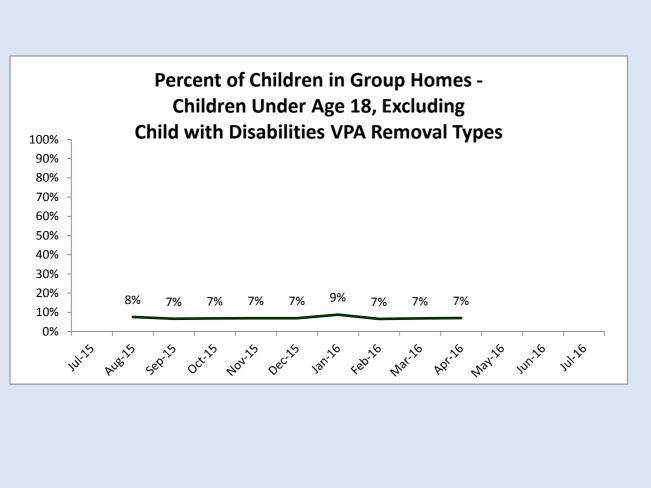

|                                        |      | Children in G | roup Home | es - childre |            |            | Child wit | h Disabilitie | s VPA remo | ovals      |              |                 |     |
|----------------------------------------|------|---------------|-----------|--------------|------------|------------|-----------|---------------|------------|------------|--------------|-----------------|-----|
|                                        |      |               | ,         |              | Goal = 79  | % or lower |           |               |            |            |              |                 |     |
| CHANGING<br>Maryland<br>for the Better | Goal | Int.          | 1015 H    | 18-2015 S    | 80-2015 O  | et-2015    | ovants    | Dec 2015      | m-2016     | eb-2016    | 181-2016 P   | 191-2016 Nov-20 | 016 |
| State Total                            | 7%   | 7%            | 8%        | 7%           | 7%         | 7%         | 7%        | 9%            | 7%         | 7%         | 7%           |                 |     |
| Allegany                               | 7%   | 0%            | 0%        | 0%           | 1%         | 1%         | 1%        | 1%            | 0%         | 1%         | 0%           |                 |     |
| Anne Arundel                           | 7%   | 11%           | 9%        | 9%           | 10%        | 15%        | 14%       | 15%           | 13%        | 14%        | <b>10%</b>   |                 |     |
| Baltimore City                         | 7%   | 6%            | 6%        | 5%           | 5%         | 5%         | 5%        | 5%            | 4%         | 4%         | 5%           |                 |     |
| Baltimore County                       | 7%   | 8%            | 9%        | 8%           | 10%        | 10%        | 10%       | <b>12%</b>    | 10%        | 11%        | 11%          |                 |     |
| Calvert                                | 7%   | 8%            | 11%       | 13%          | 15%        | <b>13%</b> | 13%       | 10%           | 7%         | 7%         | 10%          |                 |     |
| Caroline                               | 7%   | 0%            | 0%        | 0%           | 0%         | 0%         | 0%        | 10%           | 0%         | 0%         | 6%           |                 |     |
| Carroll                                | 7%   | 4%            | 6%        | 4%           | 4%         | 4%         | 3%        | <b>12%</b>    | 6%         | 8%         | 9%           |                 |     |
| Cecil                                  | 7%   | 9%            | 9%        | 4%           | 3%         | 3%         | 3%        | 5%            | 4%         | 5%         | 6%           |                 |     |
| Charles                                | 7%   | 6%            | 4%        | 3%           | 4%         | 5%         | 5%        | 5%            | 5%         | 4%         | 4%           |                 |     |
| Dorchester                             | 7%   | 11%           | 7%        | 6%           | 6%         | 6%         | 6%        | 14%           | 6%         | 6%         | 1 <b>2</b> % |                 |     |
| Frederick                              | 7%   | 10%           | 9%        | 10%          | 11%        | 10%        | 9%        | 14%           | 8%         | 9%         | 8%           |                 |     |
| Garrett                                | 7%   | 6%            | 15%       | 15%          | 14%        | 8%         | 8%        | 11%           | 9%         | 6%         | 6%           |                 |     |
| Harford                                | 7%   | 8%            | 8%        | <b>10%</b>   | 9%         | 10%        | 10%       | 11%           | 8%         | 7%         | 10%          |                 |     |
| Howard                                 | 7%   | 10%           | 16%       | 15%          | 11%        | 13%        | 14%       | 15%           | 12%        | <b>12%</b> | 9%           |                 |     |
| Kent*                                  | n/a  |               |           |              |            |            |           |               |            |            |              |                 |     |
| Montgomery                             | 7%   | 11%           | 11%       | 11%          | 11%        | 11%        | 12%       | 14%           | 10%        | 10%        | 9%           |                 |     |
| Prince George's                        | 7%   | 9%            | 10%       | 7%           | 7%         | 7%         | 6%        | <b>12%</b>    | 8%         | 8%         | 8%           |                 |     |
| Queen Anne's*                          | n/a  |               |           |              |            |            |           |               |            |            |              |                 |     |
| St. Mary's                             | 7%   | 5%            | 5%        | 5%           | 5%         | 4%         | 4%        | 6%            | 5%         | 7%         | 8%           |                 |     |
| Somerset                               | 7%   | 5%            | 5%        | 5%           | 5%         | 5%         | 11%       | 12%           | 12%        | 11%        | 6%           |                 |     |
| Talbot                                 | 7%   | 11%           | 13%       | <b>12%</b>   | <b>12%</b> | 13%        | 13%       | 11%           | 6%         | 6%         | 6%           |                 |     |
| Washington                             | 7%   | 11%           | 9%        | 8%           | 9%         | 10%        | 12%       | 17%           | 10%        | 13%        | 10%          |                 |     |
| Wicomico                               | 7%   | 6%            | 0%        | 0%           | 0%         | 5%         | 5%        | 10%           | 11%        | 12%        | 11%          |                 |     |
| Worcester                              | 7%   | 0%            | 3%        | 3%           | 3%         | 0%         | 0%        | 3%            | 3%         | 0%         | 0%           |                 |     |
| Source:                                |      | MD            |           |              |            |            |           |               |            |            |              |                 |     |
| Extract date:                          |      | Aug-15        | Sep-15    | Oct-15       | Nov-15     | Dec-15     | Jan-16    | Feb-16        | Mar-16     | Apr-16     | May-16       |                 |     |

\*Kent and Queen Anne's exempt from this indicator due to the small size of their average OOH population in the prior SFY (10 or less)

Data definition: The percent

 Highlighting Key

 Green
 7% or below

 Yellow
 between 8% and 19%