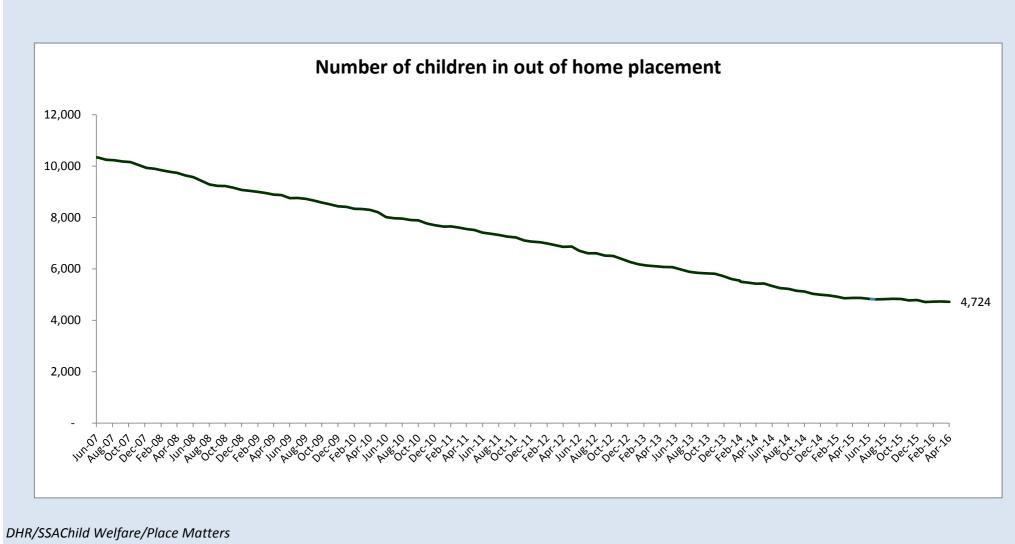

|                                        |       |        |             | Nu          | umber of Ch      | ildren in O  | OH Care        |               |          |          |         |                |
|----------------------------------------|-------|--------|-------------|-------------|------------------|--------------|----------------|---------------|----------|----------|---------|----------------|
|                                        |       |        |             |             | Goal = 4         | 1,699 or les | SS             |               |          |          |         |                |
| CHANGING<br>Maryland<br>for the Better | Goal  | Juli   | 2015 AUR    | 2015 589    | 2015 Oct         | LO15 NOV     | 2015 Dec       | 1015 Ian      | 2016 Feb | 1016 Mar | 2016 49 | 1-2016 Way2016 |
| State Total                            | 4,699 | 4,817  | 4,824       | 4,839       | 4,831            | 4,773        | 4,787          | 4,716         | 4,731    | 4,735    | 4,724   |                |
| Allegany                               | 65    | 70     | 74          | 81          | 76               | 81           | 80             | 79            | 84       | 103      | 107     |                |
| Anne Arundel                           | 151   | 155    | 151         | 150         | 151              | 149          | 143            | 142           | 141      | 137      | 133     |                |
| Baltimore City                         | 1841  | 1,952  | 1,941       | 1,932       | 1,961            | 1,918        | 1,959          | 1,904         | 1,911    | 1,892    | 1,870   |                |
| Baltimore County                       | 544   | 535    | 548         | 556         | 552              | 556          | 557            | 567           | 575      | 579      | 586     |                |
| Calvert                                | 74    | 71     | 69          | 65          | 62               | 63           | 61             | 61            | 59       | 58       | 63      |                |
| aroline                                | 29    | 29     | 29          | 26          | 26               | 22           | 19             | 24            | 24       | 25       | 26      |                |
| Carroll                                | 44    | 43     | 40          | 40          | 40               | 42           | 48             | 49            | 50       | 51       | 51      |                |
| ecil                                   | 165   | 166    | 161         | 157         | 155              | 154          | 145            | 146           | 150      | 147      | 145     |                |
| Charles                                | 88    | 83     | 89          | 90          | 93               | 91           | 91             | 89            | 90       | 90       | 86      |                |
| orchester                              | 32    | 34     | 34          | 34          | 33               | 33           | 34             | 34            | 35       | 34       | 33      |                |
| rederick                               | 118   | 117    | 112         | 113         | 111              | 109          | 109            | 110           | 108      | 107      | 109     |                |
| Garrett                                | 40    | 41     | 44          | 48          | 44               | 46           | 47             | 44            | 48       | 57       | 56      |                |
| larford                                | 211   | 206    | 204         | 203         | 200              | 195          | 196            | 194           | 189      | 190      | 191     |                |
| loward                                 | 57    | 54     | 61          | 60          | 60               | 58           | 57             | 61            | 60       | 60       | 59      |                |
| ent                                    | 9     | 9      | 9           | 9           | 8                | 8            | 8              | 8             | 6        | 5        | 6       |                |
| Iontgomery                             | 391   | 393    | 405         | 408         | 400              | 388          | 380            | 363           | 371      | 380      | 388     |                |
| rince George's                         | 481   | 480    | 478         | 484         | 482              | 480          | 481            | 476           | 478      | 475      | 478     |                |
| ueen Anne's                            | 5     | 5      | 6           | 8           | 8                | 8            | 7              | 7             | 5        | 5        | 5       |                |
| it. Mary's                             | 86    | 86     | 87          | 91          | 90               | 99           | 99             | 94            | 89       | 83       | 85      |                |
| omerset                                | 26    | 27     | 25          | 26          | 24               | 24           | 22             | 20            | 21       | 22       | 21      |                |
| albot                                  | 20    | 22     | 21          | 21          | 21               | 20           | 21             | 22            | 23       | 25       | 22      |                |
| Vashington                             | 163   | 173    | 174         | 176         | 173              | 167          | 162            | 160           | 155      | 152      | 145     |                |
| Vicomico                               | 26    | 25     | 28          | 27          | 28               | 29           | 28             | 28            | 26       | 26       | 27      |                |
| Vorcester                              | 32    | 41     | 34          | 34          | 33               | 33           | 33             | 34            | 33       | 32       | 32      |                |
| ource:                                 |       |        | MD CHESSIE, | /SSW OOH Se | erved file (exce | pt Baltimore | City, which pi | rovides raw d | lata)    |          |         |                |
| xtract date:                           |       | Aug-15 | Sep-15      | Oct-15      | Nov-15           | Dec-15       | Jan-16         | Feb-16        | Mar-16   | Apr-16   | May-16  |                |