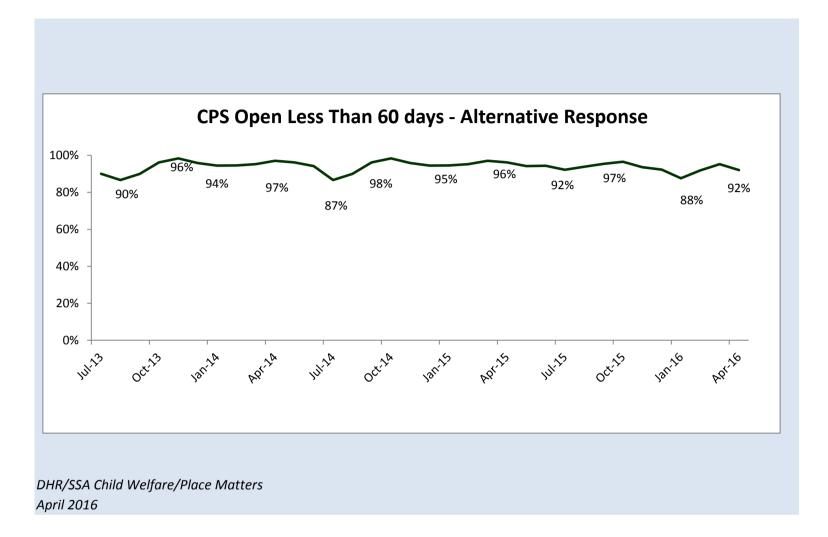

|                                        |      |            | Child Pro  | tective Se  | ervices Op | en Less Tl | han 60 Da   | ys - Altern | ative Respo | nse      |          |          |          |
|----------------------------------------|------|------------|------------|-------------|------------|------------|-------------|-------------|-------------|----------|----------|----------|----------|
|                                        |      |            |            |             | Go         | oal = 90%  | or higher   |             |             |          |          |          |          |
| CHANGING<br>Maryland<br>for the Better | Goal |            | W-2015     | AU8-2015    | SEPADIS    | 02:2015    | NOV-2015    | Decisis     | 18072016    | Feb-2016 | Mar 2016 | Apr.2016 | 10012016 |
| State Total                            | 90%  | <b>92%</b> | 94%        | 95%         | 97%        | 94%        | 92%         | 88%         | 92%         | 95%      | 92%      |          |          |
| Allegany                               | 90%  | 100%       | 100%       | 100%        | 100%       | 100%       | 100%        | 100%        | 100%        | 100%     | 100%     |          |          |
| Anne Arundel                           | 90%  | 87%        | 92%        | 91%         | 92%        | 91%        | 80%         | <b>69%</b>  | 68%         | 78%      | 84%      |          |          |
| Baltimore City                         | 90%  | 98%        | 98%        | 100%        | 100%       | 95%        | 98%         | 95%         | 99%         | 99%      | 99%      |          |          |
| Baltimore County                       | 90%  | 92%        | 97%        | 96%         | 92%        | 90%        | 95%         | 98%         | 98%         | 99%      | 97%      |          |          |
| Calvert                                | 90%  | 94%        | 88%        | 91%         | 100%       | 100%       | 100%        | 100%        | 96%         | 97%      | 89%      |          |          |
| Caroline                               | 90%  | 100%       | 90%        | 100%        | 100%       | 100%       | 100%        | 93%         | 100%        | 100%     | 100%     |          |          |
| Carroll                                | 90%  | 100%       | 100%       | 100%        | 100%       | 100%       | <b>87</b> % | 100%        | 100%        | 100%     | 100%     |          |          |
| Cecil                                  | 90%  | <b>82%</b> | 83%        | 89%         | 98%        | 98%        | 95%         | 88%         | 97%         | 97%      | 97%      |          |          |
| Charles                                | 90%  | 98%        | 96%        | 98%         | 99%        | 99%        | 98%         | 95%         | 98%         | 99%      | 99%      |          |          |
| Dorchester                             | 90%  | 94%        | 95%        | 96%         | 96%        | 89%        | 88%         | 93%         | 90%         | 94%      | 88%      |          |          |
| Frederick                              | 90%  | 100%       | 100%       | 100%        | 100%       | 100%       | 100%        | 96%         | 100%        | 100%     | 97%      |          |          |
| Garrett                                | 90%  | 83%        | 75%        | 83%         | 91%        | <b>87%</b> | 82%         | 76%         | 81%         | 82%      | 82%      |          |          |
| Harford                                | 90%  | <b>69%</b> | <b>69%</b> | 72%         | 84%        | 85%        | 93%         | <b>79%</b>  | 94%         | 100%     | 98%      |          |          |
| Howard                                 | 90%  | 100%       | 100%       | 94%         | 100%       | 100%       | 100%        | 100%        | 100%        | 100%     | 100%     |          |          |
| Kent                                   | 90%  | 100%       | 100%       | 100%        | 100%       | 100%       | 100%        | 100%        | 100%        | 100%     | 100%     |          |          |
| Montgomery                             | 90%  | 84%        | 83%        | 93%         | 97%        | 91%        | <b>87</b> % | 75%         | <b>79%</b>  | 84%      | 80%      |          |          |
| Prince George's                        | 90%  | 94%        | 97%        | 96%         | 98%        | 96%        | 99%         | 91%         | 95%         | 98%      | 86%      |          |          |
| Queen Anne's                           | 90%  | 100%       | 100%       | 100%        | 100%       | 100%       | 100%        | 100%        | 100%        | 100%     | 100%     |          |          |
| St. Mary's                             | 90%  | 100%       | 97%        | 100%        | 93%        | 86%        | 71%         | 100%        | 88%         | 97%      | 98%      |          |          |
| Somerset                               | 90%  | 100%       | 100%       | 100%        | 100%       | 100%       | 100%        | 80%         | 100%        | 100%     | 100%     |          |          |
| Talbot                                 | 90%  | 100%       | 100%       | 100%        | 100%       | 100%       | 100%        | 100%        | 100%        | 100%     | 100%     |          |          |
| Washington                             | 90%  | 100%       | 100%       | 100%        | 97%        | 100%       | 100%        | 100%        | 100%        | 100%     | 100%     |          |          |
| Wicomico                               | 90%  | 97%        | 97%        | 100%        | 100%       | 100%       | 100%        | 100%        | 100%        | 100%     | 100%     |          |          |
| Worcester                              | 90%  | 80%        | 100%       | 100%        | 100%       | 92%        | 100%        | 100%        | 100%        | 100%     | 100%     |          |          |
| Source:                                |      | MD CHESSI  | E/Business | Objects RE& | 363        |            |             |             |             |          |          | •I       |          |
| Extract date:                          |      | Aug-15     | Sep-15     | Oct-15      | Nov-15     | Dec-15     | Jan-16      | Feb-16      | Mar-16      | Apr-16   | May-16   |          |          |

Data definition: Percent of all investigation cases, as of the last day of the report month, which have been open less than 60 days. Denominator is all cases open at end of month; Numerator is all cases open at end of month, open less than 60 days. Source = MD CHESSIE/Business Objects RE863R.