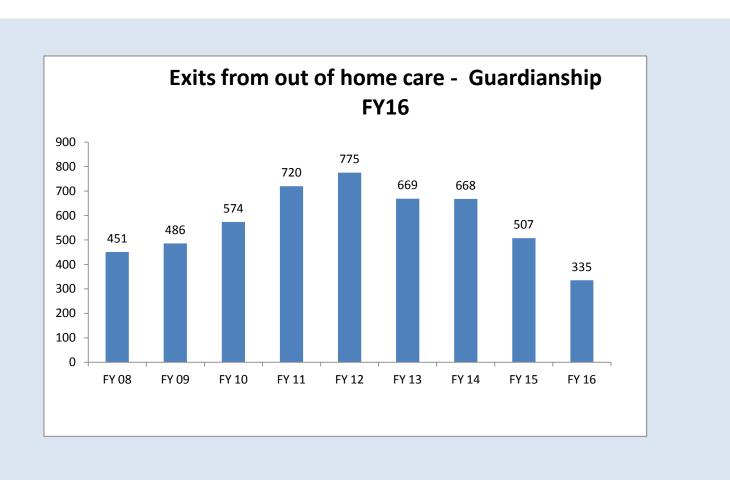

|        | Highlighting Key    |
|--------|---------------------|
| Green  | 95% or higher       |
| Yellow | between 88% and 94% |
| Red    | below 87%           |

|                                        |                  |                 |            | N            |               |              |                     | Guardiansł    | nip     |         |             |         |          |   | FY 2016 A             |                      |                                     |
|----------------------------------------|------------------|-----------------|------------|--------------|---------------|--------------|---------------------|---------------|---------|---------|-------------|---------|----------|---|-----------------------|----------------------|-------------------------------------|
| CHANGING<br>Maryland<br>for the Better | Goal             |                 | Jul 2015   | AUE 2015     | /             | /            | Nov <sup>2015</sup> | /             | an-2016 | eb-2016 | 100-2016 AS | 11-2016 | May 2016 |   | Year to<br>Date Total | Expected Percent of  | Actual Percent of Goal<br>Completed |
| State Total                            | 486              | 39              | 34         | 53           | 42            | 27           | 25                  | 31            | 33      | 21      | 30          |         |          |   | 335                   | 83%                  | <b>69%</b>                          |
| Allegany                               | 0                | 2               | 1          | 2            | 4             | 2            | 3                   | 0             | 3       | 1       | 1           |         |          |   | 19                    | 83%                  |                                     |
| Anne Arundel                           | 12               | 4               | 0          | 0            | 0             | 0            | 3                   | 1             | 1       | 0       | 0           |         |          | ] | 9                     | 83%                  | 75%                                 |
| Baltimore City*                        | 328              | 8               | 11         | 27           | 12            | 15           | 5                   | 16            | 18      | 10      | 19          |         |          | 1 | 141                   | 83%                  | 43%                                 |
| Baltimore County                       | 24               | 2               | 6          | 6            | 1             | 3            | 0                   | 1             | 2       | 0       | 2           |         |          | 1 | 23                    | 83%                  | 96%                                 |
| Calvert                                | 6                | 2               | 0          | 0            | 0             | 0            | 0                   | 0             | 1       | 0       | 0           |         |          |   | 3                     | 83%                  | 50%                                 |
| Caroline                               | 1                | 0               | 0          | 1            | 0             | 0            | 0                   | 0             | 0       | 0       | 0           |         |          | 1 | 1                     | 83%                  | 100%                                |
| Carroll                                | 0                | 0               | 1          | 1            | 0             | 0            | 0                   | 0             | 0       | 1       | 0           |         |          | 1 | 3                     | 83%                  |                                     |
| Cecil                                  | 4                | 6               | 5          | 1            | 0             | 0            | 3                   | 0             | 1       | 1       | 0           |         |          | 1 | 17                    | 83%                  | 425%                                |
| Charles                                | 9                | 0               | 0          | 5            | 0             | 3            | 0                   | 0             | 1       | 0       | 1           |         |          | 1 | 10                    | 83%                  | 111%                                |
| Dorchester                             | 4                | 0               | 0          | 0            | 0             | 1            | 0                   | 0             | 0       | 0       | 1           |         |          | 1 | 2                     | 83%                  | 50%                                 |
| Frederick                              | 2                | 0               | 3          | 0            | 3             | 1            | 1                   | 1             | 0       | 0       | 0           |         |          | 1 | 9                     | 83%                  | 450%                                |
| Garrett                                | 3                | 0               | 1          | 1            | 2             | 0            | 2                   | 1             | 0       | 0       | 0           |         |          | 1 | 7                     | 83%                  | 233%                                |
| Harford                                | 9                | 7               | 0          | 2            | 5             | 2            | 0                   | 1             | 0       | 2       | 0           |         |          | 1 | 19                    | 83%                  | 211%                                |
| Howard                                 | 1                | 0               | 0          | 2            | 0             | 0            | 0                   | 0             | 0       | 0       | 0           |         |          | 1 | 2                     | 83%                  | 200%                                |
| Kent                                   | 2                | 0               | 0          | 0            | 0             | 0            | 0                   | 0             | 0       | 0       | 0           |         |          | 1 | 0                     | 83%                  | 0%                                  |
| Montgomery                             | 18               | 3               | 1          | 2            | 6             | 0            | 5                   | 5             | 2       | 1       | 3           |         |          | 1 | 28                    | 83%                  | 156%                                |
| Prince George's                        | 47               | 1               | 2          | 1            | 3             | 0            | 0                   | 3             | 2       | 1       | 0           |         |          | 1 | 13                    | 83%                  | 28%                                 |
| Queen Anne's                           | 0                | 0               | 0          | 0            | 0             | 0            | 0                   | 0             | 0       | 0       | 0           |         |          | 1 | 0                     | 83%                  |                                     |
| St. Mary's                             | 4                | 0               | 0          | 0            | 0             | 0            | 0                   | 1             | 0       | 0       | 2           |         |          |   | 3                     | 83%                  | 75%                                 |
| Somerset                               | 3                | 0               | 0          | 0            | 0             | 0            | 0                   | 0             | 0       | 0       | 0           |         |          |   | 0                     | 83%                  | 0%                                  |
| <b>Falbot</b>                          | 2                | 0               | 0          | 0            | 0             | 0            | 0                   | 0             | 0       | 0       | 0           |         |          | 1 | 0                     | 83%                  | 0%                                  |
| Washington                             | 3                | 4               | 0          | 0            | 6             | 0            | 1                   | 0             | 2       | 4       | 1           |         |          | 1 | 18                    | 83%                  | 600%                                |
| Vicomico                               | 4                | 0               | 1          | 1            | 0             | 0            | 0                   | 1             | 0       | 0       | 0           |         |          | 1 | 3                     | 83%                  | 75%                                 |
| Worcester                              | 0                | 0               | 2          | 1            | 0             | 0            | 2                   | 0             | 0       | 0       | 0           |         |          | 1 | 5                     | 83%                  |                                     |
| ource:                                 |                  | MD CHESSIE/     | /ssw ooh s | erved file ( | except Baltin | nore City, w | which provid        | des raw data) |         | •       | •           | 1       |          | 1 | Highlighting          | Key for Year to Date | Highlighting Key for Actual         |
| xtract date:                           |                  | Aug-15          |            |              |               |              | Jan-16              | Feb-16        | Mar-16  | Apr-16  | May-16      |         |          |   |                       | /exceeded FY goal    | Green is or is above                |
|                                        |                  |                 |            |              |               |              |                     |               |         |         |             |         |          | - |                       |                      | Yellow is between                   |
| Y 16 goal based on 90%                 | of children as a | of June 30, 201 | 5 with PPG | of Guardia   | nship or Live | with Other   | Relatives           |               |         |         |             |         |          |   |                       |                      | Red is or is below                  |

Data definition: The number of children who exit to guardianship during the report month. Denominator is the children who exit foster care during the report month; Numerator is the children who exit foster care, with exit reason of guardianship and removal end date during the report month. Source: MD CHESSIE/SSW OOH Served file; Baltimore City raw data.