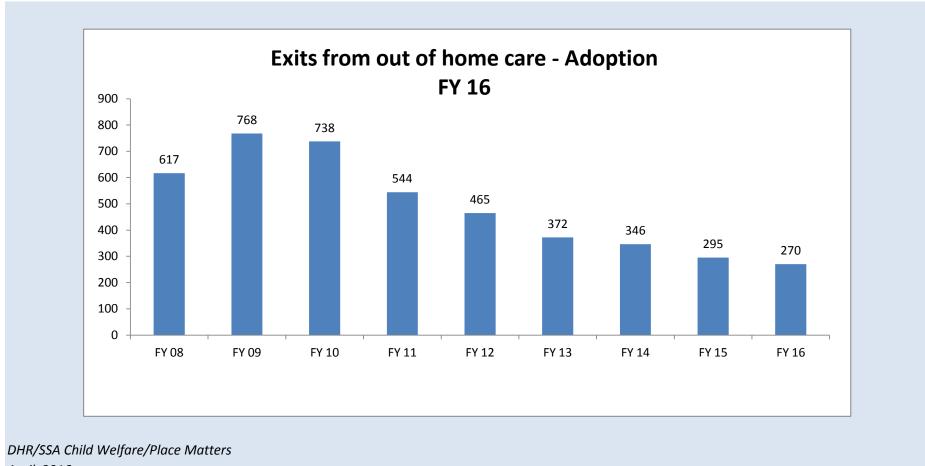

|                                                      |      |           | Nun       | nber of C   |            |            |            | n           |          |          |          |          |          |          |                       |                                                                    |                                     |
|------------------------------------------------------|------|-----------|-----------|-------------|------------|------------|------------|-------------|----------|----------|----------|----------|----------|----------|-----------------------|--------------------------------------------------------------------|-------------------------------------|
|                                                      | 1    |           |           | Go          | al = 306   | or more    |            |             |          |          |          |          |          |          | FY 2016 A             | nalysis                                                            |                                     |
| CHANGING<br>Maryland<br>for the Better               | Goal |           | JU1-2015  | AU8-2015    | 5ep.2015   | 0ct-2015   | Nov-2015   | Dec.2015    | 1an-2016 | Feb-2016 | Nar-2016 | APT-2016 | May 2016 | Jun-2016 | Year to<br>Date Total | Expected Percent of<br>Goal to be Completed<br>as of Current Month | Actual Percent of Goal<br>Completed |
| State Total                                          | 306  | 13        | 19        | 25          | 22         | 60         | 28         | 17          | 21       | 26       | 39       |          |          |          | 270                   | 83%                                                                | 88%                                 |
| Allegany                                             | 7    | 1         | 0         | 2           | 1          | 0          | 0          | 1           | 0        | 0        | 0        |          |          |          | 5                     | 83%                                                                | 71%                                 |
| Anne Arundel                                         | 19   | 0         | 0         | 2           | 1          | 7          | 0          | 1           | 0        | 4        | 2        |          |          |          | 17                    | 83%                                                                | 89%                                 |
| Baltimore City*                                      | 103  | 3         | 6         | 10          | 7          | 18         | 6          | 5           | 6        | 2        | 14       |          |          |          | 77                    | 83%                                                                | 75%                                 |
| Baltimore County                                     | 24   | 3         | 1         | 5           | 3          | 6          | 5          | 2           | 1        | 5        | 2        |          |          |          | 33                    | 83%                                                                | 138%                                |
| Calvert                                              | 14   | 0         | 3         | 2           | 3          | 0          | 0          | 0           | 0        | 2        | 0        |          |          |          | 10                    | 83%                                                                | 71%                                 |
| Caroline                                             | 1    | 0         | 0         | 0           | 0          | 0          | 2          | 0           | 0        | 0        | 0        |          |          |          | 2                     | 83%                                                                | 200%                                |
| Carroll                                              | 1    | 0         | 0         | 0           | 0          | 0          | 0          | 0           | 0        | 0        | 1        |          |          |          | 1                     | 83%                                                                | 100%                                |
| Cecil                                                | 21   | 0         | 2         | 0           | 1          | 3          | 3          | 4           | 1        | 1        | 1        |          |          |          | 16                    | 83%                                                                | 76%                                 |
| Charles                                              | 10   | 2         | 0         | 2           | 0          | 0          | 0          | 1           | 2        | 0        | 0        |          |          |          | 7                     | 83%                                                                | 70%                                 |
| Dorchester                                           | 2    | 0         | 0         | 0           | 0          | 0          | 0          | 0           | 0        | 0        | 0        |          |          |          | 0                     | 83%                                                                | 0%                                  |
| Frederick                                            | 11   | 0         | 1         | 0           | 1          | 2          | 0          | 0           | 2        | 0        | 2        |          |          |          | 8                     | 83%                                                                | 73%                                 |
| Garrett                                              | 3    | 0         | 0         | 0           | 0          | 1          | 0          | 0           | 0        | 0        | 1        |          |          |          | 2                     | 83%                                                                | 67%                                 |
| Harford                                              | 18   | 2         | 2         | 0           | 2          | 3          | 3          | 1           | 2        | 4        | 4        |          |          | 1        | 23                    | 83%                                                                | 128%                                |
| Howard                                               | 4    | 0         | 0         | 0           | 0          | 2          | 0          | 0           | 0        | 0        | 0        |          |          |          | 2                     | 83%                                                                | 50%                                 |
| Kent                                                 | 1    | 0         | 0         | 0           | 0          | 0          | 0          | 0           | 2        | 0        | 0        |          |          |          | 2                     | 83%                                                                | 200%                                |
| Montgomery                                           | 21   | 1         | 2         | 0           | 0          | 15         | 0          | 0           | 1        | 1        | 1        |          |          |          | 21                    | 83%                                                                | 100%                                |
| Prince George's                                      | 14   | 0         | 1         | 1           | 0          | 2          | 0          | 0           | 1        | 4        | 4        |          |          |          | 13                    | 83%                                                                | 93%                                 |
| Queen Anne's                                         | 1    | 0         | 0         | 0           | 0          | 0          | 0          | 0           | 0        | 0        | 0        |          |          |          | 0                     | 83%                                                                | 0%                                  |
| St. Mary's                                           | 8    | 0         | 0         | 0           | 1          | 1          | 0          | 2           | 1        | 3        | 1        |          |          |          | 9                     | 83%                                                                | 113%                                |
| Somerset                                             | 4    | 0         | 0         | 0           | 1          | 0          | 2          | 0           | 0        | 0        | 0        |          |          | ]        | 3                     | 83%                                                                | 75%                                 |
| Talbot                                               | 3    | 0         | 0         | 0           | 0          | 0          | 0          | 0           | 0        | 0        | 1        |          |          | ]        | 1                     | 83%                                                                | 33%                                 |
| Washington                                           | 10   | 0         | 1         | 1           | 0          | 0          | 6          | 0           | 2        | 0        | 5        |          |          |          | 15                    | 83%                                                                | 150%                                |
| Wicomico                                             | 5    | 1         | 0         | 0           | 1          | 0          | 1          | 0           | 0        | 0        | 0        |          |          |          | 3                     | 83%                                                                | 60%                                 |
| Worcester                                            | 1    | 0         | 0         | 0           | 0          | 0          | 0          | 0           | 0        | 0        | 0        |          |          | ]        | 0                     | 83%                                                                | 0%                                  |
| Source:                                              |      | MD CHESSI | E/SSW OOH | Served file | (except Bo | altimore C | ity, which | provides ra | w data)  |          |          |          |          |          |                       | Key for Year to Date                                               |                                     |
| Extract date:                                        |      | Aug-15    | Sep-15    | Oct-15      | Nov-15     | Dec-15     | Jan-16     | Feb-16      | Mar-16   | Apr-16   | May-16   |          |          |          | Green = met           | /exceeded FY goal                                                  |                                     |
| FY 16 goal based on 65%<br>Data definition : The nur |      | -         | -         | -           |            |            |            |             |          |          |          |          |          | 1        |                       |                                                                    |                                     |

Data definition: The number of children who exit to adoption during the report month. Denominator is all children who exit foster care during the report month; Numerator is the children who exit foster care, with exit reason of adoption and removal end date during the report month. Source: MD CHESSIE/SSW OOH Served file; Baltimore City raw data.