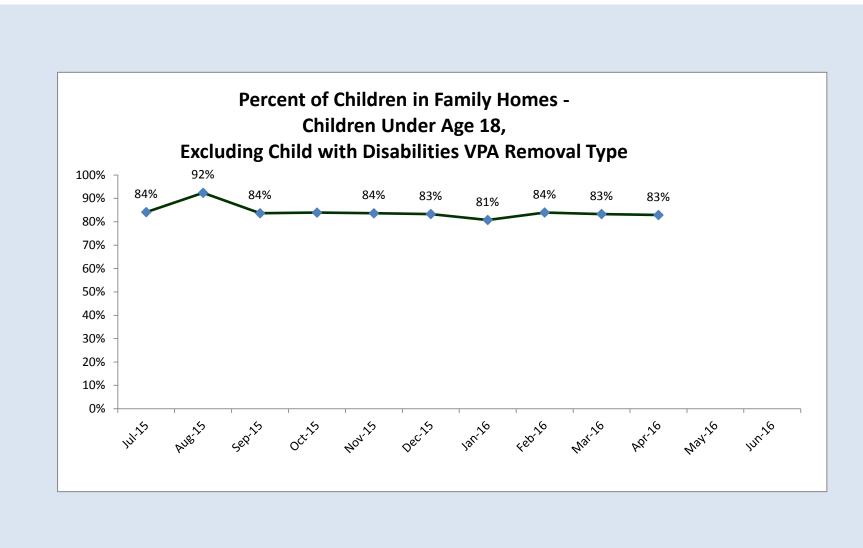

 Red
 over 13%

|                                        |      |            | n Family Ho |         |          | 85% or hig | <u> </u>   |            |            |         |            |              |          |
|----------------------------------------|------|------------|-------------|---------|----------|------------|------------|------------|------------|---------|------------|--------------|----------|
| CHANGING<br>Maryland<br>for the Better | Goal |            | W-2015      | AUEZOIS | Sep-2015 |            | Nov2015    | DeciDis    | Ian 2016   | Febrano | Mar 2016   | Apr 2016 May | 2016 Jun |
| State Total                            | 85%  | 84%        | 92%         | 84%     | 84%      | 84%        | 83%        | 81%        | 84%        | 83%     | 83%        |              |          |
| Allegany                               | 85%  | 98%        | 100%        | 99%     | 97%      | 97%        | 97%        | <b>97%</b> | 99%        | 98%     | 98%        |              |          |
| Anne Arundel                           | 85%  | 80%        | 91%         | 81%     | 79%      | 76%        | 77%        | 72%        | 75%        | 74%     | 77%        |              |          |
| Baltimore City                         | 85%  | 87%        | 94%         | 88%     | 87%      | 88%        | 87%        | 88%        | 88%        | 87%     | 87%        |              |          |
| Baltimore County                       | 85%  | 80%        | 91%         | 79%     | 79%      | 79%        | 77%        | 75%        | 77%        | 76%     | 74%        |              |          |
| Calvert                                | 85%  | 83%        | 89%         | 77%     | 72%      | 70%        | 74%        | 76%        | 80%        | 77%     | 73%        |              |          |
| Caroline                               | 85%  | 100%       | 100%        | 100%    | 100%     | 93%        | 92%        | 85%        | 100%       | 94%     | 94%        |              |          |
| Carroll                                | 85%  | 73%        | 94%         | 68%     | 68%      | 70%        | 72%        | <b>60%</b> | 72%        | 69%     | 71%        |              |          |
| Cecil                                  | 85%  | 83%        | 91%         | 84%     | 86%      | 87%        | 89%        | 85%        | 90%        | 88%     | 88%        |              |          |
| Charles                                | 85%  | 86%        | 96%         | 84%     | 86%      | 86%        | 87%        | 87%        | 91%        | 87%     | 84%        |              |          |
| Dorchester                             | 85%  | 74%        | 93%         | 76%     | 75%      | 75%        | 75%        | 55%        | 76%        | 76%     | 71%        |              |          |
| Frederick                              | 85%  | 82%        | 91%         | 84%     | 86%      | 83%        | 88%        | 82%        | 88%        | 87%     | 88%        |              |          |
| Garrett                                | 85%  | 59%        | 85%         | 61%     | 57%      | 56%        | <b>60%</b> | 63%        | <b>67%</b> | 74%     | 71%        |              |          |
| Harford                                | 85%  | 88%        | 92%         | 85%     | 83%      | 85%        | 83%        | 76%        | 84%        | 85%     | 83%        |              |          |
| Howard                                 | 85%  | 83%        | 84%         | 76%     | 83%      | <b>78%</b> | 83%        | 73%        | <b>82%</b> | 79%     | 82%        |              |          |
| Kent*                                  | n/a  |            |             |         |          |            |            |            |            |         |            |              |          |
| Montgomery                             | 85%  | <b>78%</b> | 89%         | 74%     | 78%      | 77%        | 77%        | <b>72%</b> | <b>78%</b> | 76%     | 76%        |              |          |
| Prince George's                        | 85%  | <b>79%</b> | 90%         | 81%     | 81%      | <b>79%</b> | <b>79%</b> | 74%        | <b>78%</b> | 81%     | <b>79%</b> |              |          |
| Queen Anne's*                          | n/a  |            |             |         |          |            |            |            |            |         |            |              |          |
| St. Mary's                             | 85%  | 91%        | 95%         | 93%     | 92%      | 92%        | 90%        | 88%        | 90%        | 88%     | 88%        |              |          |
| Somerset                               | 85%  | 95%        | 95%         | 86%     | 95%      | 75%        | 83%        | 82%        | 88%        | 79%     | 89%        |              |          |
| Talbot                                 | 85%  | 83%        | 88%         | 82%     | 82%      | 81%        | 81%        | 79%        | 88%        | 89%     | 81%        |              |          |
| Washington                             | 85%  | 83%        | 91%         | 84%     | 84%      | 83%        | 80%        | 75%        | 82%        | 82%     | 84%        |              |          |
| Wicomico                               | 85%  | 76%        | 100%        | 78%     | 84%      | 80%        | 79%        | 70%        | 72%        | 76%     | 72%        |              |          |
| Worcester                              | 85%  | 94%        | 97%         | 90%     | 93%      | 97%        | 93%        | 93%        | 93%        | 94%     | 93%        |              |          |
| Source:                                |      | MD         |             |         |          |            |            |            |            |         |            |              |          |
| Extract date:                          |      | Aug-15     | Sep-15      | Oct-15  | Nov-15   | Dec-15     | Jan-16     | Feb-16     | Mar-16     | Apr-16  | May-16     |              |          |

\*Kent and Queen Anne's exempt from this indicator due to the small size of their average OOH population in the prior SFY (10 or less)

Data definition: The percent

| Highlighting Key |                     |
|------------------|---------------------|
| Green            | 85% or higher       |
| Yellow           | between 71% and 84% |
| Red              | below 70%           |