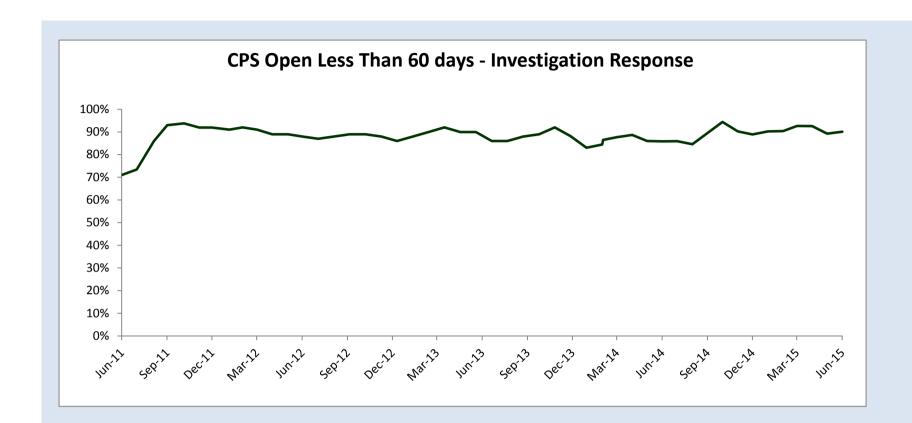

## State Fiscal Year 2015

Child Protective Services open less than 60 days - Investigation Response

Child Protective Services open less than 60 days - Alternative Response

Number of children in out of home placement

## Child Protective Services Open Less Than 60 Days - Investigation Response Goal = 90% or higher Nov.2014 5ep.2014 Mar.2015 Aug 2014 Dec 201A 120,2015 Feb 2015 Jul-2014 Oct.201A AQ1.2015 Goal 90% 94% 90% 93% 93% 90% **State Total** 90% 85% 90% 90% 100% Allegany 90% 100% 100% 100% 100% 100% 100% 100% 100% 100% 100% 100% 94% 90% 92% 94% 96% 95% 92% 91% 95% Anne Arundel 82% 91% 84% 87% 91% 91% 95% 95% 95% Baltimore City 90% 90% 91% 90% 89% 93% 95% 96% 74% 94% 86% 88% 93% 97% **Baltimore County** 90% 64% 77% 86% 84% 89% 85% 90% 100% 100% 100% 100% 93% 93% 100% 94% 100% 100% 100% 100% Calvert 90% 89% 71% 100% 100% 100% 100% 100% 100% 100% 94% 90% 100% Caroline 100% 90% 100% 100% 100% 100% 100% 100% 100% 100% 100% Carroll 100% 100% 90% 95% 93% 98% 84% Cecil 87% 81% 84% 88% **82**% **78**% 81% 84% Charles 90% 86% **75%** 81% 90% 81% 78% 81% 83% 82% 86% 90% 88% 90% 82% 90% 100% 97% 89% 97% 92% 95% 96% 96% 93% Dorchester 70% 96% Frederick 90% 89% 90% 96% 98% 100% 100% 92% 98% 96% 96% 97% 90% 100% 100% 100% 100% 100% 92% 93% Garrett 90% **75**% 89% 81% 76% Harford 90% 90% 88% 91% 96% 81% 79% 80% **79**% 88% 88% 80% 79% 90% 83% 81% 90% 92% 88% 93% 95% 91% 87% 96% 96% 95% Howard 75% **Kent** 90% 80% 88% 88% 80% 83% 89% 88% 83% 80% 67% 80% Montgomery 90% 79% 80% 96% 100% 96% 96% 91% 90% 94% 91% 90% 89% 90% 81% **78**% 81% 89% 86% 82% 84% 86% 86% 91% 83% 86% Prince George's Queen Anne's 90% **75%** 25% 80% 82% 40% 40% 63% 67% 60% 60% 60% 67% 92% 94% 94% 100% 100% 90% 88% 96% 93% 97% 97% 96% St. Mary's 86% 90% 71% 90% 82% 93% 85% 82% **75**% 69% 68% 83% 87% 65% Somerset 100% 100% 100% Talbot 90% 100% n/a 100% 100% 100% 100% 100% 100% 100% Washington 90% 94% 94% 92% 92% 100% 100% 100% 100% 90% 100% 100% 87% 100% 100% Wicomico 90% 100% 100% 100% 100% 100% 100% 100% 100% 100% 100% 93% 100% 100% 93% 91% Worcester 90% 100% 93% 100% 100% 100% 100% 100% MD CHESSI E/Business Objects RE863 Source: Apr-15 Sep-14 Oct-14 Nov-14 Feb-15 Mar-15 May-15 Extract date: Aug-14 Dec-14 Jan-15 Jun-15 Jul-15

Data definition: Percent of all investigation cases, as of the last day of the report month, which have been open less than 60 days. Denominator is all cases open at end of month; Numerator is all cases open at end of month, open less than 60 days. Source = MD CHESSIE/Business Objects RE863R.