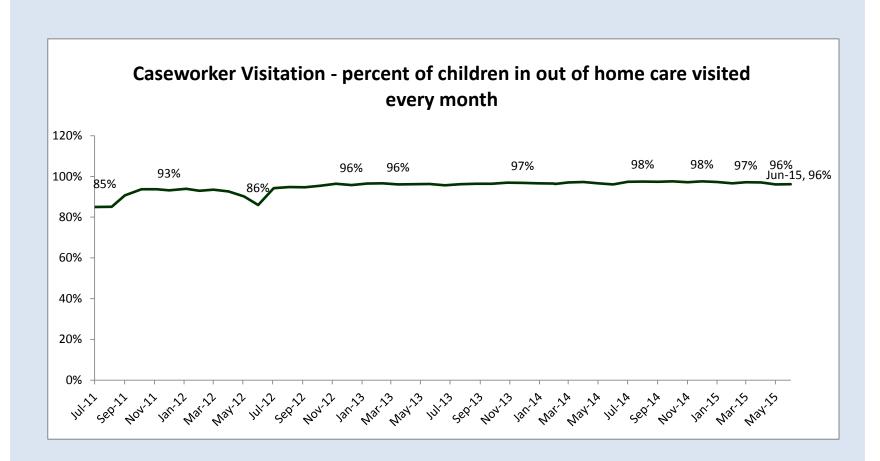

Percent of children in group homes - children under 18 (excluding Child with Disabilities VPAs)

Percent of children in family homes - children under 18 (excluding Child with Disabilities VPAs)

Caseworker Visitation - percent of children in out of home care visited every month

|        | Highlighting Key    |
|--------|---------------------|
| Green  | 85% or higher       |
| Yellow | between 72% and 85% |
| Red    | below 72%           |

|                  |      |           |             |            | Casew      | orker Vis  | itation     |        |             |        |        |          |               |
|------------------|------|-----------|-------------|------------|------------|------------|-------------|--------|-------------|--------|--------|----------|---------------|
|                  |      |           |             |            | Goal       | = 95% or h | nigher      |        |             |        |        |          |               |
| LDSS             | Goal | Į,ij      | Aug.        | s dola ser | plata Oct. | ota Mo     | y 201A Decr | dia la | radis kepal | nts ma | AP.    | 2015 NAS | 1,2015 Jun 20 |
| State Total      | 95%  | 97%       | 98%         | 97%        | 98%        | 97%        | 98%         | 97%    | 97%         | 97%    | 97%    | 96%      | 96%           |
| Allegany         | 95%  | 100%      | 100%        | 100%       | 100%       | 100%       | 100%        | 100%   | 100%        | 100%   | 100%   | 100%     | 100%          |
| Anne Arundel     | 95%  | 100%      | 100%        | 100%       | 100%       | 99%        | 99%         | 100%   | 99%         | 100%   | 100%   | 99%      | 98%           |
| Baltimore City   | 95%  | 97%       | 97%         | 97%        | 97%        | 96%        | 97%         | 97%    | 96%         | 96%    | 96%    | 96%      | 96%           |
| Baltimore County | 95%  | 98%       | 99%         | 99%        | 97%        | 97%        | 97%         | 98%    | 95%         | 97%    | 98%    | 96%      | 96%           |
| Calvert          | 95%  | 100%      | 100%        | 100%       | 100%       | 100%       | 100%        | 100%   | 100%        | 100%   | 100%   | 95%      | 98%           |
| Caroline         | 95%  | 93%       | 100%        | 60%        | 96%        | 96%        | 100%        | 100%   | 100%        | 100%   | 100%   | 87%      | 96%           |
| Carroll          | 95%  | 100%      | 97%         | 100%       | 100%       | 100%       | 100%        | 97%    | 97%         | 97%    | 92%    | 100%     | 97%           |
| Cecil            | 95%  | 100%      | 99%         | 99%        | 99%        | 99%        | 99%         | 98%    | 99%         | 97%    | 98%    | 96%      | 95%           |
| Charles          | 95%  | 93%       | 93%         | 96%        | 93%        | 96%        | 95%         | 99%    | 100%        | 97%    | 100%   | 96%      | 97%           |
| Dorchester       | 95%  | 100%      | 100%        | 100%       | 100%       | 100%       | 100%        | 100%   | 96%         | 96%    | 100%   | 89%      | 83%           |
| Frederick        | 95%  | 98%       | 97%         | 100%       | 98%        | 98%        | 100%        | 98%    | 98%         | 100%   | 100%   | 97%      | 100%          |
| Garrett          | 95%  | 100%      | 100%        | 100%       | 100%       | 92%        | 96%         | 100%   | 100%        | 100%   | 100%   | 100%     | 100%          |
| Harford          | 95%  | 97%       | 98%         | 97%        | 98%        | 99%        | 98%         | 98%    | 97%         | 98%    | 97%    | 96%      | 95%           |
| Howard           | 95%  | 96%       | 100%        | 100%       | 98%        | 98%        | 100%        | 100%   | 100%        | 100%   | 100%   | 98%      | 100%          |
| Kent             | 95%  | 100%      | 100%        | 100%       | 100%       | 100%       | 100%        | 100%   | 100%        | 100%   | 100%   | 100%     | 100%          |
| Montgomery       | 95%  | 97%       | 97%         | 96%        | 97%        | 98%        | 99%         | 98%    | 98%         | 98%    | 97%    | 95%      | 97%           |
| Prince George's  | 95%  | 95%       | 95%         | 95%        | 96%        | 94%        | 95%         | 93%    | 94%         | 95%    | 93%    | 94%      | 93%           |
| Queen Anne's     | 95%  | 100%      | 100%        | 100%       | 100%       | 100%       | 100%        | 100%   | 100%        | 100%   | 100%   | 100%     | 100%          |
| St. Mary's       | 95%  | 96%       | 96%         | 97%        | 100%       | 100%       | 87%         | 100%   | 100%        | 92%    | 100%   | 100%     | 100%          |
| Somerset         | 95%  | 99%       | 99%         | 99%        | 99%        | 100%       | 99%         | 99%    | 98%         | 100%   | 100%   | 99%      | 100%          |
| Talbot           | 95%  | 89%       | 96%         | 100%       | 100%       | 100%       | 100%        | 90%    | 100%        | 100%   | 100%   | 100%     | 100%          |
| Washington       | 95%  | 100%      | 99%         | 99%        | 99%        | 100%       | 100%        | 100%   | 100%        | 100%   | 100%   | 99%      | 98%           |
| Wicomico         | 95%  | 100%      | 91%         | 96%        | 100%       | 95%        | 95%         | 95%    | 91%         | 96%    | 96%    | 88%      | 96%           |
| Worcester        | 95%  | 100%      | 100%        | 100%       | 100%       | 100%       | 100%        | 100%   | 100%        | 100%   | 100%   | 100%     | 100%          |
| Source:          |      | MD CHESSI | E/SSW repoi | t          |            |            |             |        |             |        |        |          |               |
| Extract date:    |      | Aug-15    | Aug-15      | Aug-15     | Aug-15     | Aug-15     | Aug-15      | Aug-15 | Aug-15      | Aug-15 | Aug-15 | Aug-15   | Aug-15        |

Data definition: The percent of children in foster care during entire month who have at least one caseworker visit during the month. Denominator is the count of foster children in care entire month; Numerator is the count of foster children who have at least one caseworker visit during month. Source: MD CHESSIE