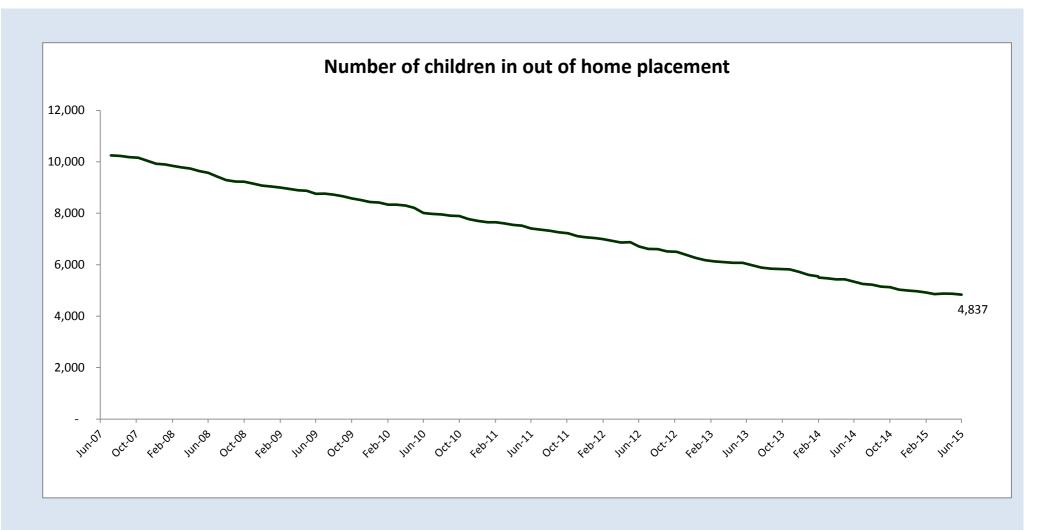

## State Fiscal Year 2015

Child Protective Services open less than 60 days - Investigation Response

Child Protective Services open less than 60 days - Alternative Response

Number of children in out of home placement

|                  |       |         |           | Nu         | mber of C    | hildren ir  | 1 OOH      | Care       |             |           |              |           |           |
|------------------|-------|---------|-----------|------------|--------------|-------------|------------|------------|-------------|-----------|--------------|-----------|-----------|
|                  |       |         |           |            | Goal =       | 5,174 or    | less       |            |             |           |              |           |           |
|                  | Goal  | /1/     | 1,201A AV | 38.201A Se | printa oc    | 12.201A NO  | w.2014 (   | pec 2014   | 811.201.5 K | 80-2015 N | nar 2015 Apr | ,2015 Mar | 2015 Juni |
| State Total      | 5,174 | 5,254   | 5,225     | 5,151      | 5,124        | 5,033       | 4,995      | 4,968      | 4,919       | 4,859     | 4,875        | 4,874     | 4,837     |
| Allegany         | 65    | 67      | 67        | 65         | 66           | 62          | 67         | 66         | 66          | 70        | 73           | 72        | 67        |
| Anne Arundel     | 161   | 156     | 147       | 147        | 151          | 149         | 148        | 146        | 147         | 149       | 147          | 149       | 151       |
| Baltimore City   | 2211  | 2,281   | 2,259     | 2,205      | 2,187        | 2,143       | 2,142      | 2,123      | 2,059       | 1,998     | 1,986        | 1,974     | 1,959     |
| Baltimore County | 562   | 567     | 580       | 579        | 575          | 560         | 543        | 536        | 537         | 538       | 547          | 553       | 544       |
| Calvert          | 75    | 72      | 73        | 68         | 68           | 69          | 68         | 67         | 66          | 65        | 69           | 70        | 74        |
| Caroline         | 33    | 34      | 31        | 29         | 29           | 30          | 28         | 27         | 28          | 26        | 28           | 27        | 30        |
| Carroll          | 47    | 44      | 41        | 40         | 39           | 45          | 46         | 47         | 44          | 45        | 45           | 45        | 44        |
| Cecil            | 180   | 182     | 179       | 180        | 175          | 173         | 179        | 178        | 183         | 178       | 175          | 177       | 170       |
| Charles          | 90    | 92      | 92        | 87         | 88           | 89          | 83         | 85         | 86          | 89        | 89           | 88        | 88        |
| Dorchester       | 27    | 28      | 25        | 26         | 27           | 26          | 26         | 27         | 26          | 27        | 26           | 31        | 33        |
| Frederick        | 119   | 113     | 113       | 116        | 120          | 114         | 109        | 109        | 115         | 116       | 124          | 123       | 118       |
| Garrett          | 39    | 33      | 32        | 34         | 31           | 35          | 32         | 33         | 32          | 28        | 33           | 35        | 41        |
| Harford          | 247   | 250     | 248       | 240        | 239          | 233         | 230        | 230        | 229         | 220       | 218          | 210       | 215       |
| Howard           | 66    | 67      | 66        | 69         | 68           | 67          | 70         | 69         | 64          | 63        | 60           | 55        | 57        |
| Kent             | 9     | 11      | 9         | 10         | 10           | 10          | 9          | 9          | 9           | 9         | 9            | 9         | 9         |
| Montgomery       | 387   | 384     | 385       | 382        | 388          | 376         | 373        | 368        | 386         | 387       | 391          | 393       | 391       |
| Prince George's  | 484   | 484     | 486       | 479        | 471          | 462         | 462        | 467        | 466         | 472       | 473          | 484       | 481       |
| Queen Anne's     | 7     | 7       | 7         | 7          | 6            | 6           | 4          | 4          | 4           | 4         | 5            | 5         | 5         |
| St. Mary's       | 86    | 92      | 87        | 87         | 32           | 89          | 85         | 87         | 86          | 89        | 90           | 92        | 86        |
| Somerset         | 29    | 29      | 31        | 30         | 89           | 31          | 30         | 28         | 31          | 32        | 29           | 29        | 27        |
| Talbot           | 25    | 25      | 25        | 24         | 22           | 22          | 22         | 22         | 23          | 24        | 23           | 20        | 20        |
| Washington       | 171   | 182     | 181       | 189        | 186          | 186         | 183        | 183        | 178         | 175       | 175          | 176       | 168       |
| Wicomico         | 28    | 27      | 27        | 27         | 26           | 26          | 25         | 29         | 28          | 29        | 30           | 28        | 26        |
| Worcester        | 26    | 27      | 34        | 31         | 31           | 30          | 31         | 28         | 26          | 26        | 30           | 29        | 33        |
| Source:          |       | MD CHES | SIE/SSW O | OH Served  | file (except | Baltimore C | City, whic | ch provide | s raw dat   | a)        |              |           |           |
| Extract date:    |       | Aug-14  | Sep-14    | Oct-14     | Nov-14       | Dec-14      | Jan-15     | Feb-15     | Mar-15      | Apr-15    | May-15       | Jun-15    | Jul-15    |

Data definition: The number of children in out of home care, on the last day of the month. Counted as the number of children with an open removal episode at the end of the month. Source: MD CHESSIE/SSW OOH Served file; Baltimore City raw data.