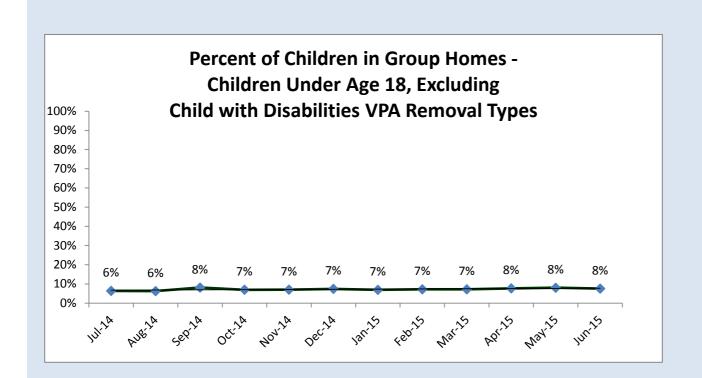

Percent of children in group homes - children under 18 (excluding Child with Disabilities VPAs)

Percent of children in family homes - children under 18 (excluding Child with Disabilities VPAs)

Caseworker Visitation - percent of children in out of home care visited every month

|                  |      | Children in Gr   | oup nome | 3 - Cilliarei |            | % or lower |         | ili Disabiliti | es vi A ieii | iovais    |                 |          |          |
|------------------|------|------------------|----------|---------------|------------|------------|---------|----------------|--------------|-----------|-----------------|----------|----------|
|                  | _    |                  |          |               | Goal = 79  | % or lower |         |                |              |           |                 |          |          |
| LDSS             | Goal | <sub>jul</sub> , | lora A   | JUE 201A      | apriota of | 1;201A M   | ou-2014 | Dec 2014 12    | m 2015       | 10 2015 N | As and a second | 1.2015 N | Nav 2015 |
| State Total      | 7%   | 6%               | 6%       | 8%            | 7%         | 7%         | 7%      | 7%             | 7%           | 7%        | 8%              | 8%       | 8%       |
| Allegany         | 7%   | 2%               | 0%       | 2%            | 0%         | 0%         | 0%      | 0%             | 0%           | 0%        | 0%              | 0%       | 0%       |
| Anne Arundel     | 7%   | 9%               | 8%       | 10%           | 10%        | 10%        | 13%     | 11%            | 9%           | 9%        | 13%             | 15%      | 13%      |
| Baltimore City   | 7%   | 4%               | 4%       | 5%            | 5%         | 5%         | 5%      | 5%             | 5%           | 5%        | 6%              | 6%       | 6%       |
| Baltimore County | 7%   | 7%               | 6%       | 9%            | 9%         | 8%         | 9%      | 8%             | 9%           | 10%       | 9%              | 9%       | 8%       |
| Calvert          | 7%   | 14%              | 8%       | 12%           | 9%         | 8%         | 8%      | 8%             | 10%          | 8%        | 8%              | 8%       | 5%       |
| Caroline         | 7%   | 7%               | 4%       | 8%            | 4%         | 4%         | 5%      | 5%             | 5%           | 10%       | 4%              | 0%       | 0%       |
| Carroll          | 7%   | 7%               | 14%      | 21%           | 16%        | 7%         | 13%     | 13%            | 10%          | 10%       | 11%             | 14%      | 7%       |
| Cecil            | 7%   | 7%               | 6%       | 8%            | 9%         | 8%         | 10%     | 8%             | 7%           | 7%        | 7%              | 8%       | 10%      |
| Charles          | 7%   | 6%               | 7%       | 7%            | 8%         | 9%         | 10%     | 8%             | 4%           | 3%        | 3%              | 5%       | 5%       |
| Dorchester       | 7%   | 12%              | 14%      | 18%           | 7%         | 7%         | 7%      | 7%             | 7%           | 6%        | 6%              | 10%      | 10%      |
| Frederick        | 7%   | 12%              | 9%       | 12%           | 11%        | 11%        | 14%     | 13%            | 14%          | 11%       | 9%              | 10%      | 8%       |
| Garrett          | 7%   | 0%               | 0%       | 7%            | 8%         | 10%        | 11%     | 10%            | 14%          | 13%       | 10%             | 10%      | 3%       |
| Harford          | 7%   | 8%               | 8%       | 10%           | 6%         | 7%         | 7%      | 6%             | 6%           | 6%        | 8%              | 8%       | 9%       |
| Howard           | 7%   | 9%               | 12%      | 17%           | 6%         | 6%         | 19%     | 18%            | 17%          | 17%       | 15%             | 13%      | 10%      |
| Kent*            | n/a  |                  |          |               |            |            |         |                |              |           |                 |          |          |
| Montgomery       | 7%   | 10%              | 10%      | 12%           | 10%        | 11%        | 11%     | 12%            | 11%          | 12%       | 12%             | 12%      | 11%      |
| Prince George's  | 7%   | 8%               | 9%       | 13%           | 9%         | 8%         | 8%      | 7%             | 9%           | 9%        | 10%             | 10%      | 10%      |
| Queen Anne's*    | n/a  |                  |          |               |            |            |         |                |              |           |                 |          |          |
| St. Mary's       | 7%   | 4%               | 4%       | 3%            | 4%         | 4%         | 4%      | 5%             | 5%           | 6%        | 5%              | 5%       | 5%       |
| Somerset         | 7%   | 9%               | 8%       | 9%            | 4%         | 4%         | 4%      | 4%             | 4%           | 4%        | 4%              | 4%       | 5%       |
| Talbot           | 7%   | 10%              | 10%      | 9%            | 11%        | 11%        | 11%     | 11%            | 11%          | 10%       | 11%             | 13%      | 13%      |
| Washington       | 7%   | 8%               | 7%       | 11%           | 9%         | 9%         | 10%     | 10%            | 10%          | 11%       | 9%              | 12%      | 11%      |
| Wicomico         | 7%   | 16%              | 21%      | 15%           | 16%        | 16%        | 22%     | 14%            | 15%          | 14%       | 10%             | 15%      | 16%      |
| Worcester        | 7%   | 0%               | 0%       | 0%            | 0%         | 4%         | 3%      | 4%             | 4%           | 4%        | 8%              | 4%       | 4%       |
| Source:          |      | MD CHESSIE/SS    |          |               |            |            |         |                |              |           |                 |          |          |
| xtract date:     |      | Aug-14           | Sep-14   | Oct-14        | Nov-14     | Dec-14     | Jan-15  | Feb-15         | Mar-15       | Apr-15    | May-15          | Jun-15   | Jul-1    |

<sup>\*</sup>Kent and Queen Anne's exempt from this indicator due to the small size of their average OOH population in the prior SFY (10 or less)

Data definition: The percent of children in this subpopulation (OOH under 18, except Child with Disabilities VPA removal type), placed in group homes on the last day of the month. Denominator is the number of children this subpopulation in open group home placement structure or living arrangement at end of month. Source: MD CHESSIE/SSW OOH Served file.