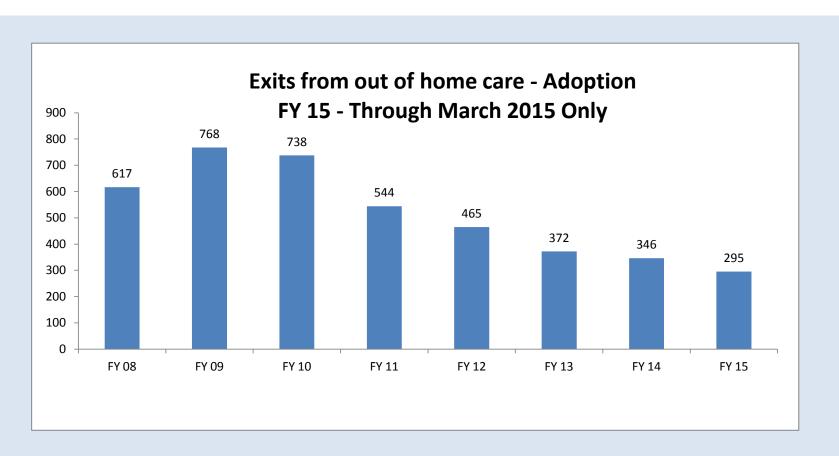

Exits from out of home care - Guardianship exits

Exits from out of home care - Adoption

Placement Stability - percent of children in out of home care less than 12 months with two or less placements

Yellow is between

Red is or is below

| Number of Children Exiting to Adoption |      |          |           |           |             |            |            |             |            |           |           |          |          |
|----------------------------------------|------|----------|-----------|-----------|-------------|------------|------------|-------------|------------|-----------|-----------|----------|----------|
|                                        |      |          |           | G         | Goal = 28   | 0 or mor   | e          |             |            |           |           |          |          |
|                                        | Goal |          | Jul 2014  | A116-2014 | Sep-2014    | Octratia   | Mon-Sorty  | Decidia     | lan 2015   | ketr 2015 | Mar. 2015 | APT-2015 | May 2015 |
| State Total                            | 280  | 18       | 27        | 27        | 8           | 49         | 27         | 12          | 14         | 18        | 22        | 32       | 41       |
| Allegany                               | 4    | 0        | 0         | 0         | 0           | 1          | 3          | 1           | 1          | 0         | 0         | 0        | 1        |
| Anne Arundel                           | 9    | 4        | 2         | 2         | 0           | 0          | 0          | 0           | 1          | 0         | 3         | 0        | 0        |
| Baltimore City                         | 92   | 1        | 6         | 10        | 2           | 22         | 3          | 6           | 3          | 10        | 3         | 14       | 16       |
| Baltimore County                       | 23   | 2        | 1         | 2         | 0           | 10         | 2          | 1           | 2          | 0         | 2         | 3        | 1        |
| Calvert                                | 9    | 0        | 0         | 1         | 0           | 0          | 1          | 1           | 0          | 0         | 0         | 1        | 0        |
| Caroline                               | 5    | 0        | 3         | 1         | 0           | 0          | 0          | 0           | 0          | 0         | 0         | 2        | 0        |
| Carroll                                | 5    | 0        | 4         | 3         | 0           | 0          | 0          | 0           | 0          | 0         | 0         | 2        | 0        |
| Cecil                                  | 19   | 0        | 5         | 0         | 1           | 3          | 1          | 0           | 0          | 5         | 2         | 0        | 4        |
| Charles                                | 11   | 0        | 0         | 3         | 0           | 0          | 3          | 0           | 0          | 1         | 2         | 0        | 0        |
| Dorchester                             | 1    | 0        | 3         | 0         | 0           | 0          | 0          | 0           | 0          | 0         | 0         | 0        | 1        |
| Frederick                              | 12   | 7        | 1         | 0         | 0           | 0          | 0          | 0           | 0          | 0         | 1         | 2        | 3        |
| Garrett                                | 1    | 0        | 0         | 0         | 0           | 0          | 0          | 0           | 0          | 1         | 1         | 0        | 0        |
| Harford                                | 13   | 0        | 0         | 1         | 1           | 3          | 5          | 0           | 2          | 0         | 0         | 3        | 1        |
| Howard                                 | 3    | 0        | 0         | 0         | 0           | 1          | 0          | 0           | 0          | 0         | 0         | 0        | 0        |
| Kent                                   | 0    | 0        | 0         | 0         | 0           | 0          | 0          | 0           | 0          | 0         | 0         | 0        | 0        |
| Montgomery                             | 20   | 2        | 1         | 2         | 1           | 4          | 2          | 2           | 1          | 1         | 3         | 2        | 0        |
| Prince George's                        | 14   | 0        | 0         | 0         | 1           | 2          | 0          | 0           | 0          | 0         | 0         | 0        | 1        |
| Queen Anne's                           | 1    | 0        | 0         | 0         | 0           | 0          | 1          | 0           | 0          | 0         | 0         | 0        | 0        |
| St. Mary's                             | 10   | 0        | 1         | 0         | 0           | 0          | 2          | 0           | 0          | 0         | 1         | 0        | 5        |
| Somerset                               | 5    | 0        | 0         | 0         | 0           | 0          | 0          | 1           | 1          | 0         | 0         | 0        | 3        |
| Talbot                                 | 4    | 0        | 0         | 0         | 0           | 0          | 0          | 0           | 0          | 0         | 1         | 2        | 0        |
| Washington                             | 11   | 2        | 0         | 2         | 2           | 3          | 3          | 0           | 1          | 0         | 3         | 0        | 5        |
| Wicomico                               | 5    | 0        | 0         | 0         | 0           | 0          | 1          | 0           | 2          | 0         | 0         | 0        | 0        |
| Worcester                              | 3    | 0        | 0         | 0         | 0           | 0          | 0          | 0           | 0          | 0         | 0         | 1        | 0        |
| Source:                                |      | MD CHESS | SIE/SSW O | OH Served | file (excep | t Baltimor | e City, wh | ich provide | s raw data | 1)        |           |          |          |
| Extract date:                          |      | Aug-14   | Sep-14    | Oct-14    | Nov-14      | Dec-14     | Jan-15     | Feb-15      | Mar-15     | Apr-15    | May-15    | Jun-15   | Jul-15   |

## FY 15 goal based on 65% of kids as of June 30, 2014 with PPG of Adoption

Data definition: The number of children who exit to adoption during the report month. Denominator is all children who exit foster care during the report month; Numerator is the children who exit foster care, with exit reason of adoption and removal end date during the report month. Source: MD CHESSIE/SSW OOH Served file; Baltimore City raw data.