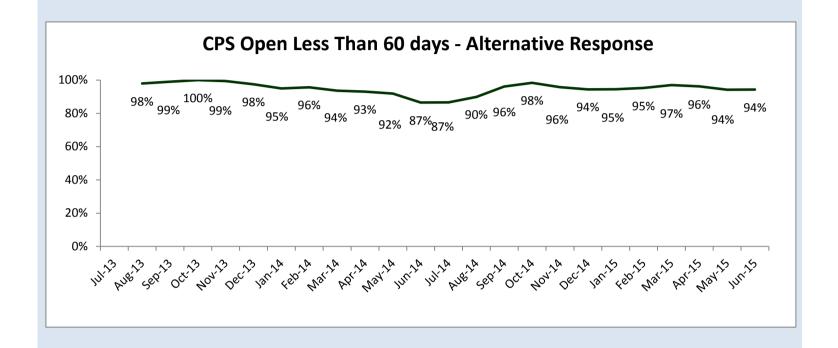

## State Fiscal Year 2015

Child Protective Services open less than 60 days - Investigation Response

Child Protective Services open less than 60 days - Alternative Response

Number of children in out of home placement

|                  |                      |           | Child Pro  | tective Se | rvices Ope | en Less Th | nan 60 Da | ys - Altern | ative Resp | onse     |          |          |          |
|------------------|----------------------|-----------|------------|------------|------------|------------|-----------|-------------|------------|----------|----------|----------|----------|
|                  | Goal = 90% or higher |           |            |            |            |            |           |             |            |          |          |          |          |
|                  | Goal                 | /         | Jul 2014   | AUE 2014   | septena    | Octable    | MOVIDIA   | Decidia     | Jan 2015   | reb 2015 | Mar 2015 | Aprilois | Maritu's |
| State Total      | 90%                  | 87%       | 90%        | 96%        | 98%        | 96%        | 94%       | 95%         | 95%        | 97%      | 96%      | 94%      | 94%      |
| Allegany         | 90%                  | 100%      | 100%       | 100%       | 100%       | 100%       | 100%      | 100%        | 100%       | 100%     | 100%     | 100%     | 100%     |
| Anne Arundel     | 90%                  | 86%       | 94%        | 98%        | 98%        | 88%        | 92%       | 90%         | 92%        | 94%      | 96%      | 93%      | 93%      |
| Baltimore City   | 90%                  | 100%      | 100%       | 100%       | 100%       | 98%        | 99%       | 100%        | 100%       | 100%     | 100%     | 100%     | 99%      |
| Baltimore County | 90%                  | 72%       | 76%        | 94%        | 95%        | 96%        | 90%       | 91%         | 90%        | 98%      | 95%      | 95%      | 97%      |
| Calvert          | 90%                  | 100%      | 100%       | 100%       | 100%       | 100%       | 94%       | 95%         | 93%        | 93%      | 95%      | 96%      | 94%      |
| Caroline         | 90%                  | 100%      | 100%       | 100%       | 100%       | 100%       | 100%      | 100%        | 100%       | 100%     | 100%     | 100%     | 100%     |
| Carroll          | 90%                  | 100%      | 100%       | 100%       | 100%       | 100%       | 100%      | 100%        | 100%       | 100%     | 100%     | 100%     | 100%     |
| Cecil            | 90%                  | 100%      | 93%        | 97%        | 93%        | 88%        | 89%       | 88%         | 97%        | 91%      | 93%      | 91%      | 95%      |
| Charles          | 90%                  | 95%       | 90%        | 91%        | 97%        | 98%        | 97%       | 97%         | 95%        | 98%      | 99%      | 99%      | 98%      |
| Dorchester       | 90%                  | 85%       | 85%        | 100%       | 96%        | 89%        | 77%       | 100%        | 100%       | 100%     | 95%      | 96%      | 95%      |
| Frederick        | 90%                  | 100%      | 100%       | 98%        | 100%       | 100%       | 100%      | 100%        | 98%        | 100%     | 100%     | 94%      | 95%      |
| Garrett          | 90%                  | 100%      | 100%       | 67%        | 100%       | 100%       | 57%       | 100%        | 100%       | 85%      | 90%      | 100%     | 93%      |
| Harford          | 90%                  | 95%       | 100%       | 100%       | 96%        | 81%        | 85%       | 77%         | 80%        | 85%      | 83%      | 83%      | 75%      |
| Howard           | 90%                  | 65%       | 53%        | 92%        | 100%       | 100%       | 100%      | 100%        | 100%       | 97%      | 100%     | 97%      | 100%     |
| Kent             | 90%                  | 100%      | 100%       | 100%       | 100%       | 100%       | 100%      | 100%        | 100%       | 100%     | 100%     | 100%     | 100%     |
| Montgomery       | 90%                  | 76%       | 85%        | 96%        | 99%        | 98%        | 96%       | 94%         | 91%        | 97%      | 93%      | 87%      | 91%      |
| Prince George's  | 90%                  | 91%       | 87%        | 92%        | 99%        | 98%        | 93%       | 95%         | 94%        | 98%      | 96%      | 92%      | 91%      |
| Queen Anne's     | 90%                  | 100%      | 100%       | 100%       | 100%       | 100%       | 100%      | 100%        | 100%       | 100%     | 100%     | 100%     | 100%     |
| St. Mary's       | 90%                  | 100%      | 100%       | 89%        | 100%       | 100%       | 100%      | 100%        | 100%       | 100%     | 100%     | 97%      | 100%     |
| Somerset         | 90%                  | 67%       | 85%        | 87%        | 80%        | 100%       | 100%      | 90%         | 89%        | 89%      | 100%     | 100%     | 100%     |
| Talbot           | 90%                  | 100%      | 100%       | 100%       | 100%       | 100%       | 100%      | 100%        | 100%       | 100%     | 100%     | 100%     | 100%     |
| Washington       | 90%                  | 100%      | 98%        | 98%        | 100%       | 100%       | 100%      | 100%        | 100%       | 100%     | 100%     | 100%     | 100%     |
| Wicomico         | 90%                  | 100%      | 100%       | 100%       | 100%       | 100%       | 97%       | 97%         | 100%       | 100%     | 100%     | 100%     | 100%     |
| Worcester        | 90%                  | 81%       | 93%        | 100%       | 100%       | 95%        | 92%       | 92%         | 100%       | 100%     | 100%     | 93%      | 83%      |
| Source:          |                      | MD CHESSI | E/Business | Objects RE | 363        |            |           |             |            |          |          |          |          |
| Extract date:    |                      | Aug-14    | Sep-14     | Oct-14     | Nov-14     | Dec-14     | Jan-15    | Feb-15      | Mar-15     | Apr-15   | May-15   | Jun-15   | Jul-15   |

Data definition: Percent of all investigation cases, as of the last day of the report month, which have been open less than 60 days. Denominator is all cases open at end of month, open less than 60 days. Source = MD CHESSIE/Business Objects RE863R.