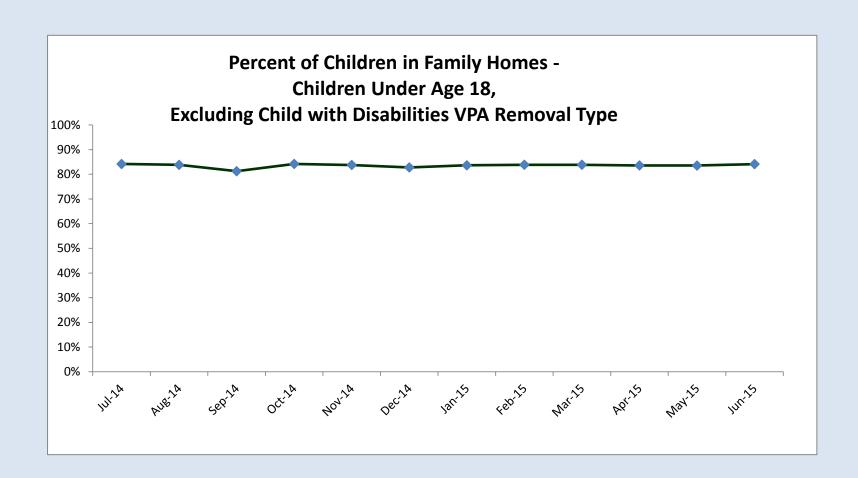

Percent of children in group homes - children under 18 (excluding Child with Disabilities VPAs)

Percent of children in family homes - children under 18 (excluding Child with Disabilities VPAs)

Caseworker Visitation - percent of children in out of home care visited every month

|                  |      | Children in | Family Ho   | mes - child | ren under 1 | 18, excludir | ng Child w | vith Disabil | lities VPA r | emovals  |             |          |          |
|------------------|------|-------------|-------------|-------------|-------------|--------------|------------|--------------|--------------|----------|-------------|----------|----------|
|                  |      |             |             |             | Goal =      | 85% or high  | ner        |              |              |          |             |          |          |
|                  | Goal |             | Jul 2014    | Aug 2014    | sep inta    | Oct. ZDIA    | Moritota   | Decinia      | Jan 2015     | kehrinis | Mar 2015    | Aprilats | may 2015 |
| State Total      | 85%  | 84%         | 84%         | 81%         | 84%         | 84%          | 83%        | 84%          | 84%          | 84%      | 84%         | 84%      | 84%      |
| Allegany         | 85%  | 97%         | 97%         | 95%         | 97%         | 94%          | 95%        | 95%          | 96%          | 98%      | 98%         | 97%      | 98%      |
| Anne Arundel     | 85%  | 85%         | 85%         | 83%         | 82%         | 80%          | 78%        | 82%          | 82%          | 79%      | 77%         | 74%      | 76%      |
| Baltimore City   | 85%  | 88%         | 86%         | 87%         | 88%         | 87%          | 86%        | 86%          | 87%          | 87%      | 87%         | 88%      | 87%      |
| Baltimore County | 85%  | 81%         | 82%         | 78%         | 79%         | 81%          | 79%        | 80%          | 80%          | 80%      | 81%         | 79%      | 81%      |
| Calvert          | 85%  | 83%         | 83%         | 79%         | 84%         | 85%          | 84%        | 84%          | 82%          | 83%      | 80%         | 83%      | 85%      |
| Caroline         | 85%  | 82%         | <b>75</b> % | 71%         | 78%         | 83%          | 86%        | 86%          | 86%          | 86%      | 96%         | 100%     | 100%     |
| Carroll          | 85%  | 70%         | 61%         | 53%         | 60%         | 73%          | 70%        | 66%          | 72%          | 69%      | 71%         | 68%      | 71%      |
| Cecil            | 85%  | 84%         | 87%         | 84%         | 87%         | 87%          | 85%        | 87%          | 87%          | 85%      | 88%         | 84%      | 85%      |
| Charles          | 85%  | 83%         | 77%         | 78%         | 76%         | 74%          | 76%        | 82%          | 86%          | 89%      | 89%         | 87%      | 88%      |
| Dorchester       | 85%  | 65%         | 57%         | 45%         | 50%         | 50%          | 50%        | 53%          | 60%          | 56%      | 56%         | 60%      | 60%      |
| Frederick        | 85%  | 80%         | 84%         | 78%         | 81%         | 80%          | 79%        | 78%          | 78%          | 81%      | 81%         | 80%      | 83%      |
| Garrett          | 85%  | 50%         | 52%         | 56%         | 42%         | 45%          | 52%        | <b>52</b> %  | 46%          | 42%      | <b>52</b> % | 45%      | 63%      |
| Harford          | 85%  | 87%         | 85%         | 80%         | 88%         | 88%          | 87%        | 88%          | 87%          | 87%      | 87%         | 88%      | 86%      |
| Howard           | 85%  | 79%         | 74%         | 65%         | 81%         | 71%          | 68%        | 71%          | 72%          | 75%      | 74%         | 80%      | 84%      |
| Kent*            | n/a  |             |             |             |             |              |            |              |              |          |             |          |          |
| Montgomery       | 85%  | 80%         | 81%         | 74%         | 79%         | 77%          | 76%        | 79%          | 80%          | 80%      | 78%         | 80%      | 79%      |
| Prince George's  | 85%  | 77%         | 78%         | 71%         | 80%         | 80%          | 78%        | 79%          | 79%          | 79%      | 77%         | 78%      | 79%      |
| Queen Anne's*    | n/a  |             |             |             |             |              |            |              |              |          |             |          |          |
| St. Mary's       | 85%  | 91%         | 91%         | 90%         | 89%         | 91%          | 92%        | 93%          | 91%          | 92%      | 92%         | 93%      | 92%      |
| Somerset         | 85%  | 86%         | 88%         | 87%         | 89%         | 93%          | 92%        | 92%          | 93%          | 96%      | 96%         | 92%      | 95%      |
| Talbot           | 85%  | 81%         | 86%         | 82%         | 89%         | 89%          | 89%        | 89%          | 89%          | 85%      | 83%         | 81%      | 88%      |
| Washington       | 85%  | 83%         | 84%         | 80%         | 85%         | 84%          | 84%        | 85%          | 83%          | 83%      | 83%         | 80%      | 81%      |
| Wicomico         | 85%  | 63%         | 63%         | 70%         | 68%         | 68%          | 56%        | 67%          | 65%          | 67%      | 71%         | 70%      | 74%      |
| Worcester        | 85%  | 96%         | 97%         | 97%         | 97%         | 93%          | 93%        | 96%          | 92%          | 91%      | 88%         | 92%      | 93%      |
| Source:          |      | MD CHESSIE  | /SSW OOH Se | erved file  |             |              |            | -            |              |          |             |          |          |
| Extract date:    |      | Aug-14      | Sep-14      | Oct-14      | Nov-14      | Dec-14       | Jan-15     | Feb-15       | Mar-15       | Apr-15   | May-15      | Jun-15   | Jul-15   |

<sup>\*</sup>Kent and Queen Anne's exempt from this indicator due to the small size of their average OOH population in the prior SFY (10 or less)

Data definition: The percent of children in this subpopulation (OOH under 18, except Child with Disabilities VPA removal type) placed in family homes on the last day of the month. Family homes include trial home visit; formal kinship care; restricted (relative) foster care; regular foster care; treatment foster care (private and public); and adoptive/pre-finalized adoptive.

Denominator is the number of children in this subpopulation in out of home care at end of month; numerator is the number of children in this subpopulation in open family home placement structure or living arrangement at end of month. Source: MD CHESSIE/SSW OOH Served file.