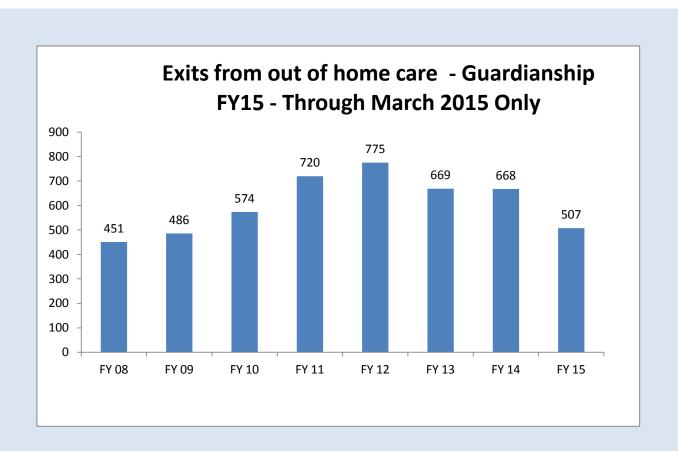

Exits from out of home care - Guardianship exits

Exits from out of home care - Adoption

Placement Stability - percent of children in out of home care less than 12 months with two or less placements

|        | Highlighting Key    |
|--------|---------------------|
| Green  | 95% or higher       |
| Yellow | between 85% and 92% |
| Red    | below 85%           |

| Goal = 511 or more |      |        |            |           |                |            |              |             |          |         |            |             |           |
|--------------------|------|--------|------------|-----------|----------------|------------|--------------|-------------|----------|---------|------------|-------------|-----------|
|                    | Goal | /      | Jul 2014   | AUE 201A  | sepina (       | Jet-2014   | Mov. 201.A   | Dec 2014    | pan 2015 | ab 2015 | AF 2015 AF | Ar 2015 Men | ,2015 Jun |
| State Total        | 511  | 60     | 35         | 43        | 53             | 40         | 31           | 35          | 44       | 61      | 30         | 27          | 48        |
| Allegany           | 3    | 2      | 1          | 1         | 0              | 0          | 0            | 0           | 1        | 0       | 2          | 0           | 1         |
| Anne Arundel       | 9    | 0      | 2          | 0         | 0              | 0          | 1            | 0           | 1        | 1       | 0          | 1           | 0         |
| Baltimore City     | 362  | 42     | 30         | 23        | 21             | 16         | 14           | 21          | 30       | 36      | 12         | 16          | 22        |
| Baltimore County   | 23   | 0      | 0          | 1         | 9              | 2          | 1            | 6           | 0        | 4       | 2          | 1           | 4         |
| Calvert            | 3    | 2      | 0          | 0         | 1              | 0          | 1            | 1           | 1        | 0       | 0          | 0           | 0         |
| Caroline           | 7    | 0      | 0          | 0         | 0              | 0          | 1            | 0           | 0        | 0       | 0          | 0           | 0         |
| Carroll            | 2    | 2      | 0          | 0         | 2              | 0          | 0            | 0           | 0        | 0       | 1          | 1           | 0         |
| Cecil              | 2    | 0      | 0          | 1         | 4              | 1          | 0            | 0           | 2        | 3       | 1          | 0           | 2         |
| Charles            | 5    | 1      | 0          | 0         | 0              | 1          | 2            | 0           | 1        | 0       | 2          | 0           | 0         |
| Dorchester         | 3    | 0      | 0          | 0         | 0              | 0          | 0            | 0           | 0        | 0       | 0          | 0           | 0         |
| Frederick          | 4    | 1      | 1          | 4         | 2              | 6          | 1            | 0           | 0        | 0       | 2          | 0           | 3         |
| Garrett            | 5    | 4      | 0          | 2         | 1              | 0          | 0            | 0           | 0        | 0       | 0          | 0           | 0         |
| Harford            | 6    | 0      | 0          | 2         | 4              | 1          | 1            | 0           | 0        | 5       | 0          | 3           | 3         |
| Howard             | 1    | 1      | 0          | 0         | 0              | 0          | 0            | 0           | 0        | 0       | 0          | 0           | 0         |
| Kent               | 1    | 0      | 0          | 0         | 0              | 0          | 1            | 0           | 0        | 0       | 0          | 0           | 0         |
| Montgomery         | 12   | 3      | 0          | 8         | 3              | 5          | 6            | 1           | 2        | 3       | 6          | 2           | 3         |
| Prince George's    | 47   | 0      | 0          | 0         | 6              | 3          | 2            | 0           | 1        | 0       | 1          | 2           | 1         |
| Queen Anne's       | 0    | 0      | 0          | 0         | 0              | 0          | 0            | 0           | 0        | 0       | 0          | 0           | 0         |
| St. Mary's         | 6    | 0      | 1          | 1         | 0              | 1          | 0            | 4           | 0        | 3       | 1          | 0           | 1         |
| Somerset           | 1    | 0      | 0          | 0         | 0              | 0          | 0            | 0           | 0        | 0       | 0          | 0           | 3         |
| Talbot             | 0    | 0      | 0          | 0         | 0              | 2          | 0            | 0           | 0        | 0       | 0          | 0           | 0         |
| Washington         | 5    | 1      | 0          | 0         | 0              | 1          | 0            | 1           | 4        | 4       | 0          | 1           | 5         |
| Wicomico           | 3    | 1      | 0          | 0         | 0              | 0          | 0            | 0           | 0        | 0       | 0          | 0           | 0         |
| Worcester          | 1    | 0      | 0          | 0         | 0              | 1          | 0            | 1           | 1        | 2       | 0          | 0           | 0         |
| Source:            |      | MD CHE | SSIE/SSW O | OH Served | file (except B | altimore C | ity, which p | rovides raw | data)    |         |            |             |           |
| Extract date:      |      | Aug-14 | Sep-14     | Oct-14    | Nov-14         | Dec-14     | Jan-15       | Feb-15      | Mar-15   | Apr-15  | May-15     | Jun-15      | Jul-15    |

Number of Children Exiting to Guardianship

FY 15 goal based on 90% of children as of June 30, 2014 with PPG of Guardianship or Live with Other Relatives

Data definition: The number of children who exit to guardianship during the report month. Denominator is the children who exit foster care during the report month; Numerator is the children who exit foster care, with exit reason of guardianship and removal end date during the report month. Source: MD CHESSIE/SSW OOH Served file; Baltimore City raw data.