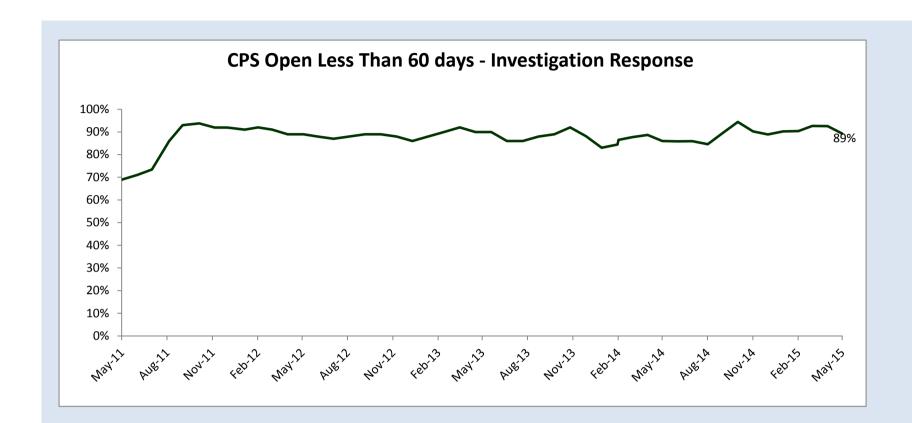

## Child Protective Services Open Less Than 60 Days - Investigation Response Goal = 90% or higher Nov.2014 5ep.2014 Mar.2015 Aug-2014 Dec201A 120,2015 Feb 2015 AQT-2015 1112014 Oct.201A Goal 90% 94% 90% 93% 93% **State Total** 90% 85% 90% 90% 100% Allegany 90% 100% 100% 100% 100% 100% 100% 100% 100% 100% 100% 94% 90% 92% 94% 96% 95% 92% 91% 95% Anne Arundel 82% 91% 87% 91% 91% Baltimore City 90% 90% 91% 90% 89% 93% 95% 95% 96% 95% 74% 64% 94% 86% 88% 93% **Baltimore County** 90% 77% 86% 84% 89% 85% 90% 100% 100% 100% 100% 93% 93% 100% 94% 100% 100% 100% Calvert 90% 89% 71% 100% 100% 100% 100% 100% 100% 100% 94% 90% Caroline 100% 90% 100% 100% 100% 100% 100% 100% 100% 100% 100% Carroll 100% 90% 95% 93% 98% Cecil 87% 81% 84% 88% **82**% 84% **78**% 81% Charles 90% 86% **75%** 81% 90% 81% 78% 81% 83% 82% 86% 90% 90% 82% 90% 100% 97% 89% 97% 92% 95% 96% 96% Dorchester 70% 96% Frederick 90% 89% 90% 96% 98% 100% 100% 92% 98% 96% 96% 90% 100% 100% 100% 100% 100% 92% 93% Garrett 90% **75%** 89% 81% Harford 90% 90% 88% 91% 96% 81% 79% 80% **79**% 88% 88% 80% 90% 83% 81% 90% 92% 88% 93% 95% 91% 87% 96% 96% Howard **75**% **Kent** 90% 80% 88% 88% 80% 83% 89% 88% 83% 80% 67% Montgomery 90% 79% 80% 96% 100% 96% 96% 91% 90% 94% 91% 90% 90% 81% **78**% 81% 89% 86% 82% 84% 86% 86% 91% 83% Prince George's Queen Anne's 90% **75%** 25% 80% 82% 40% 40% 63% 67% 60% 60% 60% 92% 94% 100% 90% 88% 96% 93% 94% 100% 97% 97% St. Mary's 86% 90% 71% 90% 82% 93% 85% 82% **75**% 69% 68% 83% 87% Somerset 100% 100% 100% 100% 100% Talbot 90% 100% n/a 100% 100% 100% 100% Washington 90% 94% 94% 92% 92% 100% 100% 100% 90% 100% 100% 87% 100% 100% Wicomico 90% 100% 100% 100% 100% 100% 100% 100% 100% 100% 93% 100% 100% 93% 91% Worcester 90% 100% 93% 100% 100% 100% 100% MD CHESSI E/Business Objects RE863 Source: Apr-15 Aug-14 Sep-14 Oct-14 Nov-14 Feb-15 Mar-15 May-15 Jun-15 Extract date: Dec-14 Jan-15

Data definition: Percent of all investigation cases, as of the last day of the report month, which have been open less than 60 days. Denominator is all cases open at end of month; Numerator is all cases open at end of month, open less than 60 days. Source = MD CHESSIE/Business Objects RE863R.

|                    |     | Highl     | ighting Key |                                       |
|--------------------|-----|-----------|-------------|---------------------------------------|
| Green is           | 90% | or higher |             | (meeting/exceeding expected progress) |
| Yellow is between  | 77% | and       | 89%         | (85-99% of expected progress)         |
| Red is or is below | 76% |           |             | (84% or less of expected progress)    |