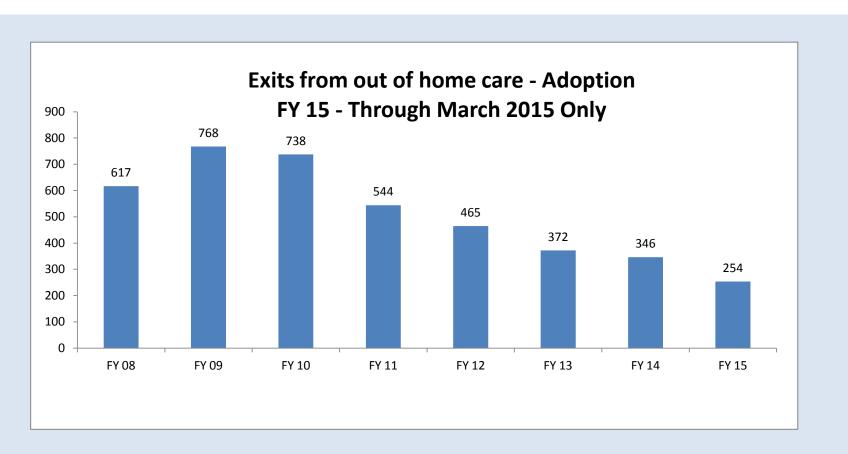

Yellow is between
Red is or is below

| Number of Children Exiting to Adoption |      |         |           |           |             |            |             |             |            |        |           |        |          |
|----------------------------------------|------|---------|-----------|-----------|-------------|------------|-------------|-------------|------------|--------|-----------|--------|----------|
|                                        |      |         |           | C         | ioal = 28   | 0 or mor   | e           |             |            |        |           |        |          |
|                                        | Goal |         |           |           | Sep 201A    |            |             |             | Jan-2015   |        | Mar. 2015 |        | May 2015 |
| State Total                            | 280  | 18      | 27        | 27        | 8           | 49         | 27          | 12          | 14         | 18     | 22        | 32     |          |
| Allegany                               | 4    | 0       | 0         | 0         | 0           | 1          | 3           | 1           | 1          | 0      | 0         | 0      |          |
| Anne Arundel                           | 9    | 4       | 2         | 2         | 0           | 0          | 0           | 0           | 1          | 0      | 3         | 0      |          |
| Baltimore City                         | 92   | 1       | 6         | 10        | 2           | 22         | 3           | 6           | 3          | 10     | 3         | 14     |          |
| Baltimore County                       | 23   | 2       | 1         | 2         | 0           | 10         | 2           | 1           | 2          | 0      | 2         | 3      |          |
| Calvert                                | 9    | 0       | 0         | 1         | 0           | 0          | 1           | 1           | 0          | 0      | 0         | 1      |          |
| Caroline                               | 5    | 0       | 3         | 1         | 0           | 0          | 0           | 0           | 0          | 0      | 0         | 2      |          |
| Carroll                                | 5    | 0       | 4         | 3         | 0           | 0          | 0           | 0           | 0          | 0      | 0         | 2      |          |
| Cecil                                  | 19   | 0       | 5         | 0         | 1           | 3          | 1           | 0           | 0          | 5      | 2         | 0      |          |
| Charles                                | 11   | 0       | 0         | 3         | 0           | 0          | 3           | 0           | 0          | 1      | 2         | 0      |          |
| Dorchester                             | 1    | 0       | 3         | 0         | 0           | 0          | 0           | 0           | 0          | 0      | 0         | 0      |          |
| Frederick                              | 12   | 7       | 1         | 0         | 0           | 0          | 0           | 0           | 0          | 0      | 1         | 2      |          |
| Garrett                                | 1    | 0       | 0         | 0         | 0           | 0          | 0           | 0           | 0          | 1      | 1         | 0      |          |
| Harford                                | 13   | 0       | 0         | 1         | 1           | 3          | 5           | 0           | 2          | 0      | 0         | 3      |          |
| Howard                                 | 3    | 0       | 0         | 0         | 0           | 1          | 0           | 0           | 0          | 0      | 0         | 0      |          |
| Kent                                   | 0    | 0       | 0         | 0         | 0           | 0          | 0           | 0           | 0          | 0      | 0         | 0      |          |
| Montgomery                             | 20   | 2       | 1         | 2         | 1           | 4          | 2           | 2           | 1          | 1      | 3         | 2      |          |
| Prince George's                        | 14   | 0       | 0         | 0         | 1           | 2          | 0           | 0           | 0          | 0      | 0         | 0      |          |
| Queen Anne's                           | 1    | 0       | 0         | 0         | 0           | 0          | 1           | 0           | 0          | 0      | 0         | 0      |          |
| St. Mary's                             | 10   | 0       | 1         | 0         | 0           | 0          | 2           | 0           | 0          | 0      | 1         | 0      |          |
| Somerset                               | 5    | 0       | 0         | 0         | 0           | 0          | 0           | 1           | 1          | 0      | 0         | 0      |          |
| Talbot                                 | 4    | 0       | 0         | 0         | 0           | 0          | 0           | 0           | 0          | 0      | 1         | 2      |          |
| Washington                             | 11   | 2       | 0         | 2         | 2           | 3          | 3           | 0           | 1          | 0      | 3         | 0      |          |
| Wicomico                               | 5    | 0       | 0         | 0         | 0           | 0          | 1           | 0           | 2          | 0      | 0         | 0      |          |
| Worcester                              | 3    | 0       | 0         | 0         | 0           | 0          | 0           | 0           | 0          | 0      | 0         | 1      |          |
| Source:                                |      | MD CHES | SIE/SSW O | OH Served | file (excep | t Baltimor | e City, whi | ich provide | s raw data | 1)     |           |        |          |
| Extract date:                          |      | Aug-14  | Sep-14    | Oct-14    | Nov-14      | Dec-14     | Jan-15      | Feb-15      | Mar-15     | Apr-15 | May-15    | Jun-15 |          |

## FY 15 goal based on 65% of kids as of June 30, 2014 with PPG of Adoption

Data definition: The number of children who exit to adoption during the report month. Denominator is all children who exit foster care during the report month; Numerator is the children who exit foster care, with exit reason of adoption and removal end date during the report month. Source: MD CHESSIE/SSW OOH Served file; Baltimore City raw data.