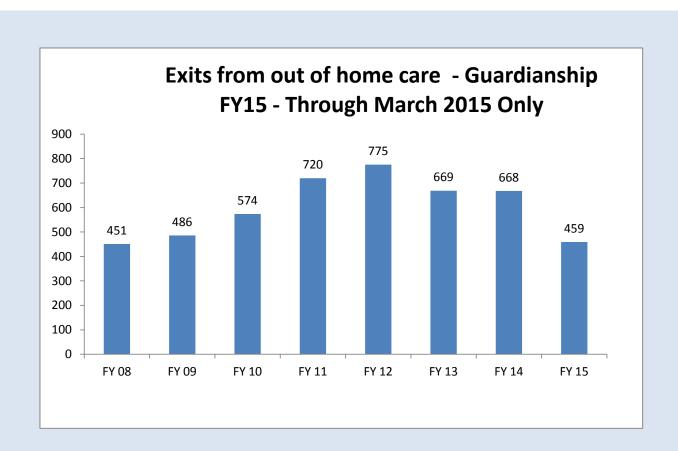

|                  | Goal = 511 or more |        |            |           |                |            |              |             |          |           |             |           |            |
|------------------|--------------------|--------|------------|-----------|----------------|------------|--------------|-------------|----------|-----------|-------------|-----------|------------|
|                  | Goal               | /      | Int. 2014  | ALUE ZOTA | sepiola c      | Set-2014   | Mov.2014     | Decilota    | par 2015 | etrants k | Not-2015 AS | gradus ma | 1.2015 Jun |
| State Total      | 511                | 60     | 35         | 43        | 53             | 40         | 31           | 35          | 44       | 61        | 30          | 27        |            |
| Allegany         | 3                  | 2      | 1          | 1         | 0              | 0          | 0            | 0           | 1        | 0         | 2           | 0         |            |
| Anne Arundel     | 9                  | 0      | 2          | 0         | 0              | 0          | 1            | 0           | 1        | 1         | 0           | 1         |            |
| Baltimore City   | 362                | 42     | 30         | 23        | 21             | 16         | 14           | 21          | 30       | 36        | 12          | 16        |            |
| Baltimore County | 23                 | 0      | 0          | 1         | 9              | 2          | 1            | 6           | 0        | 4         | 2           | 1         |            |
| Calvert          | 3                  | 2      | 0          | 0         | 1              | 0          | 1            | 1           | 1        | 0         | 0           | 0         |            |
| Caroline         | 7                  | 0      | 0          | 0         | 0              | 0          | 1            | 0           | 0        | 0         | 0           | 0         |            |
| Carroll          | 2                  | 2      | 0          | 0         | 2              | 0          | 0            | 0           | 0        | 0         | 1           | 1         |            |
| Cecil            | 2                  | 0      | 0          | 1         | 4              | 1          | 0            | 0           | 2        | 3         | 1           | 0         |            |
| Charles          | 5                  | 1      | 0          | 0         | 0              | 1          | 2            | 0           | 1        | 0         | 2           | 0         |            |
| Dorchester       | 3                  | 0      | 0          | 0         | 0              | 0          | 0            | 0           | 0        | 0         | 0           | 0         |            |
| Frederick        | 4                  | 1      | 1          | 4         | 2              | 6          | 1            | 0           | 0        | 0         | 2           | 0         |            |
| Garrett          | 5                  | 4      | 0          | 2         | 1              | 0          | 0            | 0           | 0        | 0         | 0           | 0         |            |
| Harford          | 6                  | 0      | 0          | 2         | 4              | 1          | 1            | 0           | 0        | 5         | 0           | 3         |            |
| Howard           | 1                  | 1      | 0          | 0         | 0              | 0          | 0            | 0           | 0        | 0         | 0           | 0         |            |
| Kent             | 1                  | 0      | 0          | 0         | 0              | 0          | 1            | 0           | 0        | 0         | 0           | 0         |            |
| Montgomery       | 12                 | 3      | 0          | 8         | 3              | 5          | 6            | 1           | 2        | 3         | 6           | 2         |            |
| Prince George's  | 47                 | 0      | 0          | 0         | 6              | 3          | 2            | 0           | 1        | 0         | 1           | 2         |            |
| Queen Anne's     | 0                  | 0      | 0          | 0         | 0              | 0          | 0            | 0           | 0        | 0         | 0           | 0         |            |
| St. Mary's       | 6                  | 0      | 1          | 1         | 0              | 1          | 0            | 4           | 0        | 3         | 1           | 0         |            |
| Somerset         | 1                  | 0      | 0          | 0         | 0              | 0          | 0            | 0           | 0        | 0         | 0           | 0         |            |
| Talbot           | 0                  | 0      | 0          | 0         | 0              | 2          | 0            | 0           | 0        | 0         | 0           | 0         |            |
| Washington       | 5                  | 1      | 0          | 0         | 0              | 1          | 0            | 1           | 4        | 4         | 0           | 1         |            |
| Wicomico         | 3                  | 1      | 0          | 0         | 0              | 0          | 0            | 0           | 0        | 0         | 0           | 0         |            |
| Worcester        | 1                  | 0      | 0          | 0         | 0              | 1          | 0            | 1           | 1        | 2         | 0           | 0         |            |
| Source:          |                    | MD CHE | SSIE/SSW O | OH Served | file (except B | altimore C | ity, which p | rovides raw | data)    |           |             |           |            |
| Extract date:    |                    | Aug-14 | Sep-14     | Oct-14    | Nov-14         | Dec-14     | Jan-15       | Feb-15      | Mar-15   | Apr-15    | May-15      | Jun-15    |            |

Number of Children Exiting to Guardianship

FY 15 goal based on 90% of children as of June 30, 2014 with PPG of Guardianship or Live with Other Relatives

Data definition: The number of children who exit to guardianship during the report month. Denominator is the children who exit foster care during the report month; Numerator is the children who exit foster care, with exit reason of guardianship and removal end date during the report month. Source: MD CHESSIE/SSW OOH Served file; Baltimore City raw data.