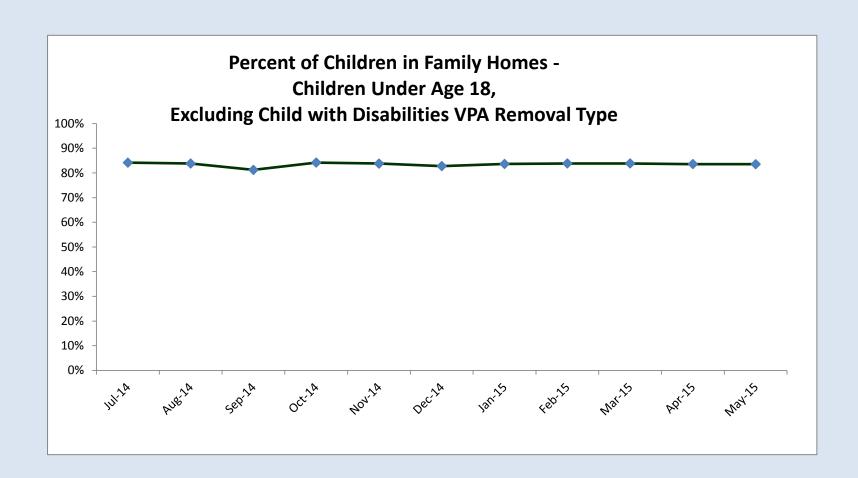

|                  | Ch   | ildren in F | amily Hom  | es - childre | en under 18 | 3, excludin | g Child w   | ith Disabil | ities VPA r | emovals  |          |            |         |
|------------------|------|-------------|------------|--------------|-------------|-------------|-------------|-------------|-------------|----------|----------|------------|---------|
|                  |      |             |            |              | Goal = 8    | 5% or high  | er          |             |             |          |          |            |         |
|                  | Goal | /           | Jul 2014   | AUR 2014     | Sep Idia (  | Jot 2014    | , Jour 2014 | Decidud     | Part 2015   | est 2015 | Mar.2015 | ADT-ZOTS , | Mariots |
| State Total      | 85%  | 84%         | 84%        | 81%          | 84%         | 84%         | 83%         | 84%         | 84%         | 84%      | 84%      | 84%        |         |
| Allegany         | 85%  | 97%         | 97%        | 95%          | 97%         | 94%         | 95%         | 95%         | 96%         | 98%      | 98%      | 97%        |         |
| Anne Arundel     | 85%  | 85%         | 85%        | 83%          | 82%         | 80%         | 78%         | 82%         | 82%         | 79%      | 77%      | 74%        |         |
| Baltimore City   | 85%  | 88%         | 86%        | 87%          | 88%         | 87%         | 86%         | 86%         | 87%         | 87%      | 87%      | 88%        |         |
| Baltimore County | 85%  | 81%         | 82%        | 78%          | 79%         | 81%         | 79%         | 80%         | 80%         | 80%      | 81%      | 79%        |         |
| Calvert          | 85%  | 83%         | 83%        | 79%          | 84%         | 85%         | 84%         | 84%         | 82%         | 83%      | 80%      | 83%        |         |
| Caroline         | 85%  | 82%         | 75%        | 71%          | 78%         | 83%         | 86%         | 86%         | 86%         | 86%      | 96%      | 100%       |         |
| Carroll          | 85%  | 70%         | 61%        | 53%          | 60%         | 73%         | 70%         | 66%         | 72%         | 69%      | 71%      | 68%        |         |
| Cecil            | 85%  | 84%         | 87%        | 84%          | 87%         | 87%         | 85%         | 87%         | 87%         | 85%      | 88%      | 84%        |         |
| Charles          | 85%  | 83%         | 77%        | 78%          | 76%         | 74%         | 76%         | 82%         | 86%         | 89%      | 89%      | 87%        |         |
| Dorchester       | 85%  | 65%         | 57%        | 45%          | 50%         | 50%         | 50%         | 53%         | 60%         | 56%      | 56%      | 60%        |         |
| Frederick        | 85%  | 80%         | 84%        | 78%          | 81%         | 80%         | 79%         | 78%         | 78%         | 81%      | 81%      | 80%        |         |
| Garrett          | 85%  | 50%         | 52%        | 56%          | 42%         | 45%         | 52%         | 52%         | 46%         | 42%      | 52%      | 45%        |         |
| Harford          | 85%  | 87%         | 85%        | 80%          | 88%         | 88%         | 87%         | 88%         | 87%         | 87%      | 87%      | 88%        |         |
| Howard           | 85%  | 79%         | 74%        | 65%          | 81%         | 71%         | 68%         | 71%         | 72%         | 75%      | 74%      | 80%        |         |
| Kent*            | n/a  |             |            |              |             |             |             |             |             |          |          |            |         |
| Montgomery       | 85%  | 80%         | 81%        | 74%          | 79%         | 77%         | 76%         | 79%         | 80%         | 80%      | 78%      | 80%        |         |
| Prince George's  | 85%  | 77%         | 78%        | 71%          | 80%         | 80%         | 78%         | 79%         | 79%         | 79%      | 77%      | 78%        |         |
| Queen Anne's*    | n/a  |             |            |              |             |             |             |             |             |          |          |            |         |
| St. Mary's       | 85%  | 91%         | 91%        | 90%          | 89%         | 91%         | 92%         | 93%         | 91%         | 92%      | 92%      | 93%        |         |
| Somerset         | 85%  | 86%         | 88%        | 87%          | 89%         | 93%         | 92%         | 92%         | 93%         | 96%      | 96%      | 92%        |         |
| Talbot           | 85%  | 81%         | 86%        | 82%          | 89%         | 89%         | 89%         | 89%         | 89%         | 85%      | 83%      | 81%        |         |
| Washington       | 85%  | 83%         | 84%        | 80%          | 85%         | 84%         | 84%         | 85%         | 83%         | 83%      | 83%      | 80%        |         |
| Wicomico         | 85%  | 63%         | 63%        | 70%          | 68%         | 68%         | 56%         | 67%         | 65%         | 67%      | 71%      | 70%        |         |
| Worcester        | 85%  | 96%         | 97%        | 97%          | 97%         | 93%         | 93%         | 96%         | 92%         | 91%      | 88%      | 92%        |         |
| Source:          |      | MD CHESSIE  | /SSW OOH S | erved file   |             |             |             | -           | -           | -        | -        | -          |         |
| Extract date:    |      | Aug-14      | Sep-14     | Oct-14       | Nov-14      | Dec-14      | Jan-15      | Feb-15      | Mar-15      | Apr-15   | May-15   | Jun-15     |         |

<sup>\*</sup>Kent and Queen Anne's exempt from this indicator due to the small size of their average OOH population in the prior SFY (10 or less)

Data definition: The percent of children in this subpopulation (OOH under 18, except Child with Disabilities VPA removal type) placed in family homes on the last day of the month. Family homes include trial home visit; formal kinship care; restricted (relative) foster care; regular foster care; treatment foster care (private and public); and adoptive/pre-finalized adoptive. Denominator is the number of children in this subpopulation in out of home care at end of month; numerator is the number of children in this subpopulation in open family home placement structure or living arrangement at end of month. Source: MD CHESSIE/SSW OOH Served file.