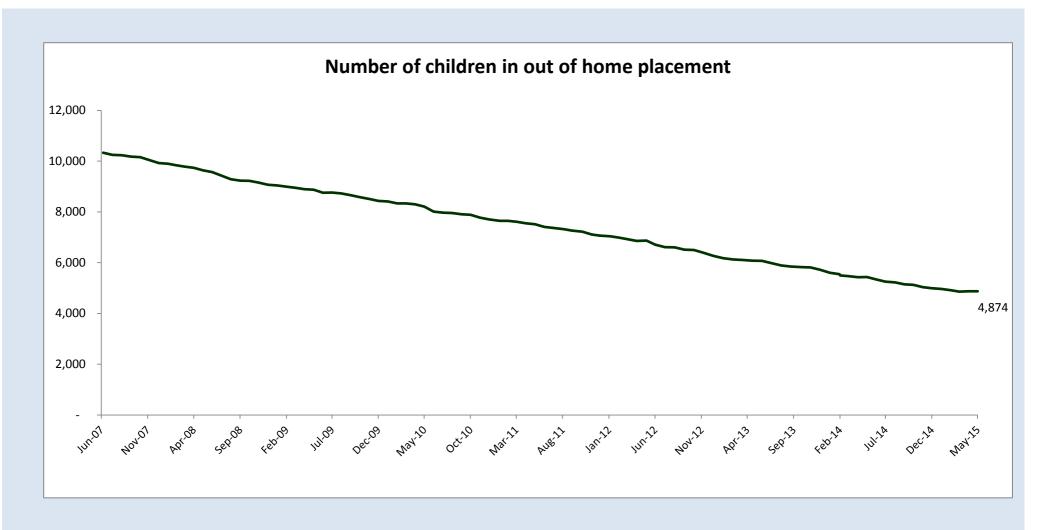

|                  |       |                                                                                 |            | Numbe      | er of Child | ren in OC  | )H Care |          |           |           |              |              |     |
|------------------|-------|---------------------------------------------------------------------------------|------------|------------|-------------|------------|---------|----------|-----------|-----------|--------------|--------------|-----|
|                  |       |                                                                                 |            |            | Goal = 5,1  | 74 or less | 5       |          |           |           |              |              |     |
|                  | Goal  | / 1                                                                             | J. 2014 AV | 18-201A Se | printa oc   | L-201A NC  | w.2014  | Jec 2014 | 11.2015 K | 80 2015 N | Age 2015 Age | ,2015 May-26 | 315 |
| State Total      | 5,174 | 5,254                                                                           | 5,225      | 5,151      | 5,124       | 5,033      | 4,995   | 4,968    | 4,919     | 4,859     | 4,875        | 4,874        |     |
| Allegany         | 65    | 67                                                                              | 67         | 65         | 66          | 62         | 67      | 66       | 66        | 70        | 73           | 72           | ]   |
| Anne Arundel     | 161   | 156                                                                             | 147        | 147        | 151         | 149        | 148     | 146      | 147       | 149       | 147          | 149          |     |
| Baltimore City   | 2211  | 2,281                                                                           | 2,259      | 2,205      | 2,187       | 2,143      | 2,142   | 2,123    | 2,059     | 1,998     | 1,986        | 1,974        |     |
| Baltimore County | 562   | 567                                                                             | 580        | 579        | 575         | 560        | 543     | 536      | 537       | 538       | 547          | 553          | 1   |
| Calvert          | 75    | 72                                                                              | 73         | 68         | 68          | 69         | 68      | 67       | 66        | 65        | 69           | 70           | 1   |
| Caroline         | 33    | 34                                                                              | 31         | 29         | 29          | 30         | 28      | 27       | 28        | 26        | 28           | 27           | 1   |
| Carroll          | 47    | 44                                                                              | 41         | 40         | 39          | 45         | 46      | 47       | 44        | 45        | 45           | 45           | 1   |
| Cecil            | 180   | 182                                                                             | 179        | 180        | 175         | 173        | 179     | 178      | 183       | 178       | 175          | 177          | 1   |
| Charles          | 90    | 92                                                                              | 92         | 87         | 88          | 89         | 83      | 85       | 86        | 89        | 89           | 88           |     |
| Dorchester       | 27    | 28                                                                              | 25         | 26         | 27          | 26         | 26      | 27       | 26        | 27        | 26           | 31           |     |
| Frederick        | 119   | 113                                                                             | 113        | 116        | 120         | 114        | 109     | 109      | 115       | 116       | 124          | 123          |     |
| Garrett          | 39    | 33                                                                              | 32         | 34         | 31          | 35         | 32      | 33       | 32        | 28        | 33           | 35           | 1   |
| Harford          | 247   | 250                                                                             | 248        | 240        | 239         | 233        | 230     | 230      | 229       | 220       | 218          | 210          | ]   |
| Howard           | 66    | 67                                                                              | 66         | 69         | 68          | 67         | 70      | 69       | 64        | 63        | 60           | 55           | ]   |
| Kent             | 9     | 11                                                                              | 9          | 10         | 10          | 10         | 9       | 9        | 9         | 9         | 9            | 9            |     |
| Montgomery       | 387   | 384                                                                             | 385        | 382        | 388         | 376        | 373     | 368      | 386       | 387       | 391          | 393          |     |
| Prince George's  | 484   | 484                                                                             | 486        | 479        | 471         | 462        | 462     | 467      | 466       | 472       | 473          | 484          |     |
| Queen Anne's     | 7     | 7                                                                               | 7          | 7          | 6           | 6          | 4       | 4        | 4         | 4         | 5            | 5            |     |
| St. Mary's       | 86    | 92                                                                              | 87         | 87         | 32          | 89         | 85      | 87       | 86        | 89        | 90           | 92           |     |
| Somerset         | 29    | 29                                                                              | 31         | 30         | 89          | 31         | 30      | 28       | 31        | 32        | 29           | 29           | 1   |
| Talbot           | 25    | 25                                                                              | 25         | 24         | 22          | 22         | 22      | 22       | 23        | 24        | 23           | 20           |     |
| Washington       | 171   | 182                                                                             | 181        | 189        | 186         | 186        | 183     | 183      | 178       | 175       | 175          | 176          |     |
| Wicomico         | 28    | 27                                                                              | 27         | 27         | 26          | 26         | 25      | 29       | 28        | 29        | 30           | 28           |     |
| Worcester        | 26    | 27                                                                              | 34         | 31         | 31          | 30         | 31      | 28       | 26        | 26        | 30           | 29           |     |
| Source:          |       | MD CHESSIE/SSW OOH Served file (except Baltimore City, which provides raw data) |            |            |             |            |         |          |           |           |              |              |     |
| Extract date:    |       | Aug-14                                                                          | Sep-14     | Oct-14     | Nov-14      | Dec-14     | Jan-15  | Feb-15   | Mar-15    | Apr-15    | May-15       | Jun-15       |     |

Data definition: The number of children in out of home care, on the last day of the month. Counted as the number of children with an open removal episode at the end of the month. Source: MD CHESSIE/SSW OOH Served file; Baltimore City raw data.

|        | Highlighting Key                                                             |
|--------|------------------------------------------------------------------------------|
| Green  | meeting targeted goal or having fewer children in care than established goal |
| Yellow | up to 15% higher than targeted goal                                          |
| Red    | more than 15% higher than targeted goal                                      |