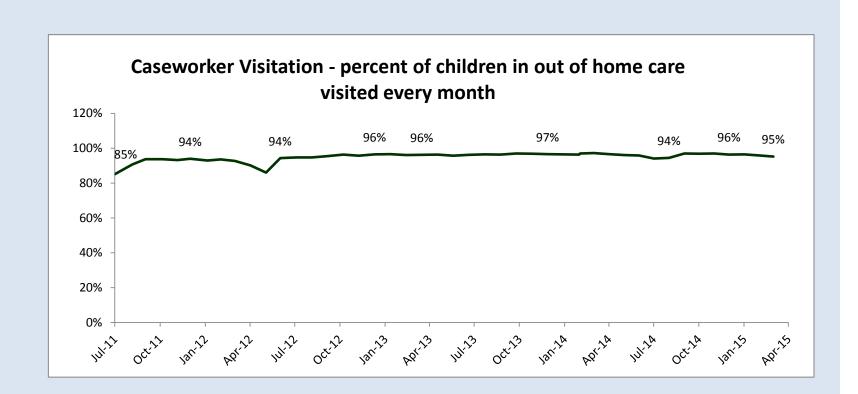

|        | Highlighting Key    |
|--------|---------------------|
| Green  | 85% or higher       |
| Yellow | between 72% and 85% |
| Red    | below 72%           |

|                  |      |           |            |            | Casework  | er Visitati | on                   |          |            |           |        |            |           |
|------------------|------|-----------|------------|------------|-----------|-------------|----------------------|----------|------------|-----------|--------|------------|-----------|
|                  |      |           |            |            | Goal = 95 | % or high   | er                   |          |            |           |        |            |           |
| LDSS             | Goal | Jul.      | , Ina Au   | 5 201A Ser | ariota oc | L. ZOZA MO  | <sub>4</sub> 2014 De | echia 18 | n.2015 fel | 1,2015 M2 | A A    | prints Mar | 1015 Jun? |
| State Total      | 95%  | 96%       | 94%        | 94%        | 97%       | 97%         | 97%                  | 96%      | 97%        | 96%       | 95%    | Pending    |           |
| Allegany         | 95%  | 100%      | 100%       | 100%       | 100%      | 100%        | 98%                  | 100%     | 100%       | 100%      | 100%   |            |           |
| Anne Arundel     | 95%  | 100%      | 99%        | 100%       | 100%      | 99%         | 99%                  | 99%      | 99%        | 100%      | 100%   |            |           |
| Baltimore City   | 95%  | 95%       | 94%        | 95%        | 96%       | 95%         | 96%                  | 96%      | 96%        | 96%       | 95%    |            |           |
| Baltimore County | 95%  | 97%       | 94%        | 92%        | 97%       | 98%         | 98%                  | 97%      | 97%        | 96%       | 98%    |            |           |
| Calvert          | 95%  | 100%      | 99%        | 100%       | 100%      | 98%         | 99%                  | 98%      | 97%        | 98%       | 98%    |            |           |
| Caroline         | 95%  | 90%       | 82%        | 27%        | 96%       | 96%         | 96%                  | 76%      | 96%        | 100%      | 96%    |            |           |
| Carroll          | 95%  | 100%      | 97%        | 100%       | 100%      | 100%        | 100%                 | 97%      | 97%        | 92%       | 89%    |            |           |
| Cecil            | 95%  | 100%      | 98%        | 98%        | 98%       | 98%         | 98%                  | 96%      | 96%        | 96%       | 96%    |            |           |
| Charles          | 95%  | 90%       | 76%        | 89%        | 91%       | 94%         | 94%                  | 97%      | 97%        | 96%       | 97%    |            |           |
| Dorchester       | 95%  | 100%      | 95%        | 100%       | 100%      | 100%        | 100%                 | 100%     | 100%       | 96%       | 100%   |            |           |
| Frederick        | 95%  | 98%       | 97%        | 100%       | 98%       | 98%         | 100%                 | 98%      | 98%        | 100%      | 98%    |            |           |
| Garrett          | 95%  | 89%       | 100%       | 92%        | 100%      | 92%         | 92%                  | 100%     | 100%       | 100%      | 100%   |            |           |
| Harford          | 95%  | 96%       | 92%        | 92%        | 98%       | 99%         | 98%                  | 98%      | 98%        | 97%       | 94%    |            |           |
| Howard           | 95%  | 96%       | 100%       | 98%        | 98%       | 98%         | 100%                 | 100%     | 100%       | 100%      | 85%    |            |           |
| Kent             | 95%  | 100%      | 89%        | 100%       | 100%      | 100%        | 100%                 | 100%     | 100%       | 100%      | 90%    |            |           |
| Montgomery       | 95%  | 95%       | 92%        | 93%        | 97%       | 98%         | 99%                  | 97%      | 97%        | 94%       | 93%    |            |           |
| Prince George's  | 95%  | 92%       | 91%        | 91%        | 95%       | 94%         | 95%                  | 91%      | 91%        | 92%       | 92%    |            |           |
| Queen Anne's     | 95%  | 100%      | 100%       | 100%       | 100%      | 100%        | 100%                 | 100%     | 100%       | 100%      | 100%   |            |           |
| St. Mary's       | 95%  | 99%       | 99%        | 97%        | 99%       | 100%        | 99%                  | 99%      | 99%        | 99%       | 100%   |            |           |
| Somerset         | 95%  | 96%       | 88%        | 100%       | 96%       | 96%         | 82%                  | 96%      | 96%        | 88%       | 96%    |            |           |
| Talbot           | 95%  | 84%       | 84%        | 100%       | 100%      | 100%        | 100%                 | 90%      | 90%        | 86%       | 86%    |            |           |
| Washington       | 95%  | 100%      | 96%        | 98%        | 99%       | 100%        | 100%                 | 100%     | 100%       | 98%       | 95%    |            |           |
| Wicomico         | 95%  | 100%      | 95%        | 95%        | 100%      | 96%         | 96%                  | 95%      | 96%        | 96%       | 97%    |            |           |
| Worcester        | 95%  | 100%      | 96%        | 100%       | 100%      | 100%        | 100%                 | 100%     | 100%       | 100%      | 100%   |            |           |
| Source:          |      | MD CHESSI | E/SSW repo | rt         |           |             |                      |          |            |           |        |            |           |
| Extract date:    |      | Sep-14    | Sep-14     | Oct-13     | May-15    | May-15      | May-15               | May-15   | May-15     | May-15    | May-15 |            |           |

Data definition: The percent of children in foster care during entire month who have at least one caseworker visit during the month. Denominator is the count of foster children in care entire month; Numerator is the count of foster children who have at least one caseworker visit during month. Source: MD CHESSIE