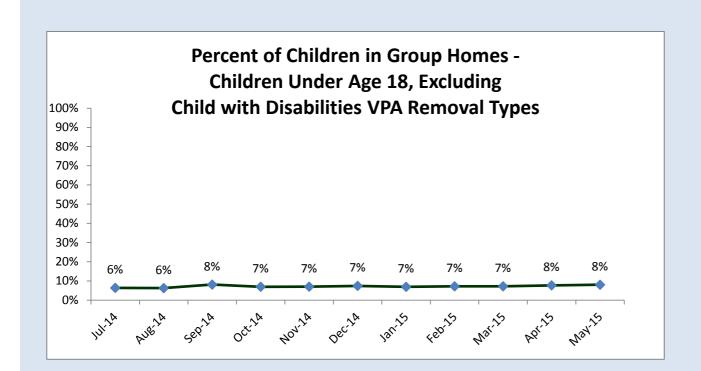

|                  | Children in Group Homes - children under 18, excluding Child with Disabilities VPA removals |                |             |          |           |            |          |           |          |         |            |         |          |
|------------------|---------------------------------------------------------------------------------------------|----------------|-------------|----------|-----------|------------|----------|-----------|----------|---------|------------|---------|----------|
|                  |                                                                                             |                |             |          | Goal = 79 | % or lower |          |           |          |         |            |         |          |
| LDSS             | Goal                                                                                        | hri 201        | Aug         | ola sepi | ot a      | JIA MOV    | 101A Des | 2014 Jana | dia repu | DIS Mar | 2015 Apr.7 | dis May | 2015 Jun |
| State Total      | 7%                                                                                          | 6%             | 6%          | 8%       | 7%        | 7%         | 7%       | 7%        | 7%       | 7%      | 8%         | 8%      |          |
| Allegany         | 7%                                                                                          | 2%             | 0%          | 2%       | 0%        | 0%         | 0%       | 0%        | 0%       | 0%      | 0%         | 0%      |          |
| Anne Arundel     | 7%                                                                                          | 9%             | 8%          | 10%      | 10%       | 10%        | 13%      | 11%       | 9%       | 9%      | 13%        | 15%     |          |
| Baltimore City   | 7%                                                                                          | 4%             | 4%          | 5%       | 5%        | 5%         | 5%       | 5%        | 5%       | 5%      | 6%         | 6%      |          |
| Baltimore County | 7%                                                                                          | 7%             | 6%          | 9%       | 9%        | 8%         | 9%       | 8%        | 9%       | 10%     | 9%         | 9%      |          |
| Calvert          | 7%                                                                                          | 14%            | 8%          | 12%      | 9%        | 8%         | 8%       | 8%        | 10%      | 8%      | 8%         | 8%      |          |
| Caroline         | 7%                                                                                          | 7%             | 4%          | 8%       | 4%        | 4%         | 5%       | 5%        | 5%       | 10%     | 4%         | 0%      |          |
| Carroll          | 7%                                                                                          | 7%             | 14%         | 21%      | 16%       | 7%         | 13%      | 13%       | 10%      | 10%     | 11%        | 14%     |          |
| Cecil            | 7%                                                                                          | 7%             | 6%          | 8%       | 9%        | 8%         | 10%      | 8%        | 7%       | 7%      | 7%         | 8%      |          |
| Charles          | 7%                                                                                          | 6%             | 7%          | 7%       | 8%        | 9%         | 10%      | 8%        | 4%       | 3%      | 3%         | 5%      |          |
| Dorchester       | 7%                                                                                          | 12%            | 14%         | 18%      | 7%        | 7%         | 7%       | 7%        | 7%       | 6%      | 6%         | 10%     |          |
| Frederick        | 7%                                                                                          | 12%            | 9%          | 12%      | 11%       | 11%        | 14%      | 13%       | 14%      | 11%     | 9%         | 10%     |          |
| Garrett          | 7%                                                                                          | 0%             | 0%          | 7%       | 8%        | 10%        | 11%      | 10%       | 14%      | 13%     | 10%        | 10%     |          |
| Harford          | 7%                                                                                          | 8%             | 8%          | 10%      | 6%        | 7%         | 7%       | 6%        | 6%       | 6%      | 8%         | 8%      |          |
| Howard           | 7%                                                                                          | 9%             | 12%         | 17%      | 6%        | 6%         | 19%      | 18%       | 17%      | 17%     | 15%        | 13%     |          |
| Kent*            | n/a                                                                                         |                |             |          |           |            |          |           |          |         |            |         |          |
| Montgomery       | 7%                                                                                          | 10%            | 10%         | 12%      | 10%       | 11%        | 11%      | 12%       | 11%      | 12%     | 12%        | 12%     |          |
| Prince George's  | 7%                                                                                          | 8%             | 9%          | 13%      | 9%        | 8%         | 8%       | 7%        | 9%       | 9%      | 10%        | 10%     |          |
| Queen Anne's*    | n/a                                                                                         |                |             |          |           |            |          |           |          |         |            |         |          |
| St. Mary's       | 7%                                                                                          | 4%             | 4%          | 3%       | 4%        | 4%         | 4%       | 5%        | 5%       | 6%      | 5%         | 5%      |          |
| Somerset         | 7%                                                                                          | 9%             | 8%          | 9%       | 4%        | 4%         | 4%       | 4%        | 4%       | 4%      | 4%         | 4%      |          |
| Talbot           | 7%                                                                                          | 10%            | 10%         | 9%       | 11%       | 11%        | 11%      | 11%       | 11%      | 10%     | 11%        | 13%     |          |
| Washington       | 7%                                                                                          | 8%             | 7%          | 11%      | 9%        | 9%         | 10%      | 10%       | 10%      | 11%     | 9%         | 12%     |          |
| Wicomico         | 7%                                                                                          | 16%            | 21%         | 15%      | 16%       | 16%        | 22%      | 14%       | 15%      | 14%     | 10%        | 15%     |          |
| Worcester        | 7%                                                                                          | 0%             | 0%          | 0%       | 0%        | 4%         | 3%       | 4%        | 4%       | 4%      | 8%         | 4%      |          |
| Source:          |                                                                                             | MD CHESSIE/SSI | W OOH Serve | d file   |           |            |          |           |          |         |            |         |          |
| Extract date:    |                                                                                             | Aug-14         | Sep-14      | Oct-14   | Nov-14    | Dec-14     | Jan-15   | Feb-15    | Mar-15   | Apr-15  | May-15     | Jun-15  |          |

<sup>\*</sup>Kent and Queen Anne's exempt from this indicator due to the small size of their average OOH population in the prior SFY (10 or less)

Data definition: The percent of children in this subpopulation (OOH under 18, except Child with Disabilities VPA removal type), placed in group homes on the last day of the month. Denominator is the number of children this subpopulation in open group home placement structure or living arrangement at end of month. Source: MD CHESSIE/SSW OOH Served file.

| Highlighting Key |                     |  |  |  |  |  |  |  |
|------------------|---------------------|--|--|--|--|--|--|--|
| Green            | 9% or below         |  |  |  |  |  |  |  |
| Yellow           | between 10% and 19% |  |  |  |  |  |  |  |
| Red              | over 19%            |  |  |  |  |  |  |  |