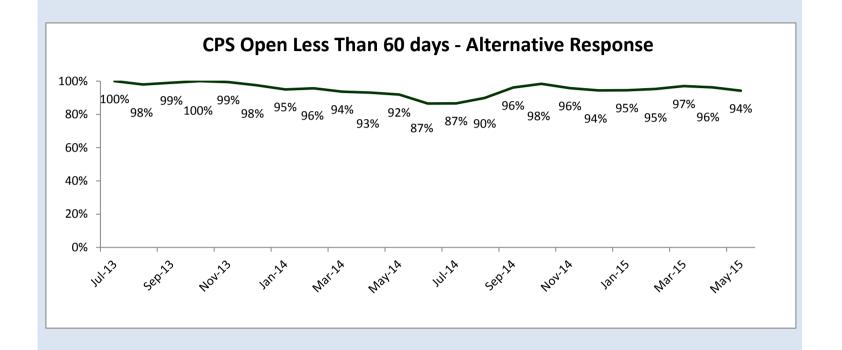

|                  | Child Protective Services Open Less Than 60 Days - Alternative Response |          |             |            |          |            |           |          |          |                      |          |         |         |
|------------------|-------------------------------------------------------------------------|----------|-------------|------------|----------|------------|-----------|----------|----------|----------------------|----------|---------|---------|
|                  |                                                                         |          |             |            |          | Goal = 909 | % or high | er       |          |                      |          |         |         |
|                  | Goal                                                                    |          | Jul 2014    | Aug 2014   | septota. | Octania    | Mov 2014  | Decilita | Jan 2015 | retrant <sup>5</sup> | mar 2015 | Adrians | Maradis |
| State Total      | 90%                                                                     | 87%      | 90%         | 96%        | 98%      | 96%        | 94%       | 95%      | 95%      | 97%                  | 96%      | 94%     |         |
| Allegany         | 90%                                                                     | 100%     | 100%        | 100%       | 100%     | 100%       | 100%      | 100%     | 100%     | 100%                 | 100%     | 100%    |         |
| Anne Arundel     | 90%                                                                     | 86%      | 94%         | 98%        | 98%      | 88%        | 92%       | 90%      | 92%      | 94%                  | 96%      | 93%     |         |
| Baltimore City   | 90%                                                                     | 100%     | 100%        | 100%       | 100%     | 98%        | 99%       | 100%     | 100%     | 100%                 | 100%     | 100%    |         |
| Baltimore County | 90%                                                                     | 72%      | 76%         | 94%        | 95%      | 96%        | 90%       | 91%      | 90%      | 98%                  | 95%      | 95%     |         |
| Calvert          | 90%                                                                     | 100%     | 100%        | 100%       | 100%     | 100%       | 94%       | 95%      | 93%      | 93%                  | 95%      | 96%     |         |
| Caroline         | 90%                                                                     | 100%     | 100%        | 100%       | 100%     | 100%       | 100%      | 100%     | 100%     | 100%                 | 100%     | 100%    |         |
| Carroll          | 90%                                                                     | 100%     | 100%        | 100%       | 100%     | 100%       | 100%      | 100%     | 100%     | 100%                 | 100%     | 100%    |         |
| Cecil            | 90%                                                                     | 100%     | 93%         | 97%        | 93%      | 88%        | 89%       | 88%      | 97%      | 91%                  | 93%      | 91%     |         |
| Charles          | 90%                                                                     | 95%      | 90%         | 91%        | 97%      | 98%        | 97%       | 97%      | 95%      | 98%                  | 99%      | 99%     |         |
| Dorchester       | 90%                                                                     | 85%      | 85%         | 100%       | 96%      | 89%        | 77%       | 100%     | 100%     | 100%                 | 95%      | 96%     |         |
| Frederick        | 90%                                                                     | 100%     | 100%        | 98%        | 100%     | 100%       | 100%      | 100%     | 98%      | 100%                 | 100%     | 94%     |         |
| Garrett          | 90%                                                                     | 100%     | 100%        | 67%        | 100%     | 100%       | 57%       | 100%     | 100%     | 85%                  | 90%      | 100%    |         |
| Harford          | 90%                                                                     | 95%      | 100%        | 100%       | 96%      | 81%        | 85%       | 77%      | 80%      | 85%                  | 83%      | 83%     |         |
| Howard           | 90%                                                                     | 65%      | 53%         | 92%        | 100%     | 100%       | 100%      | 100%     | 100%     | 97%                  | 100%     | 97%     |         |
| Kent             | 90%                                                                     | 100%     | 100%        | 100%       | 100%     | 100%       | 100%      | 100%     | 100%     | 100%                 | 100%     | 100%    |         |
| Montgomery       | 90%                                                                     | 76%      | 85%         | 96%        | 99%      | 98%        | 96%       | 94%      | 91%      | 97%                  | 93%      | 87%     |         |
| Prince George's  | 90%                                                                     | 91%      | 87%         | 92%        | 99%      | 98%        | 93%       | 95%      | 94%      | 98%                  | 96%      | 92%     |         |
| Queen Anne's     | 90%                                                                     | 100%     | 100%        | 100%       | 100%     | 100%       | 100%      | 100%     | 100%     | 100%                 | 100%     | 100%    |         |
| St. Mary's       | 90%                                                                     | 100%     | 100%        | 89%        | 100%     | 100%       | 100%      | 100%     | 100%     | 100%                 | 100%     | 97%     |         |
| Somerset         | 90%                                                                     | 67%      | 85%         | 87%        | 80%      | 100%       | 100%      | 90%      | 89%      | 89%                  | 100%     | 100%    |         |
| Talbot           | 90%                                                                     | 100%     | 100%        | 100%       | 100%     | 100%       | 100%      | 100%     | 100%     | 100%                 | 100%     | 100%    |         |
| Washington       | 90%                                                                     | 100%     | 98%         | 98%        | 100%     | 100%       | 100%      | 100%     | 100%     | 100%                 | 100%     | 100%    |         |
| Wicomico         | 90%                                                                     | 100%     | 100%        | 100%       | 100%     | 100%       | 97%       | 97%      | 100%     | 100%                 | 100%     | 100%    |         |
| Worcester        | 90%                                                                     | 81%      | 93%         | 100%       | 100%     | 95%        | 92%       | 92%      | 100%     | 100%                 | 100%     | 93%     |         |
| Source:          |                                                                         | MD CHESS | IE/Business | Objects RE | 363      |            |           |          |          |                      |          |         |         |
| Extract date:    |                                                                         | Aug-14   | Sep-14      | Oct-14     | Nov-14   | Dec-14     | Jan-15    | Feb-15   | Mar-15   | Apr-15               | May-15   | Jun-15  |         |

Data definition: Percent of all investigation cases, as of the last day of the report month, which have been open less than 60 days. Denominator is all cases open at end of month; Numerator is all cases open at end of month, open less than 60 days. Source = MD CHESSIE/Business Objects RE863R.

|                    |     |           | Highl | ighting Key                           |
|--------------------|-----|-----------|-------|---------------------------------------|
| Green is           | 90% | or higher |       | (meeting/exceeding expected progress) |
| Yellow is between  | 77% | and       | 89%   | (85-99% of expected progress)         |
| Red is or is below | 76% |           |       | (84% or less of expected progress)    |